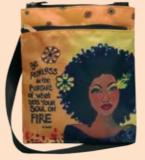

55" adjustable shoulder strap • Dacron fiber and lined interior

Zipper closure • Front exterior zipper pocket • Backside slip pocket

One inner pocket • Size: 7.75"L x 9.5"H x 1.5"W • Retail Price \$22

TP170 Soul On Fire