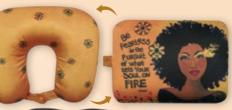

## Convertible Neck Pillow Set Includes Earplugs and Eye Masks

Set includes light blocking soft eye masks and noise cancelling silicone ear plugs with secure case • U-Shaped pillow converts to rectangle-shaped pillow in seconds Soft microfiber beads that conform to all shapes • Ergonomic design provides proper support that helps to prevent tension and strain in the neck and shoulders • Size: 4 x 12.5 x 10.5 Retail Price \$22

2023 New Product

CNP157 Living My Blessed Life Art by Kiwi McDowell

CNP161 | Am Roval Art by Sylvia "Gbaby" Phillips

CNP163 Soul On Fire Art by Sylvia "Gbaby" Phillips

World class travel gear that represents! Travel with comfort for better rest and keep distractions away on long journeys.