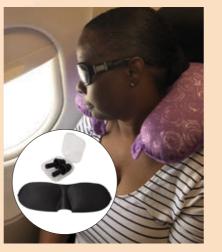

## Convertible Neck Pillow Set Includes Earplugs and Eye Masks

Set includes light blocking soft eye masks and noise cancelling silicone ear plugs with secure case • U-Shaped pillow converts to rectangle-shaped pillow in seconds Soft microfiber beads that conform to all shapes • Ergonomic design provides proper support that helps to prevent tension and strain in the neck and shoulders • Size: 4 x 12.5 x 10.5 Retail Price \$22