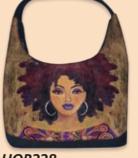

## Hobo Bags

Breathable canvas material and top zippered closure. 1 small inside zippered pocket • Large capacity Suitable for variety of occasions • Size: 18"W x 13"H x 4.5"D Retail Price \$28

HOB230 | Am Fierce Art by Sylvia "Gbaby" Phillips