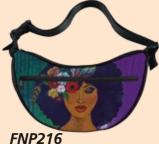

## Fanny Packs

Worn as a traditional fanny pack on the waist, or doubles as a crossbody shoulder bag. Dacron fiber material & zippered closure • Front exterior zippered pocket 2 inside pockets • Adjustable belt fits most sizes • Size: 12"W x 6"H x 3.125"D Retail Price \$22

Believe Blossom and Become Art by Sylvia "Gbaby" Phillips

FNP218 Fellowship of the Divine Divas after Church Soriee Art by David W.M. Cassidy

**FNP219** Floral Black & Gold Art by Janine Kai

2023 New Product Perfect as a carry-on, beach bag or for the gym. Water-resistant nylon fabric • Large main compartment, zipper closure 1 inner zippered pocket, 3 inner pockets • Optional adjustable 23.5" shoulder bag strap Size 24.5" x 14" x 6.5" • Retail Price \$38