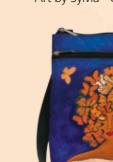

## Hobo Bags

Breathable canvas material and top zippered closure. 1 small inside zippered pocket • Large capacity Suitable for variety of occasions • Size: 18"W x 13"H x 4.5"D Retail Price \$28

HOB230 | Am Fierce Art by Sylvia "Gbaby" Phillips