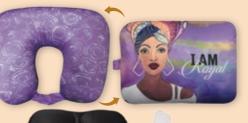

## Convertible Neck Pillow Set Includes Earplugs and Eye Masks

Set includes light blocking soft eye masks and noise cancelling silicone ear plugs with secure case • U-Shaped pillow converts to rectangle-shaped pillow in seconds Soft microfiber beads that conform to all shapes • Ergonomic design provides proper support that helps to prevent tension and strain in the neck and shoulders • Size: 4 x 12.5 x 10.5 Retail Price \$22

2023 New Product

CNP157 Living My Blessed Life Art by Kiwi McDowell

CNP161 | Am Roval Art by Sylvia "Gbaby" Phillips

CNP163 Soul On Fire Art by Sylvia "Gbaby" Phillips

World class travel gear that represents! Travel with comfort for better rest and keep distractions away on long journeys.