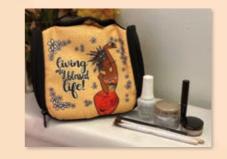

# **Cosmetic Organizers**

Store your cosmetics and toiletries in style with these decorative, durable and fashionable organizers • Great for at home, travel, gym or car. Built-in hook makes it easy to hang while top handle makes it easy to carry. Zipper closure • Includes 4 pockets & 9 elastic loops. Size: 8.25"W x 6"H x 3.25"D • Retail Price \$19

Stylish and bright color design makes it a super cute makeup bag. Holds all your daily makeup and toiletries securely for home, gym or your travel.

**COR204** Be Your Own InspHERation Art by Kiwi McDowell