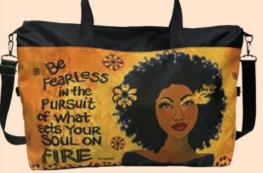

55" adjustable shoulder strap • Dacron fiber and lined interior

Zipper closure • Front exterior zipper pocket • Backside slip pocket

One inner pocket • Size: 7.75"L x 9.5"H x 1.5"W • Retail Price \$22

TP170 Soul On Fire

TP187 Living My Blessed Life Art by Kiwi McDowell

TP197 Time Well Spent Art by Henry Lee Battle

**TP201** For I Know The Plans Art by Sylvia "Gbaby" Phillips

**TP173** I Am Marvelously Made Art by Sylvia "Gbaby" Phillips Art by Sylvia "Gbaby" Phillips