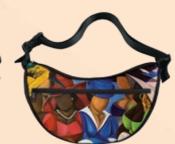

## Fanny Packs

Worn as a traditional fanny pack on the waist, or doubles as a crossbody shoulder bag. Dacron fiber material & zippered closure • Front exterior zippered pocket 2 inside pockets • Adjustable belt fits most sizes • Size: 12"W x 6"H x 3.125"D Retail Price \$22

> Enjoy Various Activities With An Inspiring, Hands-Free Fanny Pack Or Over-The-Shoulder Bag!

I Am Me Art by Sylvia "Gbaby" Phillips

I Am Limitless Art by Sylvia "Gbaby" Phillips

FNP215 Live a Good Life on Purpose Art by Sylvia "Gbaby" Phillips Art by Sylvia "Gbaby" Phillips