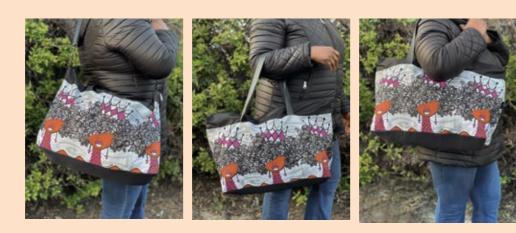

Believe Blossom and Become Art by Sylvia "Gbaby" Phillips

FNP218 Fellowship of the Divine Divas after Church Soriee Art by David W.M. Cassidy

**FNP219** Floral Black & Gold Art by Janine Kai

2023 New Product Perfect as a carry-on, beach bag or for the gym. Water-resistant nylon fabric • Large main compartment, zipper closure 1 inner zippered pocket, 3 inner pockets • Optional adjustable 23.5" shoulder bag strap Size 24.5" x 14" x 6.5" • Retail Price \$38

Must have for both indoor and outdoor sports & events. Conveniently holds all your gym and travel needs with three comfortable handle options.

Art by Sylvia "Gbaby" Phillip

TGB255 Soul On Fire Art by Sylvia "Gbaby" Phillips