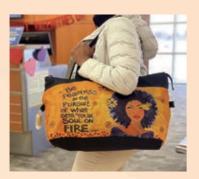

55" adjustable shoulder strap • Dacron fiber and lined interior

Zipper closure • Front exterior zipper pocket • Backside slip pocket

One inner pocket • Size: 7.75"L x 9.5"H x 1.5"W • Retail Price \$22

TP170 Soul On Fire

TP187 Living My Blessed Life Art by Kiwi McDowell

TP197 Time Well Spent Art by Henry Lee Battle

**TP201** For I Know The Plans Art by Sylvia "Gbaby" Phillips

**TP173** I Am Marvelously Made Art by Sylvia "Gbaby" Phillips Art by Sylvia "Gbaby" Phillips