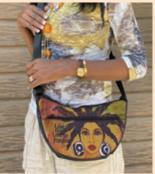

## Fanny Packs

Worn as a traditional fanny pack on the waist, or doubles as a crossbody shoulder bag. Dacron fiber material & zippered closure • Front exterior zippered pocket 2 inside pockets • Adjustable belt fits most sizes • Size: 12"W x 6"H x 3.125"D Retail Price \$22

> Enjoy Various Activities With An Inspiring, Hands-Free Fanny Pack Or Over-The-Shoulder Bag!

I Am Me Art by Sylvia "Gbaby" Phillips

I Am Limitless Art by Sylvia "Gbaby" Phillips

FNP215 Live a Good Life on Purpose Art by Sylvia "Gbaby" Phillips Art by Sylvia "Gbaby" Phillips