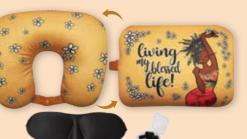

## Convertible Neck Pillow Set Includes Earplugs and Eye Masks

Set includes light blocking soft eye masks and noise cancelling silicone ear plugs with secure case • U-Shaped pillow converts to rectangle-shaped pillow in seconds Soft microfiber beads that conform to all shapes • Ergonomic design provides proper support that helps to prevent tension and strain in the neck and shoulders • Size: 4 x 12.5 x 10.5 Retail Price \$22

2023 New Product

CNP157 Living My Blessed Life Art by Kiwi McDowell

CNP161 | Am Roval Art by Sylvia "Gbaby" Phillips

CNP163 Soul On Fire Art by Sylvia "Gbaby" Phillips

World class travel gear that represents! Travel with comfort for better rest and keep distractions away on long journeys.