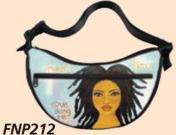

## Fanny Packs

Worn as a traditional fanny pack on the waist, or doubles as a crossbody shoulder bag. Dacron fiber material & zippered closure • Front exterior zippered pocket 2 inside pockets • Adjustable belt fits most sizes • Size: 12"W x 6"H x 3.125"D Retail Price \$22

> Enjoy Various Activities With An Inspiring, Hands-Free Fanny Pack Or Over-The-Shoulder Bag!

I Am Me Art by Sylvia "Gbaby" Phillips

I Am Limitless Art by Sylvia "Gbaby" Phillips

FNP215 Live a Good Life on Purpose Art by Sylvia "Gbaby" Phillips Art by Sylvia "Gbaby" Phillips

Believe Blossom and Become Art by Sylvia "Gbaby" Phillips

FNP218 Fellowship of the Divine Divas after Church Soriee Art by David W.M. Cassidy

**FNP219** Floral Black & Gold Art by Janine Kai

2023 New Product Perfect as a carry-on, beach bag or for the gym. Water-resistant nylon fabric • Large main compartment, zipper closure 1 inner zippered pocket, 3 inner pockets • Optional adjustable 23.5" shoulder bag strap Size 24.5" x 14" x 6.5" • Retail Price \$38