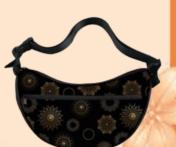

## Hobo Bags

Breathable canvas material and top zippered closure. 1 small inside zippered pocket • Large capacity Suitable for variety of occasions • Size: 18"W x 13"H x 4.5"D Retail Price \$28

HOB230 | Am Fierce Art by Sylvia "Gbaby" Phillips