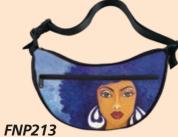

## Fanny Packs

Worn as a traditional fanny pack on the waist, or doubles as a crossbody shoulder bag. Dacron fiber material & zippered closure • Front exterior zippered pocket 2 inside pockets • Adjustable belt fits most sizes • Size: 12"W x 6"H x 3.125"D Retail Price \$22

> Enjoy Various Activities With An Inspiring, Hands-Free Fanny Pack Or Over-The-Shoulder Bag!

I Am Me Art by Sylvia "Gbaby" Phillips

I Am Limitless Art by Sylvia "Gbaby" Phillips

FNP215 Live a Good Life on Purpose Art by Sylvia "Gbaby" Phillips Art by Sylvia "Gbaby" Phillips