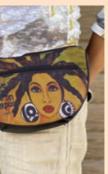

## Fanny Packs

Worn as a traditional fanny pack on the waist, or doubles as a crossbody shoulder bag. Dacron fiber material & zippered closure • Front exterior zippered pocket 2 inside pockets • Adjustable belt fits most sizes • Size: 12"W x 6"H x 3.125"D Retail Price \$22

> Enjoy Various Activities With An Inspiring, Hands-Free Fanny Pack Or Over-The-Shoulder Bag!

I Am Me Art by Sylvia "Gbaby" Phillips

I Am Limitless Art by Sylvia "Gbaby" Phillips

FNP215 Live a Good Life on Purpose Art by Sylvia "Gbaby" Phillips Art by Sylvia "Gbaby" Phillips