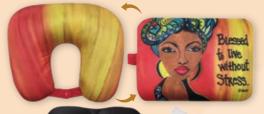

## Convertible Neck Pillow Set Includes Earplugs and Eye Masks

Set includes light blocking soft eye masks and noise cancelling silicone ear plugs with secure case • U-Shaped pillow converts to rectangle-shaped pillow in seconds Soft microfiber beads that conform to all shapes • Ergonomic design provides proper support that helps to prevent tension and strain in the neck and shoulders • Size: 4 x 12.5 x 10.5 Retail Price \$22

**CNP159** I Am Powerful Art by Sylvia "Gbaby" Phillips

**CNP162** Composite Of A Woman Art by Larry "Poncho" Brown

**CNP164** Blessed To Live Without Stress Art by Sylvia "Gbaby" Phillips