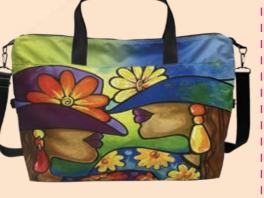

ai



2023 New Product Perfect as a carry-on, beach bag or for the gym. Water-resistant nylon fabric • Large main compartment, zipper closure 1 inner zippered pocket, 3 inner pockets • Optional adjustable 23.5" shoulder bag strap Size 24.5" x 14" x 6.5" • Retail Price \$38

Must have for both indoor and outdoor sports & events. Conveniently holds all your gym and travel needs with three comfortable handle options.







Art by Sylvia "Gbaby" Phillip

TGB255 Soul On Fire Art by Sylvia "Gbaby" Phillips

TGB256 I Am Fierce Art by Sylvia "Gbaby" Phillips

**TGB258** Windows 2 Africa Art by Sylvia "Gbaby" Phillips



**TGB260** Crown & Curls Art by Kiwi McDowell





**TGB259** Living My Blessed Life Art by Kiwi McDowell

**TGB261** Sister Sunda Art by Pamela Hills

**TGB257** 

I Am Powerfu



## Convertible Neck Pillow Set Includes Earplugs and Eye Masks

Set includes light blocking soft eye masks and noise cancelling silicone ear plugs with secure case • U-Shaped pillow converts to rectangle-shaped pillow in seconds Soft microfiber beads that conform to all shapes • Ergonomic design provides proper support that helps to prevent tension and strain in the neck and shoulders • Size: 4 x 12.5 x 10.5 Retail Price \$22



2023 New Product



CNP157 Living My Blessed Life Art by Kiwi McDowell



CNP161 | Am Roval Art by Sylvia "Gbaby" Phillips



CNP163 Soul On Fire Art by Sylvia "Gbaby" Phillips

World class travel gear that represents! Travel with comfort for better rest and keep distractions away on long journeys.



**CNP159** I Am Powerful Art by Sylvia "Gbaby" Phillips



**C