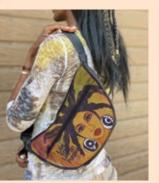

## Fanny Packs

Worn as a traditional fanny pack on the waist, or doubles as a crossbody shoulder bag. Dacron fiber material & zippered closure • Front exterior zippered pocket 2 inside pockets • Adjustable belt fits most sizes • Size: 12"W x 6"H x 3.125"D Retail Price \$22

> Enjoy Various Activities With An Inspiring, Hands-Free Fanny Pack Or Over-The-Shoulder Bag!

I Am Me Art by Sylvia "Gbaby" Phillips

I Am Limitless Art by Sylvia "Gbaby" Phillips

FNP215 Live a Good Life on Purpose Art by Sylvia "Gbaby" Phillips Art by Sylvia "Gbaby" Phillips