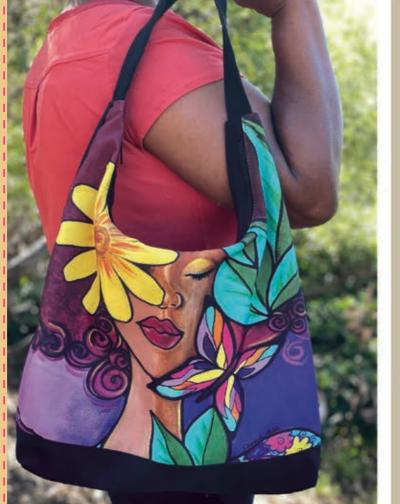

## Hobo Bags

Breathable canvas material and top zippered closure. 1 small inside zippered pocket • Large capacity Suitable for variety of occasions • Size: 18"W x 13"H x 4.5"D Retail Price \$28

HOB230 | Am Fierce Art by Sylvia "Gbaby" Phillips