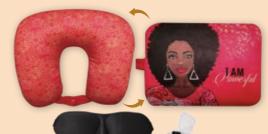

## Convertible Neck Pillow Set Includes Earplugs and Eye Masks

Set includes light blocking soft eye masks and noise cancelling silicone ear plugs with secure case • U-Shaped pillow converts to rectangle-shaped pillow in seconds Soft microfiber beads that conform to all shapes • Ergonomic design provides proper support that helps to prevent tension and strain in the neck and shoulders • Size: 4 x 12.5 x 10.5 Retail Price \$22

2023 New Product

CNP157 Living My Blessed Life Art by Kiwi McDowell

CNP161 | Am Roval Art by Sylvia "Gbaby" Phillips

CNP163 Soul On Fire Art by Sylvia "Gbaby" Phillips

World class travel gear that represents! Travel with comfort for better rest and keep distractions away on long journeys.

**CNP159** I Am Powerful Art by Sylvia "Gbaby" Phillips

**CNP162** Composite Of A Woman Art by Larry "Poncho" Brown

**CNP164** Blessed To Live Without Stress Art by Sylvia "Gbaby" Phillips