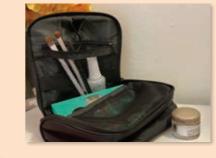

# **Cosmetic Organizers**

Store your cosmetics and toiletries in style with these decorative, durable and fashionable organizers • Great for at home, travel, gym or car. Built-in hook makes it easy to hang while top handle makes it easy to carry. Zipper closure • Includes 4 pockets & 9 elastic loops. Size: 8.25"W x 6"H x 3.25"D • Retail Price \$19

Stylish and bright color design makes it a super cute makeup bag. Holds all your daily makeup and toiletries securely for home, gym or your travel.

**COR204** Be Your Own InspHERation Art by Kiwi McDowell