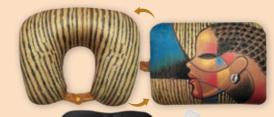

## Convertible Neck Pillow Set Includes Earplugs and Eye Masks

Set includes light blocking soft eye masks and noise cancelling silicone ear plugs with secure case • U-Shaped pillow converts to rectangle-shaped pillow in seconds Soft microfiber beads that conform to all shapes • Ergonomic design provides proper support that helps to prevent tension and strain in the neck and shoulders • Size: 4 x 12.5 x 10.5 Retail Price \$22

2023 New Product

CNP157 Living My Blessed Life Art by Kiwi McDowell

CNP161 | Am Roval Art by Sylvia "Gbaby" Phillips

CNP163 Soul On Fire Art by Sylvia "Gbaby" Phillips

World class travel gear that represents! Travel with comfort for better rest and keep distractions away on long journeys.

**CNP159** I Am Powerful Art by Sylvia "Gbaby" Phillips

**CNP162** Composite Of A Woman Art by Larry "Poncho" Brown

**CNP164** Blessed To Live Without Stress Art by Sylvia "Gbaby" Phillips