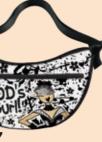

TP188 I Am Authentic Art by Sylvia "Gbaby" Phillips

TP199 Release Relax Renew Art by Sylvia "Gbaby" Phillips

TP203 Boss Lady Vibes! Art by Kiwi McDowell

Autumn

FNP217 God's Gurl! Art by Kiwi McDowell

## Fanny Packs

Worn as a traditional fanny pack on the waist, or doubles as a crossbody shoulder bag. Dacron fiber material & zippered closure • Front exterior zippered pocket 2 inside pockets • Adjustable belt fits most sizes • Size: 12"W x 6"H x 3.125"D Retail Price \$22