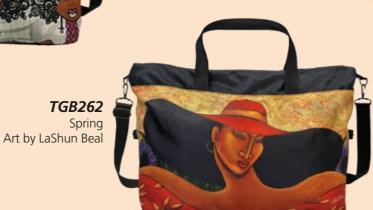

NP218 Fellowship of the Divine Divas after Church Soriee Art by David W.M. Cassidy



**FNP219** Floral Black & Gold Art by Janine Kai



2023 New Product Perfect as a carry-on, beach bag or for the gym. Water-resistant nylon fabric • Large main compartment, zipper closure 1 inner zippered pocket, 3 inner pockets • Optional adjustable 23.5" shoulder bag strap Size 24.5" x 14" x 6.5" • Retail Price \$38

Must have for both indoor and outdoor sports & events. Conveniently holds all your gym and travel needs with three comfortable handle options.







Art by Sylvia "Gbaby" Phillip

TGB255 Soul On Fire Art by Sylvia "Gbaby" Phillips

TGB256 I Am Fierce Art by Sylvia "Gbaby" Phillips

**TGB258** Windows 2 Africa Art by Sylvia "Gbaby" Phillips



**TGB260** Crown & Curls Art by Kiwi McDowell





**TGB259** Living My Blessed Life Art by Kiwi McDowell

**TGB261** Sister Sunda Art by Pamela Hills

**TGB257** 

I Am Powerfu



## Convertible Neck Pillow Set Includes Earplugs and Eye Masks

Set includes light blocking soft eye masks and noise cancelling silicone ear plugs with secure case • U-Shaped pillow converts to rectangle-shaped pillow in seconds Soft microfiber beads that conform to all shapes • Ergonomic design provides proper support that helps to prevent tension and strain in the neck and shoulders • Size: 4 x 12.5 x 10.5 Retail Price \$22



2023 New Product



CNP157 Living My Blessed Life Art by Kiwi McDowell



CNP161 | Am Roval Art by Sylvia "Gbaby" Phillips



CNP163 Soul On Fire Art by Sylvia "Gbaby" Phillips

World class travel gear that represents! Travel with co