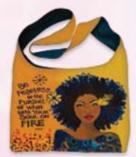

### Hippie Bags

Crafted with breathable, lightweight canvas material that can worn comfortably across the body for a variety of occasions. Includes multiple inner compartments for keys, phone, pens, etc. Top zippered closure & 2 small inside zippered pockets for security. Shoulder strap with a 23 "drop • Size: 17 x 14H • Retail Price \$29

HIP242 Peace of Africa HIP244 Sunflower

HIP245 Her Rainbow Halo II Art by Larry "Poncho" Brown

HIP246 I Am Life Art by Sylvia "Gbaby" Phillips

Art by LaShun Beal

HIP247 Spirited Art by Sylvia "Gbaby" Phillips

**HIP248** Seek, Sacrifice, Succeed Art by Sylvia "Gbaby" Phillips

HIP249 Soul On Fire Art by Sylvia "Gbaby" Phillips

**HIP250** Beautifully Blessed Art by Cidne Wallace

HIP251 Exotic Sunset