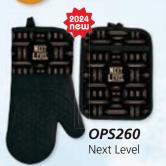

ed Retail Price \$18 for set of 2

### **BPA Free, Non-porous**



**CBS157**Living My Blessed Life



**CBS158**Blessed And Sho Nuff Favored



**CBS159**Women Of Grace



**CBS161** I Am Powerful



**CBS171**Bee Your Own MastHER Chef



**CBS225** Kitchen Queen



CBS226 I Am Fierce



CBS233 Soul On Fire



**CBS258**What's Cookin'
Good Lookin'



**CBS259** Garden Spirit



CBS261 I Am Royal



**CBS283**Poised For Perfection

### Oven Mitt and Potholder Sets

500° heat resistant silicone • Comfort-fit 100% cotton lining. Textured non-slip grip • Super durable and flexible design • Easy to hang. Hand wash only • Set includes one oven mitt and one potholder. Potholder Size 6.75 x 8.75 • Oven Mitt Size 7.25 x 12.75 • Retail Price \$22

### **FDA Passed Silicone**



























### Aprons

100% cotton • Durable and breathable. Suitable for different body types • Adjustable neck strap. One 10" x 7 pocket • Full sized 24 x 34 • Hand wash only.

**Reduced Retail Price \$23** 



**APR157** Living My Blessed Life Blessed And Sho



**APR158 Nuff Favored** 



**APR161** I Am Powerful



**APR171** Bee Your Own MastHER Chef



APR225 Kitchen Queen



APR226 I Am Fierce



APR227 King Of The Grill



APR233 Soul On Fire



APR258 What's Cookin' Good Lookin'



**APR259** Garden Spirit



APR260 Next Level



APR261 I AM Royal

# are

### 2024 New Product

### Digital Body Scales

Incorporate a body scale into your wellness routine for effortless fitness tracking or health monitoring! Infused with beautiful Black Art and delivers both accuracy and durability • Light