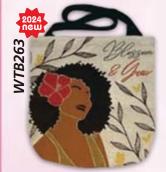

FSB272 Purpose & Prayer

FSB273 Beautiful & Sweet

FSB274 I Am Life

FSB275 Oceana

FSB276 Wonderful. Wise & Worthy

FSB277 Soul on Fire

FSB278 Purple Passion

Jacquard woven cotton, polyester tapestry fabric and fully lined interior. Includes zipper closure and two inside pockets • Designed to meet your everyday needs with style • Size 17 x 17H • Retail Price \$33