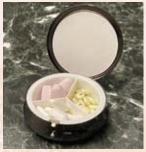

### Pill Box Cases

Sturdy pearl black colored metal alloy pill box is compact & convenient.

Lightweight organizer for small pills and medicine • Epoxy dome

Size: Body dia 2.25 x 0.75 thick, 3 partitions • Push button open closure

Retail Price \$9

The pill box has a reliable closure to keep your meds safe. Three sections for keeping pills separate.

PBC194
Garden Spirit
Art by Pamela Hills

PBC195 Sister Sunday Art by Pamela Hills

**PBC196**Sunflower
Art by LaShun Beal