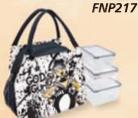

### Lunch Bag Set With Box Containers

Bag is thermal insulated; keeps food fresh and cold/warm for several hours. Interior pocket, two mesh side pockets • Lightweight, durable. Includes three stackable food grade plastic box containers • BPA-free, FDA passed Absolutely air & liquid tight • Withstands hot & cold temperatures. Freezer, microwave & dishwasher safe • Bag size 9.5 x 6 x 9H Large box size 8 x 5 x 3H ● Medium box size 6.5 x 4.25 x 2.5H Small box size 5.25 x 3.5 x 2.125H • Retail Price \$25

Lunch Bag includes zipper closure and can hold drinks on the side. Containers are leak proof, reusable, and ideal for meal prep, work, travel and snacks.

Intentionally Me

LBS282

I Am Fierce

Her Rainbow Halo II

FNP214 Autumn Art by Sylvia "Gbaby" Phillips

**FNP215**Live a Good Life on Purpose Art by Sylvia "Gbaby" Phillips

Believe Blossom and Become Art by Sylvia "Gbaby" Phillips

FNP217 God's Gurl! Art by Kiwi McDowell