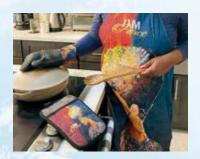

### Oven Mitt and Potholder Sets

500° heat resistant silicone • Comfort-fit 100% cotton lining. Textured non-slip grip • Super durable and flexible design • Easy to hang. Hand wash only • Set includes one oven mitt and one potholder. Potholder Size 6.75 x 8.75 • Oven Mitt Size 7.25 x 12.75 • Retail Price \$22

### Aprons

100% cotton • Durable and breathable. Suitable for different body types • Adjustable neck strap. One 10" x 7 pocket • Full sized 24 x 34 • Hand wash only.

**Reduced Retail Price \$23** 

**APR157** Living My Blessed Life Blessed And Sho