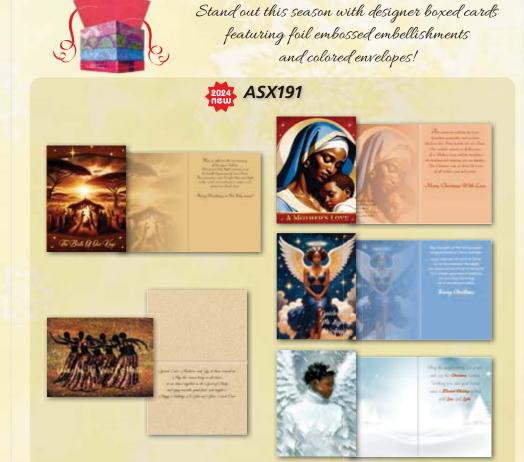

# Stand out this season with designer boxed cards featuring foil embossed embellishments and colored envelopes!

**X22-158** Front Text: Sistas Sparkle & Shine. Inside Text: Sista, you sure do Sparkle and Shine, When it comes to My Girls, You are top of the line! Our sisterhood grows stronger over the years, I celebrate you this Christmas, Cheers! Merry Sis-Mas!

**X22-160** Front Text: Merry CHRISTMAS. Inside Text: You are a special blossom That blooms bright from the start! Have a wond-HER-ful season, You're the BEST flower in my heart!

**X22-162** Front Text: Rooted In U.N.I.T.Y. Inside Text: May the STRENGTH of our Family VALUES, Community TIES & Ancestral Spirit UNITE Us & Shine LIGHT Throughout The Season.

**X22-164** Front Text: Christmas Blessings. Inside Text: Celebrating the birth of Jesus, Who sacrificed so we could be free. Celebrating the branches of my life, Angels like you - you are a blessing to me! Sending You Christmas Blessings