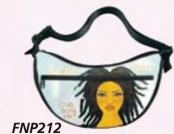

### Fanny Packs

Worn as a traditional fanny pack on the waist,
Doubles as a crossbody shoulder bag.

Dacron fiber material & Zippered closure • Front exterior zippered pocket
2 inside pockets • Adjustable belt fits most sizes • Size 12 x 3.125 x 6H

**Reduced Retail Price \$18** 

Enjoy Various Activities With An Inspiring, Hands-Free Fanny Pack Or Over-The-Shoulder Bag!

I Am Me Art by Sylvia "Gbaby" Phillips

I Am Limitless Art by Sylvia "Gbaby" Phillips

FNP214 Autumn Art by Sylvia "Gbaby" Phillips

**FNP215**Live a Good Life on Purpose Art by Sylvia "Gbaby" Phillips

Believe Blossom and Become Art by Sylvia "Gbaby" Phillips

FNP217 God's Gurl! Art by Kiwi McDowell