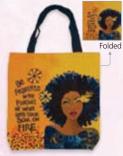

### Foldable Canvas Shopping Bags

Lightweight canvas bag for every day use. Large capacity with inside pocket & uplifting designs. Easily folds into pocket for compact storage. Washable, durable, reusable & eco-friendly.

Bag size 17.25 x 18.5 • Folded size 6.5 x 6.5 • **Retail Price \$16** 

Perfect to keep in your car, use for grocery shopping, gym or travel.

FSB269 Sister Strong

FSB270 God's Gurl!

FSB271 So Very Grateful

FSB272 Purpose & Prayer

FSB273 Beautiful & Sweet

FSB274 I Am Life

FSB275 Oceana

FSB276 Wonderful. Wise & Worthy

FSB277 Soul on Fire

FSB278 Purple Passion

Jacquard woven cotton, polyester tapestry fabric and fully lined interior. Includes zipper closure and two inside pockets • Designed to meet your everyday needs with style • Size 17 x 17H • Retail Price \$33