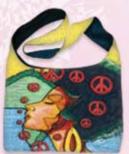

### Hippie Bags

Crafted with breathable, lightweight canvas material that can worn comfortably across the body for a variety of occasions. Includes multiple inner compartments for keys, phone, pens, etc. Top zippered closure & 2 small inside zippered pockets for security. Shoulder strap with a 23 "drop • Size: 17 x 14H • Retail Price \$29

HIP242 Peace of Africa HIP244 Sunflower

HIP245 Her Rainbow Halo II Art by Larry "Poncho" Brown

HIP246 I Am Life Art by Sylvia "Gbaby" Phillips

Art by LaShun Beal

HIP247 Spirited Art by Sylvia "Gbaby" Phillips