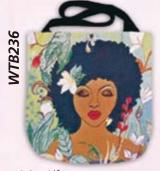

FSB272 Purpose & Prayer

FSB273 Beautiful & Sweet

FSB274 I Am Life

FSB275 Oceana

FSB276 Wonderful. Wise & Worthy

FSB277 Soul on Fire

FSB278 Purple Passion

Jacquard woven cotton, polyester tapestry fabric and fully lined interior. Includes zipper closure and two inside pockets • Designed to meet your everyday needs with style • Size 17 x 17H • Retail Price \$33

I Am Fierce Art by Sylvia "Gbaby" Phillips

For I Know The Plans Art by Sylvia "Gbaby" Phillips

Limitless Art by Sylvia "Gbaby" Phillips

Blossom & Grow

Windows 2 Africa Art by Sylvia "Gbaby" Phillips

Sister Sunday Art by Pamela Hills