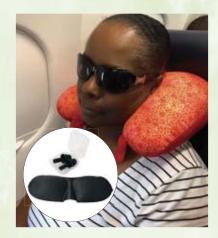

### Convertible Neck Pillow Sets With Earplugs and Eye Masks

Set includes light blocking soft eye masks and noise cancelling silicone ear plugs with secure case • U-Shaped pillow converts to rectangle-shaped pillow in seconds. Soft microfiber beads that conform to all shapes • Ergonomic design provides proper support that helps to prevent tension and strain in the neck and shoulders.

Size: 4 x 12.5 x 10.5 • Retail Price \$22

Dream in Style! The Brand NEW Convertible Neck Pillow Collection offers the perfect support for your neck and head while you rest and sleep.

CNPS157 Living My Blessed Life Art by Kiwi McDowell