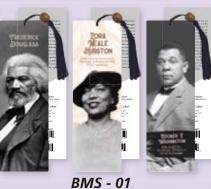

### **Bookmark Sets**

Size 2.25 x 7 • 3 Bookmarks Per Set Each Bookmark comes with a beaded tassel and protective sleeve • Retail Price \$9

With Plastic Sleeve For All Bookmarks.

### Mini bio on back of each historical icon

BMS - 02

BIMS - 03

BMS - 05

BMS - 04

BMS - 07

48

Stationery