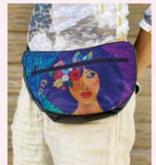

### Fanny Packs

Worn as a traditional fanny pack on the waist,
Doubles as a crossbody shoulder bag.

Dacron fiber material & Zippered closure • Front exterior zippered pocket
2 inside pockets • Adjustable belt fits most sizes • Size 12 x 3.125 x 6H

**Reduced Retail Price \$18** 

Enjoy Various Activities With An Inspiring, Hands-Free Fanny Pack Or Over-The-Shoulder Bag!

I Am Me Art by Sylvia "Gbaby" Phillips

I Am Limitless Art by Sylvia "Gbaby" Phillips

FNP214 Autumn Art by Sylvia "Gbaby" Phillips

**FNP215**Live a Good Life on Purpose Art by Sylvia "Gbaby" Phillips

Believe Blossom and Become Art by Sylvia "Gbaby" Phillips

FNP217 God's Gurl! Art by Kiwi McDowell