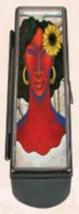

**MCM198** 

I Am Fierce Art by Sylvia "Gbaby" Phillips **Limited Supply** 

Fellowship of the Divine Divas Art by David W.M. Cassidy

**MCM200** Delta Art by LaShun Beal

Lipstick Mirror Cases

This pearl black colored metal alloy lipstick case and compact mirror features high quality art with a felt inside lining • Epoxy dome • Shiny and slick lipstick cases are great for your purse, desk, car, travel or on the go. Size: 3.45 x 1.25 x 1.25 H • Mirror 3.25 x 1, Glass Mirror 1X • Retail Price \$10

Includes interior mirror and snap closure, Holds all your lipstick in stylish fashion!

LMC194 Garden Spirit Art by Pamela Hills

LMC195 Sister Sunday Art by Pamela Hills

LMC196 Sunflower Art by LaShun Beal