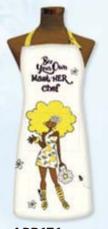

### Aprons

100% cotton • Durable and breathable. Suitable for different body types • Adjustable neck strap. One 10" x 7 pocket • Full sized 24 x 34 • Hand wash only.

**Reduced Retail Price \$23** 

**APR157** Living My Blessed Life Blessed And Sho

**APR158 Nuff Favored** 

**APR161** I Am Powerful

**APR171** Bee Your Own MastHER Chef

APR225 Kitchen Queen

APR226 I Am Fierce

APR227 King Of The Grill

APR233 Soul On Fire

APR258 What's Cookin' Good Lookin'