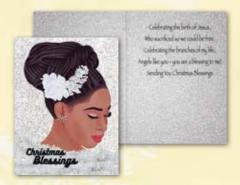

**X22-164** Front Text: Christmas Blessings. Inside Text: Celebrating the birth of Jesus, Who sacrificed so we could be free. Celebrating the branches of my life, Angels like you - you are a blessing to me! Sending You Christmas Blessings