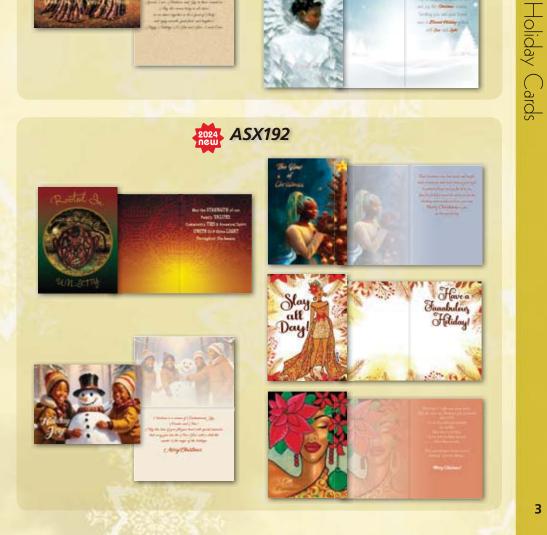

# Holiday Card Assortments

Size: 5 x 6.75 • 5 Designs per box 3 of each design • 15 Cards per box Most Cards Include Silver or Gold Foil Embossed Embellishments Colored Envelopes included • Retail Price \$10

### Holiday Cards

Size: 5 x 6.75 • 15 Cards per box • Most Cards Include Silver or Gold Foil Embossed Embellishments • Colored Envelopes included • **Retail Price \$10** 

**X24-194** Front Text: The Birth of Our King! Inside Text: May we reflect on the true meaning of this joyous holiday. That special Holy Night reminds us of the humble beginnings of Jesus Christ. This miraculous event brought Hope and Light to the world, and continues to inspire us to spread our Lord's Love. Merry Christmas in His Holy name!

### Holiday Cards

Size: 5 x 6.75 • 15 Cards per box • Most Cards Include Silver or Gold Foil Embossed Embellishments • Colored Envelopes included • **Retail Price \$10** 

**X24-198** Front Text: The Glow of Christmas Inside Text: Our Christmas tree, how lovely and bright, With ornaments and tinsel shining just right. A symbol of hope and joy for all to see, May this holiday season be merry as can be. Sending warm wishes and love your way, Merry Christmas to you, on this special day.

**X24-199** Front Text: Angel of Love & Light Inside Text: May the angels bring you peace and joy this Christmas season. Wishing you and your loved ones a Blessed Holiday filled with Love and Light.

**X24-200** Front Text: Slay all Day! Inside Text: Havea Faaabulous Holiday!