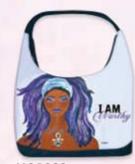

### Hobo Bags

Breathable canvas material and top zippered closure, 1 small inside zippered pocket • Large capacity Suitable for variety of occasions • Size 18 x 4.5 x 13H

**Reduced Retail Price \$23** 

**HOB228** Marvelously Made Art by Sylvia "Gbaby" Phillips

**HOB229** I Am Fabulous, Fierce and Fearless Art by Sylvia "Gbaby" Phillips

HOB230 | Am Fierce Art by Sylvia "Gbaby" Phillips

HOB231 Nubian Queen Art by Sylvia "Gbaby" Phillips

HOB232 | Am Worthy Art by Sylvia "Gbaby" Phillips

**HOB233** Heat of the Beat Art by Annie Lee

**HOB234** Time Well Spent Art by Henry Lee Battle

HOB235 God's Gurl! Art by Kiwi McDowell

HOB252 Garden Spirit Art by Pamela Hills

HOB253 Tenderly Art by LaShun Beal

**HOB254** Her Rainbow Halo II Art by Larry "Poncho" Brown

32

All sport, walking or hiking drawstring backpacks.

Dacron fiber material • Drawstring closure & Adjustable strap

2 inner pockets & 1 zippered pocket • Size 11 x 17.5H