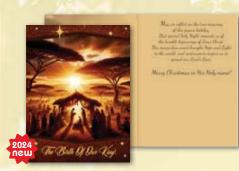

### Holiday Cards

Size: 5 x 6.75 • 15 Cards per box • Most Cards Include Silver or Gold Foil Embossed Embellishments • Colored Envelopes included • **Retail Price \$10** 

**X24-194** Front Text: The Birth of Our King! Inside Text: May we reflect on the true meaning of this joyous holiday. That special Holy Night reminds us of the humble beginnings of Jesus Christ. This miraculous event brought Hope and Light to the world, and continues to inspire us to spread our Lord's Love. Merry Christmas in His Holy name!