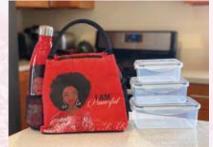

### Lunch Bag Set With Box Containers

Bag is thermal insulated; keeps food fresh and cold/warm for several hours. Interior pocket, two mesh side pockets • Lightweight, durable. Includes three stackable food grade plastic box containers • BPA-free, FDA passed Absolutely air & liquid tight • Withstands hot & cold temperatures. Freezer, microwave & dishwasher safe • Bag size 9.5 x 6 x 9H Large box size 8 x 5 x 3H ● Medium box size 6.5 x 4.25 x 2.5H Small box size 5.25 x 3.5 x 2.125H • Retail Price \$25

Lunch Bag includes zipper closure and can hold drinks on the side. Containers are leak proof, reusable, and ideal for meal prep, work, travel and snacks.

Intentionally Me

LBS282

I Am Fierce

Her Rainbow Halo II