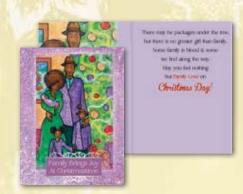

**X23-175** Front Text: Family Brings Joy At Christmastime. Inside Text: There may be packages under the tree, but there is no greater gift than family. Some family is blood & some we find along the way. May you feel nothing but Family Love on Christmas Day!