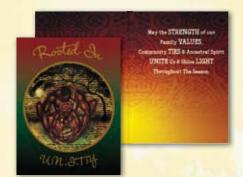

**X22-160** Front Text: Merry CHRISTMAS. Inside Text: You are a special blossom That blooms bright from the start! Have a wond-HER-ful season, You're the BEST flower in my heart!

**X22-162** Front Text: Rooted In U.N.I.T.Y. Inside Text: May the STRENGTH of our Family VALUES, Community TIES & Ancestral Spirit UNITE Us & Shine LIGHT Throughout The Season.