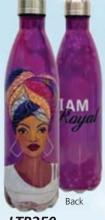

Durable and lightweight, this bottle keeps your drinks cold for up to 24 hours and hot for up to 12 hours with no sweating

**LTB247** Garden Spirit

LTB249 I Am Powerful

LTB250 I Am Royal

LTB251 Soul On Fire