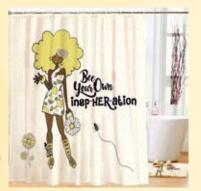

### **Designer Shower Curtains**

Brighten up your bathroom with the latest addition to our Home Collection. Water repellent polyester fabric shower curtain dries quickly while adding style to your decor • Easy to hang with rustproof metal grommets. Mold, Mildew and Soap Resistant • Includes 12 Plastic Hooks.

Size: 70 x 70 • Reduced Retail Price \$24

**DSC143** Soul On Fire

**DSC158** Steeping and Soaking

**DSC161** Bee Your Own InspHERation

**DSC179** Thankful, Grateful, Blessed

**DSC180** Spirited

**DSC189** Rise, Shine and Give God The Glory