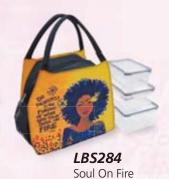

### Lunch Bag Set With Box Containers

Bag is thermal insulated; keeps food fresh and cold/warm for several hours. Interior pocket, two mesh side pockets • Lightweight, durable. Includes three stackable food grade plastic box containers • BPA-free, FDA passed Absolutely air & liquid tight • Withstands hot & cold temperatures. Freezer, microwave & dishwasher safe • Bag size 9.5 x 6 x 9H Large box size 8 x 5 x 3H ● Medium box size 6.5 x 4.25 x 2.5H Small box size 5.25 x 3.5 x 2.125H • Retail Price \$25

Lunch Bag includes zipper closure and can hold drinks on the side. Containers are leak proof, reusable, and ideal for meal prep, work, travel and snacks.

Intentionally Me

LBS282

I Am Fierce

Her Rainbow Halo II