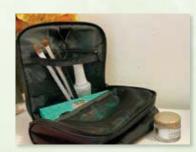

# Cosmetic Organizers

Store your cosmetics and toiletries in style with these decorative, durable and fashionable organizers • Great for at home, travel, gym or car. Built-in hook makes it easy to hang while top handle makes it easy to carry.

Zipper closure • Includes 4 pockets & 9 elastic loops.

Size 8.25 x 3.25 x 6H • Reduced Retail Price \$16

COR204
Be Your Own
InspHERation
Art by Kiwi McDowell

**COR205** Living My Blessed Life Art by Kiwi McDowell