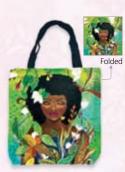

Bag size 17.25 x 18.5 • Folded size 6.5 x 6.5 • **Retail Price \$16** 

Perfect to keep in your car, use for grocery shopping, gym or travel.

FSB269 Sister Strong

FSB270 God's Gurl!

FSB271 So Very Grateful

FSB272 Purpose & Prayer

FSB273 Beautiful & Sweet

FSB274 I Am Life

FSB275 Oceana

FSB276 Wonderful. Wise & Worthy

FSB277 Soul on Fire

FSB278 Purple Passion

Jacquard woven cotton, polyester tapestry fabric and fully lined interior. Includes zipper closure and two inside pockets • Designed to meet your everyday needs with style • Size 17 x 17H • Retail Price \$33