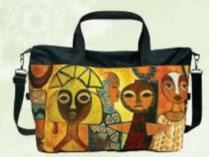

**HOB233** Heat of the Beat Art by Annie Lee

**HOB234** Time Well Spent Art by Henry Lee Battle

HOB235 God's Gurl! Art by Kiwi McDowell

HOB252 Garden Spirit Art by Pamela Hills

HOB253 Tenderly Art by LaShun Beal

**HOB254** Her Rainbow Halo II Art by Larry "Poncho" Brown

32

All sport, walking or hiking drawstring backpacks.

Dacron fiber material • Drawstring closure & Adjustable strap

2 inner pockets & 1 zippered pocket • Size 11 x 17.5H