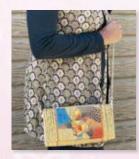

### Hippie Bags

Crafted with breathable, lightweight canvas material that can worn comfortably across the body for a variety of occasions. Includes multiple inner compartments for keys, phone, pens, etc. Top zippered closure & 2 small inside zippered pockets for security. Shoulder strap with a 23 "drop • Size: 17 x 14H • Retail Price \$29