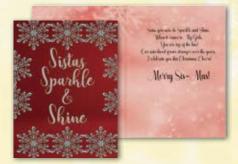

# Stand out this season with designer boxed cards featuring foil embossed embellishments and colored envelopes!

**X22-158** Front Text: Sistas Sparkle & Shine. Inside Text: Sista, you sure do Sparkle and Shine, When it comes to My Girls, You are top of the line! Our sisterhood grows stronger over the years, I celebrate you this Christmas, Cheers! Merry Sis-Mas!