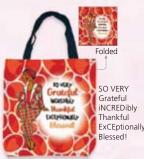

Bag size 17.25 x 18.5 • Folded size 6.5 x 6.5 • **Retail Price \$16** 

Perfect to keep in your car, use for grocery shopping, gym or travel.

FSB269 Sister Strong

FSB270 God's Gurl!

FSB271 So Very Grateful