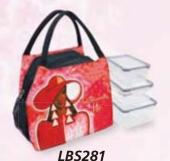

### Lunch Bag Set With Box Containers

Bag is thermal insulated; keeps food fresh and cold/warm for several hours. Interior pocket, two mesh side pockets • Lightweight, durable. Includes three stackable food grade plastic box containers • BPA-free, FDA passed Absolutely air & liquid tight • Withstands hot & cold temperatures. Freezer, microwave & dishwasher safe • Bag size 9.5 x 6 x 9H Large box size 8 x 5 x 3H ● Medium box size 6.5 x 4.25 x 2.5H Small box size 5.25 x 3.5 x 2.125H • Retail Price \$25

Lunch Bag includes zipper closure and can hold drinks on the side. Containers are leak proof, reusable, and ideal for meal prep, work, travel and snacks.

Intentionally Me

LBS282

I Am Fierce

Her Rainbow Halo II