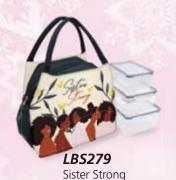

### Lunch Bag Set With Box Containers

Bag is thermal insulated; keeps food fresh and cold/warm for several hours. Interior pocket, two mesh side pockets • Lightweight, durable. Includes three stackable food grade plastic box containers • BPA-free, FDA passed Absolutely air & liquid tight • Withstands hot & cold temperatures. Freezer, microwave & dishwasher safe • Bag size 9.5 x 6 x 9H Large box size 8 x 5 x 3H ● Medium box size 6.5 x 4.25 x 2.5H Small box size 5.25 x 3.5 x 2.125H • Retail Price \$25

Bag size 17.25 x 18.5 • Folded size 6.5 x 6.5 • **Retail Price \$16** 

Perfect to keep in your car, use for grocery shopping, gym or travel.

FSB269 Sister Strong

FSB270 God's Gurl!

FSB271 So Very Grateful