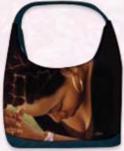

### Hobo Bags

Breathable canvas material and top zippered closure, 1 small inside zippered pocket • Large capacity Suitable for variety of occasions • Size 18 x 4.5 x 13H

**Reduced Retail Price \$23** 

**HOB228** Marvelously Made Art by Sylvia "Gbaby" Phillips

**HOB229** I Am Fabulous, Fierce and Fearless Art by Sylvia "Gbaby" Phillips

HOB230 | Am Fierce Art by Sylvia "Gbaby" Phillips

HOB231 Nubian Queen Art by Sylvia "Gbaby" Phillips

HOB232 | Am Worthy Art by Sylvia "Gbaby" Phillips

**HOB233** Heat of the Beat Art by Annie Lee

**HOB234** Time Well Spent Art by Henry Lee Battle

HOB235 God's Gurl! Art by Kiwi McDowell

HOB252 Garden Spirit Art by Pamela Hills

HOB253 Tenderly Art by LaShun Beal

**HOB254** Her Rainbow Halo II Art by Larry "Poncho" Brown

32

All sport, walking or hiking drawstring backpacks.

Dacron fiber material • Drawstring closure & Adjustable strap

2 inner pockets & 1 zippered pocket • Size 11 x 17.5H