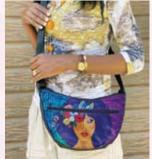

### Fanny Packs

Worn as a traditional fanny pack on the waist,
Doubles as a crossbody shoulder bag.

Dacron fiber material & Zippered closure • Front exterior zippered pocket
2 inside pockets • Adjustable belt fits most sizes • Size 12 x 3.125 x 6H

**Reduced Retail Price \$18** 

Enjoy Various Activities With An Inspiring, Hands-Free Fanny Pack Or Over-The-Shoulder Bag!

I Am Me Art by Sylvia "Gbaby" Phillips

I Am Limitless Art by Sylvia "Gbaby" Phillips

FNP214 Autumn Art by Sylvia "Gbaby" Phillips

**FNP215**Live a Good Life on Purpose Art by Sylvia "Gbaby" Phillips

Believe Blossom and Become Art by Sylvia "Gbaby" Phillips

FNP217 God's Gurl! Art by Kiwi McDowell