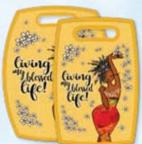

### **Cutting Board Sets**

Food grade polypropylene material • No chemical additives.

Odor & heat resistant • Lightweight with non-slip grip.

Easy grip handle & easy to hang • Two sizes for various chopping needs.

Large Size 14.75 x 12 & Small Size 11.75 x 8 • Reduced Retail Price \$18 for set of 2

### **BPA Free, Non-porous**

**CBS157**Living My Blessed Life

**CBS158**Blessed And Sho Nuff Favored

**CBS159**Women Of Grace

**CBS161** I Am Powerful

**CBS171**Bee Your Own MastHER Chef

**CBS225** Kitchen Queen