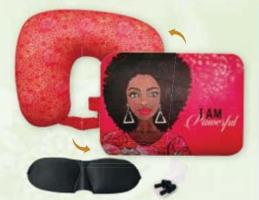

### Convertible Neck Pillow Sets With Earplugs and Eye Masks

Set includes light blocking soft eye masks and noise cancelling silicone ear plugs with secure case • U-Shaped pillow converts to rectangle-shaped pillow in seconds. Soft microfiber beads that conform to all shapes • Ergonomic design provides proper support that helps to prevent tension and strain in the neck and shoulders.

Size: 4 x 12.5 x 10.5 • Retail Price \$22

Dream in Style! The Brand NEW Convertible Neck Pillow Collection offers the perfect support for your neck and head while you rest and sleep.

CNPS157 Living My Blessed Life Art by Kiwi McDowell

CNPS159 | Am Powerful Art by Sylvia "Gbaby" Phillips

CNPS163 Soul On Fire Art by Sylvia "Gbaby" Phillips **Limited Supply** 

**CNPS164** Blessed To Live Without Stress Art by Sylvia "Gbaby" Phillips