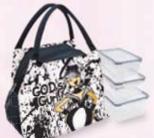

### Lunch Bag Set With Box Containers

Bag is thermal insulated; keeps food fresh and cold/warm for several hours. Interior pocket, two mesh side pockets • Lightweight, durable. Includes three stackable food grade plastic box containers • BPA-free, FDA passed Absolutely air & liquid tight • Withstands hot & cold temperatures. Freezer, microwave & dishwasher safe • Bag size 9.5 x 6 x 9H Large box size 8 x 5 x 3H ● Medium box size 6.5 x 4.25 x 2.5H Small box size 5.25 x 3.5 x 2.125H • Retail Price \$25

Bag size 17.25 x 18.5 • Folded size 6.5 x 6.5 • **Retail Price \$16** 

Perfect to keep in your car, use for grocery shopping, gym or travel.

FSB269 Sister Strong

FSB270 God's Gurl!

FSB271 So Very Grateful