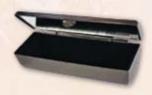

### Magnifying Compact Mirrors

The perfect durable and compact mirror case for gift, your purse or travel. Pearl black colored metal alloy case cover with epoxy dome. Size: Body dia 2.77 x 0.48 thick • Mirrors dia 2.37 • Glass mirrors 2X plus 1X Push button open closure • Retail Price \$11