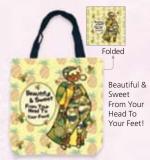

Bag size 17.25 x 18.5 • Folded size 6.5 x 6.5 • **Retail Price \$16** 

Perfect to keep in your car, use for grocery shopping, gym or travel.

FSB269 Sister Strong

FSB270 God's Gurl!

FSB271 So Very Grateful

FSB272 Purpose & Prayer

FSB273 Beautiful & Sweet

FSB274 I Am Life

FSB275 Oceana

FSB276 Wonderful. Wise & Worthy

FSB277 Soul on Fire

FSB278 Purple Passion

Jacquard woven cotton, polyester tapestry fabric and fully lined interior. Includes zipper closure and two inside pockets • Designed to meet your everyday needs with style • Size 17 x 17H • Retail Price \$33