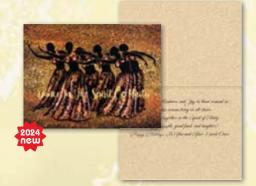

**X24-202** Front Text: Dance In The Spirit Of Unity Inside Text: Spread Love, Kindness, and Joy to those around us. May this season bring us all closer as we dance together in the Spirit of Unity and enjoy warmth, good food, and laughter! Happy Holidays To You and Your Loved Ones