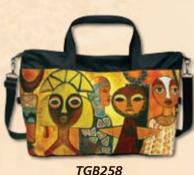

l: 4 each of 4 designs Size 3.6875 x 5.1875 • Blank inside • Includes white envelopes Magnetic side closure with rounded spine • Retail Price \$8



Senda note of celebration, sympathy, or encouragement with one of the versatile assorted cards in this boxed set.



**ANC171** Kiwi PowHERful Assorted Note Cards Art by Kiwi McDowell









**ANC185** Gbaby Assorted Note Cards Art by Sylvia "Gbaby" Phillips









**ANC186** Note To Self Assorted Note Cards Art by Kiwi McDowell











ANC187 Cidne Assorted Note Cards Art by Cidne Wallace









**ANC188** Pamela Assorted Note Cards Art by Pamela Hills









### Windows 2 Africa Gift Set - W2AGS

Includes 3 items: Drawstring Backpack, Clutch Bag & Travel Gym Bag Retail Price \$65 (you save \$12)



Bundle & Save! \$77 Value!







### Time Well Spent Gift Set - TWSGS

Includes 4 items: Wire-O Journal, Stainless Steel Travel Tumbler Travel Purse & Woven Tote Bag Retail Price \$70 (you save \$13)



Bundle & Save! \$83 Value!









**WOJ171** 

**STT272** 

TP197

WTB241

God's Gurl Gift Set - GOGGS

Includes 4 items: Hobo Bag, Lunch Bag Set With Box Container Fanny Pack & Foldable Canvas Shopping Bag Retail Price \$70 (you save \$12)



Bundle & Save! \$82 Value!







**HOB235**