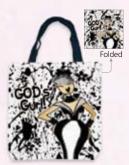

Bag size 17.25 x 18.5 • Folded size 6.5 x 6.5 • **Retail Price \$16** 

Perfect to keep in your car, use for grocery shopping, gym or travel.

FSB269 Sister Strong

FSB270 God's Gurl!

FSB271 So Very Grateful