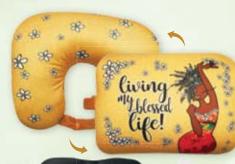

### Convertible Neck Pillow Sets With Earplugs and Eye Masks

Set includes light blocking soft eye masks and noise cancelling silicone ear plugs with secure case • U-Shaped pillow converts to rectangle-shaped pillow in seconds. Soft microfiber beads that conform to all shapes • Ergonomic design provides proper support that helps to prevent tension and strain in the neck and shoulders.

Size: 4 x 12.5 x 10.5 • Retail Price \$22

Dream in Style! The Brand NEW Convertible Neck Pillow Collection offers the perfect support for your neck and head while you rest and sleep.

CNPS157 Living My Blessed Life Art by Kiwi McDowell