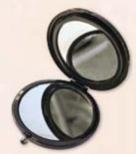

### Magnifying Compact Mirrors

The perfect durable and compact mirror case for gift, your purse or travel. Pearl black colored metal alloy case cover with epoxy dome. Size: Body dia 2.77 x 0.48 thick • Mirrors dia 2.37 • Glass mirrors 2X plus 1X Push button open closure • Retail Price \$11

Perfect for purse, car or cosmetic bag!

Inside View

**MCM194** Garden Spirit Art by Pamela Hills **Limited Supply** 

Sister Sunday Art by Pamela Hills

**MCM196** Sunflower Art by LaShun Beal

**MCM197** I Am Royal Art by Sylvia "Gbaby" Phillips **Limited Supply** 