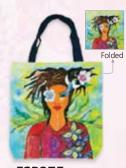

Bag size 17.25 x 18.5 • Folded size 6.5 x 6.5 • **Retail Price \$16** 

Perfect to keep in your car, use for grocery shopping, gym or travel.

FSB269 Sister Strong

FSB270 God's Gurl!

FSB271 So Very Grateful

FSB272 Purpose & Prayer

FSB273 Beautiful & Sweet

FSB274 I Am Life

FSB275 Oceana

FSB276 Wonderful. Wise & Worthy

FSB277 Soul on Fire

FSB278 Purple Passion

Jacquard woven cotton, polyester tapestry fabric and fully lined interior. Includes zipper closure and two inside pockets • Designed to meet your everyday needs with style • Size 17 x 17H • Retail Price \$33