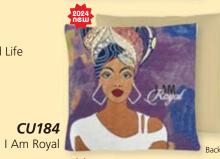

### Woven Cushion Covers

Jacquard woven cotton, polyester tapestry • Back side solid colored with soft to touch "suede-like" fabric • Hidden zipper closure • Add a decorative touch of style to any room: Living Room, Bedroom, Guest Room, Dorm, Office. Finished with coordinating side piping or smooth sewn edge.

Cover can be removed for cleaning • Inner cushion not included.

Size: 17 x 17 • Reduced Retail Price \$15

**CU170**Believe, Blossom & Become

**CU172** Nubian Queen

CU171 Soul On Fire

cu173
Marvelously Made

living lblosal life!

**CU183**Living My Blessed Life

**CU185** Live A Good Life On Purpose

**CU186** Windows 2 Africa