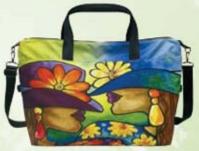

**TP201** For I Know The Plans Art by Sylvia "Gbaby" Phillips

**TP202** God's in Control Art by Kiwi McDowell

**TP203** Boss Lady Vibes! Art by Kiwi McDowell

Perfect as a carry-on, beach bag or for the gym. Water-resistant nylon fabric • Large main compartment, zipper closure 1 inner zippered pocket, 3 inner pockets • Optional adjustable 23.5" shoulder bag strap Size 24.5 x 6.5 x 14H • Retail Price \$38