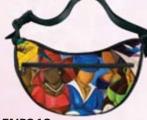

### Fanny Packs

Worn as a traditional fanny pack on the waist,
Doubles as a crossbody shoulder bag.

Dacron fiber material & Zippered closure • Front exterior zippered pocket
2 inside pockets • Adjustable belt fits most sizes • Size 12 x 3.125 x 6H

**Reduced Retail Price \$18** 

Enjoy Various Activities With An Inspiring, Hands-Free Fanny Pack Or Over-The-Shoulder Bag!

I Am Me Art by Sylvia "Gbaby" Phillips

I Am Limitless Art by Sylvia "Gbaby" Phillips

FNP214 Autumn Art by Sylvia "Gbaby" Phillips

**FNP215**Live a Good Life on Purpose Art by Sylvia "Gbaby" Phillips

Believe Blossom and Become Art by Sylvia "Gbaby" Phillips

FNP217 God's Gurl! Art by Kiwi McDowell