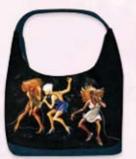

### Hobo Bags

Breathable canvas material and top zippered closure, 1 small inside zippered pocket • Large capacity Suitable for variety of occasions • Size 18 x 4.5 x 13H

**Reduced Retail Price \$23** 

**HOB228** Marvelously Made Art by Sylvia "Gbaby" Phillips

**HOB229** I Am Fabulous, Fierce and Fearless Art by Sylvia "Gbaby" Phillips

HOB230 | Am Fierce Art by Sylvia "Gbaby" Phillips

HOB231 Nubian Queen Art by Sylvia "Gbaby" Phillips

HOB232 | Am Worthy Art by Sylvia "Gbaby" Phillips

**HOB233** Heat of the Beat Art by Annie Lee

**HOB234** Time Well Spent Art by Henry Lee Battle

HOB235 God's Gurl! Art by Kiwi McDowell

HOB252 Garden Spirit Art by Pamela Hills

HOB253 Tenderly Art by LaShun Beal

**HOB254** Her Rainbow Halo II Art by Larry "Poncho" Brown

32

All sport, walking or hiking drawstring backpacks.

Dacron fiber material • Drawstring closure & Adjustable strap

2 inner pockets & 1 zippered pocket • Size 11 x 17.5H