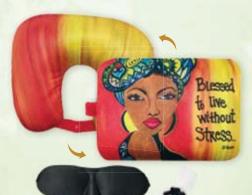

### Convertible Neck Pillow Sets With Earplugs and Eye Masks

Set includes light blocking soft eye masks and noise cancelling silicone ear plugs with secure case • U-Shaped pillow converts to rectangle-shaped pillow in seconds. Soft microfiber beads that conform to all shapes • Ergonomic design provides proper support that helps to prevent tension and strain in the neck and shoulders.

Size: 4 x 12.5 x 10.5 • Retail Price \$22

Dream in Style! The Brand NEW Convertible Neck Pillow Collection offers the perfect support for your neck and head while you rest and sleep.

CNPS157 Living My Blessed Life Art by Kiwi McDowell

CNPS159 | Am Powerful Art by Sylvia "Gbaby" Phillips

CNPS163 Soul On Fire Art by Sylvia "Gbaby" Phillips **Limited Supply** 

**CNPS164** Blessed To Live Without Stress Art by Sylvia "Gbaby" Phillips

**CLT166** Blessed To Live Without Stress Art by Sylvia "Gbaby" Phillips

**CLT169** Composite Of A Woman Art by Larry "Poncho" Brown