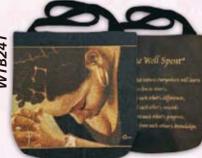

God's In Control Art by Kiwi McDowell

Garden Spirit

Art by Pamela Hills

Time Well Spent Art by Henry Lee Battle

"Time Well Spent"

Our prayer is that women everywhere will learn to live as sisters, to respect each other's differences, to heal each other's wounds. to promote each other's progress, and to benefit from each other's knowledge.

### Time Well Spent Gift Set - TWSGS

Includes 4 items: Wire-O Journal, Stainless Steel Travel Tumbler Travel Purse & Woven Tote Bag Retail Price \$70 (you save \$13)

Bundle & Save! \$83 Value!

**WOJ171** 

**STT272** 

TP197

WTB241

God's Gurl Gift Set - GOGGS

Includes 4 items: Hobo Bag, Lunch Bag Set With Box Container Fanny Pack & Foldable Canvas Shopping Bag Retail Price \$70 (you save \$12)

Bundle & Save! \$82 Value!