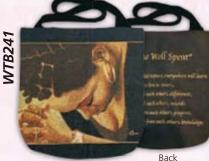

### Time Well Spent Gift Set - TWSGS

Includes 4 items: Wire-O Journal, Stainless Steel Travel Tumbler Travel Purse & Woven Tote Bag Retail Price \$70 (you save \$13)

Bundle & Save! \$83 Value!

**WOJ171** 

**STT272** 

TP197

WTB241

God's Gurl Gift Set - GOGGS

Includes 4 items: Hobo Bag, Lunch Bag Set With Box Container Fanny Pack & Foldable Canvas Shopping Bag Retail Price \$70 (you save \$12)

Bundle & Save! \$82 Value!