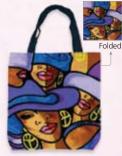

### Foldable Canvas Shopping Bags

Lightweight canvas bag for every day use. Large capacity with inside pocket & uplifting designs. Easily folds into pocket for compact storage. Washable, durable, reusable & eco-friendly.

Bag size 17.25 x 18.5 • Folded size 6.5 x 6.5 • **Retail Price \$16** 

Perfect to keep in your car, use for grocery shopping, gym or travel.

FSB269 Sister Strong

FSB270 God's Gurl!

FSB271 So Very Grateful

FSB272 Purpose & Prayer

FSB273 Beautiful & Sweet

FSB274 I Am Life

FSB275 Oceana

FSB276 Wonderful. Wise & Worthy

FSB277 Soul on Fire

FSB278 Purple Passion

Jacquard woven cotton, polyester tapestry fabric and fully lined interior. Includes zipper closure and two inside pockets • Designed to meet your everyday needs with style • Size 17 x 17H • Retail Price \$33