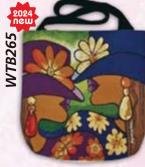

FSB272 Purpose & Prayer

FSB273 Beautiful & Sweet

FSB274 I Am Life

FSB275 Oceana

FSB276 Wonderful. Wise & Worthy

FSB277 Soul on Fire

FSB278 Purple Passion

Jacquard woven cotton, polyester tapestry fabric and fully lined interior. Includes zipper closure and two inside pockets • Designed to meet your everyday needs with style • Size 17 x 17H • Retail Price \$33