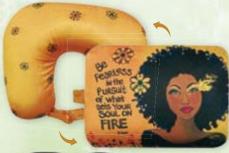

### Convertible Neck Pillow Sets With Earplugs and Eye Masks

Set includes light blocking soft eye masks and noise cancelling silicone ear plugs with secure case • U-Shaped pillow converts to rectangle-shaped pillow in seconds. Soft microfiber beads that conform to all shapes • Ergonomic design provides proper support that helps to prevent tension and strain in the neck and shoulders.

Size: 4 x 12.5 x 10.5 • Retail Price \$22

Dream in Style! The Brand NEW Convertible Neck Pillow Collection offers the perfect support for your neck and head while you rest and sleep.

CNPS157 Living My Blessed Life Art by Kiwi McDowell

CNPS159 | Am Powerful Art by Sylvia "Gbaby" Phillips

CNPS163 Soul On Fire Art by Sylvia "Gbaby" Phillips **Limited Supply** 

**CNPS164** Blessed To Live Without Stress Art by Sylvia "Gbaby" Phillips

Durable and lightweight, this bottle keeps your drinks cold for up to 24 hours and hot for up to 12 hours with no sweating

**LTB247** Garden Spirit

LTB249 I Am Powerful

LTB250 I Am Royal

LTB251 Soul On Fire