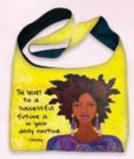

### Hippie Bags

Crafted with breathable, lightweight canvas material that can worn comfortably across the body for a variety of occasions. Includes multiple inner compartments for keys, phone, pens, etc. Top zippered closure & 2 small inside zippered pockets for security. Shoulder strap with a 23 "drop • Size: 17 x 14H • Retail Price \$29

HIP242 Peace of Africa HIP244 Sunflower

HIP245 Her Rainbow Halo II Art by Larry "Poncho" Brown

HIP246 I Am Life Art by Sylvia "Gbaby" Phillips

Art by LaShun Beal

HIP247 Spirited Art by Sylvia "Gbaby" Phillips