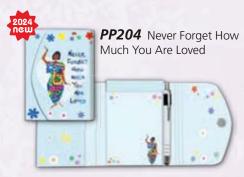

### Wire-O Journals

Size 5.5 x 8.5 • 140 lined pages inside • Ribbon Bookmark **Retail Price \$10** 

Perfect for recording your thoughts or organizing your action plan!

**WOJ164** Fellowship of the Divine Divas after Church Soriee

Stationery

**WOJ166** Soul On Fire

**WOJ168** God's Spirit

**WOJ169** Remarkable Journey

**WOJ170** Go Through It, Then Get Over It

**WOJ205** Garden Spirit

**WOJ206** Only Accepting Showers Of Blessings

**WOJ207** No One Is You