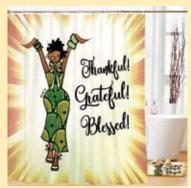

### **Designer Shower Curtains**

Brighten up your bathroom with the latest addition to our Home Collection. Water repellent polyester fabric shower curtain dries quickly while adding style to your decor • Easy to hang with rustproof metal grommets. Mold, Mildew and Soap Resistant • Includes 12 Plastic Hooks.

Size: 70 x 70 • Reduced Retail Price \$24

**DSC143** Soul On Fire

**DSC158** Steeping and Soaking

**DSC161** Bee Your Own InspHERation

**DSC179** Thankful, Grateful, Blessed

**DSC180** Spirited

**DSC189** Rise, Shine and Give God The Glory