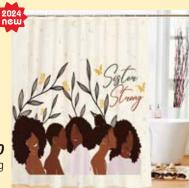

### **Designer Shower Curtains**

Brighten up your bathroom with the latest addition to our Home Collection. Water repellent polyester fabric shower curtain dries quickly while adding style to your decor • Easy to hang with rustproof metal grommets. Mold, Mildew and Soap Resistant • Includes 12 Plastic Hooks.

Size: 70 x 70 • Reduced Retail Price \$24

**DSC143** Soul On Fire

**DSC158** Steeping and Soaking

**DSC161** Bee Your Own InspHERation

**DSC179** Thankful, Grateful, Blessed

**DSC180** Spirited

**DSC189** Rise, Shine and Give God The Glory