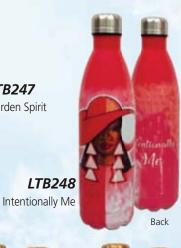

Durable and lightweight, this bottle keeps your drinks cold for up to 24 hours and hot for up to 12 hours with no sweating

**LTB247** Garden Spirit

LTB249 I Am Powerful

LTB250 I Am Royal

LTB251 Soul On Fire