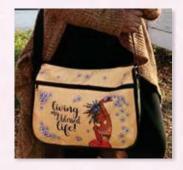

Bag size 17.25 x 18.5 • Folded size 6.5 x 6.5 • **Retail Price \$16** 

Perfect to keep in your car, use for grocery shopping, gym or travel.

FSB269 Sister Strong

FSB270 God's Gurl!

FSB271 So Very Grateful