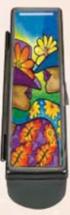

**MCM198** 

I Am Fierce Art by Sylvia "Gbaby" Phillips **Limited Supply** 

Fellowship of the Divine Divas Art by David W.M. Cassidy

**MCM200** Delta Art by LaShun Beal

Lipstick Mirror Cases

This pearl black colored metal alloy lipstick case and compact mirror features high quality art with a felt inside lining • Epoxy dome • Shiny and slick lipstick cases are great for your purse, desk, car, travel or on the go. Size: 3.45 x 1.25 x 1.25 H • Mirror 3.25 x 1, Glass Mirror 1X • Retail Price \$10

Includes interior mirror and snap closure, Holds all your lipstick in stylish fashion!

LMC194 Garden Spirit Art by Pamela Hills

LMC195 Sister Sunday Art by Pamela Hills

LMC196 Sunflower Art by LaShun Beal