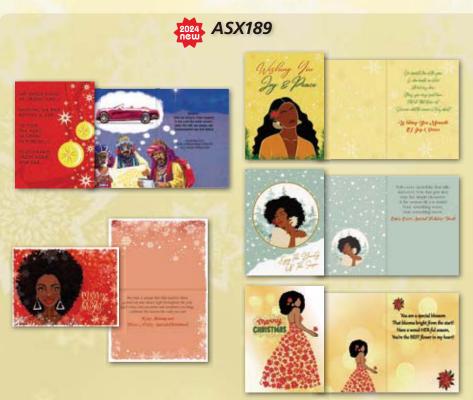

### Holiday Cards

Size: 5 x 6.75 • 15 Cards per box • Most Cards Include Silver or Gold Foil Embossed Embellishments • Colored Envelopes included • **Retail Price \$10** 

**X24-194** Front Text: The Birth of Our King! Inside Text: May we reflect on the true meaning of this joyous holiday. That special Holy Night reminds us of the humble beginnings of Jesus Christ. This miraculous event brought Hope and Light to the world, and continues to inspire us to spread our Lord's Love. Merry Christmas in His Holy name!

**X24-196** Front Text: Guided By The Light of the Angels Inside Text: May the spirit of this holiday season bring you Guidance, Peace, and Hope. As we celebrate the birth of Christ, let us also remember the angels who announced His arrival to the world. They brought good news of greatjoy, just as I hope this brings joy to you and your family. Merry Christmas

**X24-195** Front Text: A Mother's Love Fit For A King Inside Text: This season we celebrate the Love of mothers everywhere, and we honor the Love that Mary had for her son, Jesus. Her example reminds us of the power of a Mother's Love, and the importance of cherishing and nurturing our own families. This Christmas, may we honor the Love of all mothers, past and present. Merry Christmas With Love

Holiday Joy
Inside Text: Christmas is a season of
Enchantment, Joy, Wonder and Awe! May this
time of year fill your heart with special moments
that carry you into the New Year with a child-like
wonder & the magic of the holidays.
Merry Christmas