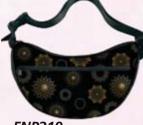

### Fanny Packs

Worn as a traditional fanny pack on the waist,
Doubles as a crossbody shoulder bag.

Dacron fiber material & Zippered closure • Front exterior zippered pocket
2 inside pockets • Adjustable belt fits most sizes • Size 12 x 3.125 x 6H

**Reduced Retail Price \$18** 

Enjoy Various Activities With An Inspiring, Hands-Free Fanny Pack Or Over-The-Shoulder Bag!

I Am Me Art by Sylvia "Gbaby" Phillips

I Am Limitless Art by Sylvia "Gbaby" Phillips

FNP214 Autumn Art by Sylvia "Gbaby" Phillips

**FNP215**Live a Good Life on Purpose Art by Sylvia "Gbaby" Phillips

Believe Blossom and Become Art by Sylvia "Gbaby" Phillips

FNP217 God's Gurl! Art by Kiwi McDowell