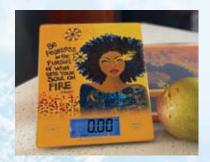

### Kitchen Scales

Measuring food is more consistent & gives more control over your nutrient intake. Weight range 0.2oz/5g to 22lb • Support 5 units (oz, lb:oz, fl oz, g or ml). Tempered Glass Panel • Digital display • Cr2032 lithium battery included. 1 min auto off • Overloaded & low battery indication • Accuracy 0.05oz/1g. Size 8.58 x 6.06 x 0.67H • **Retail Price \$20** 

Weighing your ingredients helps ensure your snacks and meals support your health!

**KCS157** Living My Blessed Life

KCS161 I Am Powerful

*KCS225* Kitchen Queen

KCS226 I Am Fierce

KCS233 Soul On Fire

KCS258 What's Cookin' Good Lookin'