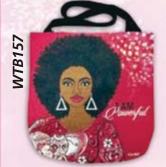

### Foldable Canvas Shopping Bags

Lightweight canvas bag for every day use. Large capacity with inside pocket & uplifting designs. Easily folds into pocket for compact storage. Washable, durable, reusable & eco-friendly.

Bag size 17.25 x 18.5 • Folded size 6.5 x 6.5 • **Retail Price \$16** 

Perfect to keep in your car, use for grocery shopping, gym or travel.

FSB269 Sister Strong

FSB270 God's Gurl!

FSB271 So Very Grateful

FSB272 Purpose & Prayer

FSB273 Beautiful & Sweet

FSB274 I Am Life

FSB275 Oceana

FSB276 Wonderful. Wise & Worthy

FSB277 Soul on Fire

FSB278 Purple Passion

Jacquard woven cotton, polyester tapestry fabric and fully lined interior. Includes zipper closure and two inside pockets • Designed to meet your everyday needs with style • Size 17 x 17H • Retail Price \$33