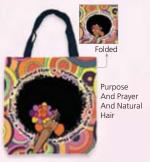

FSB272 Purpose & Prayer

FSB273 Beautiful & Sweet

FSB274 I Am Life

FSB275 Oceana

FSB276 Wonderful. Wise & Worthy

FSB277 Soul on Fire

FSB278 Purple Passion

Jacquard woven cotton, polyester tapestry fabric and fully lined interior. Includes zipper closure and two inside pockets • Designed to meet your everyday needs with style • Size 17 x 17H • Retail Price \$33