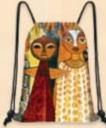

### Windows 2 Africa Gift Set - W2AGS

Includes 3 items: Drawstring Backpack, Clutch Bag & Travel Gym Bag Retail Price \$65 (you save \$12)

Bundle & Save! \$77 Value!