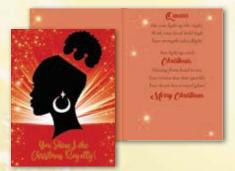

### Holiday Cards

Size: 5 x 6.75 • 15 Cards per box • Most Cards Include Silver or Gold Foil Embossed Embellishments • Colored Envelopes included • **Retail Price \$10** 

**X23-173** Front Text: You Shine Like Christmas Royalty. Inside Text: Queens like you light up the night, With your head held high Your strength takes flight. You light up each Christmas, Shining from head to toe, Your crown has that sparkle, Your heart has a royal glow! Merry Christmas