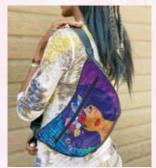

### Fanny Packs

Worn as a traditional fanny pack on the waist,
Doubles as a crossbody shoulder bag.

Dacron fiber material & Zippered closure • Front exterior zippered pocket
2 inside pockets • Adjustable belt fits most sizes • Size 12 x 3.125 x 6H

**Reduced Retail Price \$18** 

Enjoy Various Activities With An Inspiring, Hands-Free Fanny Pack Or Over-The-Shoulder Bag!

I Am Me Art by Sylvia "Gbaby" Phillips

I Am Limitless Art by Sylvia "Gbaby" Phillips

FNP214 Autumn Art by Sylvia "Gbaby" Phillips

**FNP215**Live a Good Life on Purpose Art by Sylvia "Gbaby" Phillips

Believe Blossom and Become Art by Sylvia "Gbaby" Phillips

FNP217 God's Gurl! Art by Kiwi McDowell