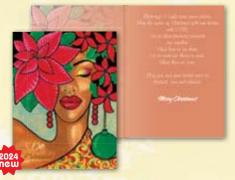

### Holiday Cards

Size: 5 x 6.75 • 15 Cards per box • Most Cards Include Silver or Gold Foil Embossed Embellishments • Colored Envelopes included • **Retail Price \$10** 

**X24-194** Front Text: The Birth of Our King! Inside Text: May we reflect on the true meaning of this joyous holiday. That special Holy Night reminds us of the humble beginnings of Jesus Christ. This miraculous event brought Hope and Light to the world, and continues to inspire us to spread our Lord's Love. Merry Christmas in His Holy name!

**X24-196** Front Text: Guided By The Light of the Angels Inside Text: May the spirit of this holiday season bring you Guidance, Peace, and Hope. As we celebrate the birth of Christ, let us also remember the angels who announced His arrival to the world. They brought good news of greatjoy, just as I hope this brings joy to you and your family. Merry Christmas

**X24-195** Front Text: A Mother's Love Fit For A King Inside Text: This season we celebrate the Love of mothers everywhere, and we honor the Love that Mary had for her son, Jesus. Her example reminds us of the power of a Mother's Love, and the importance of cherishing and nurturing our own families. This Christmas, may we honor the Love of all mothers, past and present. Merry Christmas With Love