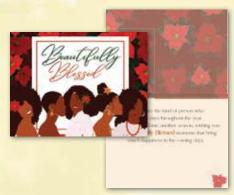

**X23-177** Front Text: Beautifully Blessed. Inside Text: You are the kind of person who brightens days throughout the year. As we head into another season, wishing you many Beautifully Blessed moments that bring much happiness in the coming days.