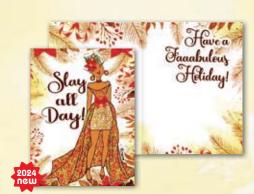

**X24-199** Front Text: Angel of Love & Light Inside Text: May the angels bring you peace and joy this Christmas season. Wishing you and your loved ones a Blessed Holiday filled with Love and Light.

**X24-200** Front Text: Slay all Day! Inside Text: Havea Faaabulous Holiday!