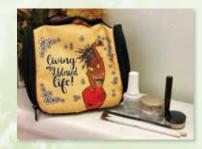

# Cosmetic Organizers

Store your cosmetics and toiletries in style with these decorative, durable and fashionable organizers • Great for at home, travel, gym or car. Built-in hook makes it easy to hang while top handle makes it easy to carry.

Zipper closure • Includes 4 pockets & 9 elastic loops.

Size 8.25 x 3.25 x 6H • Reduced Retail Price \$16

COR204
Be Your Own
InspHERation
Art by Kiwi McDowell

**COR205** Living My Blessed Life Art by Kiwi McDowell