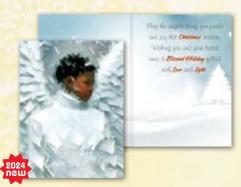

**X24-196** Front Text: Guided By The Light of the Angels Inside Text: May the spirit of this holiday season bring you Guidance, Peace, and Hope. As we celebrate the birth of Christ, let us also remember the angels who announced His arrival to the world. They brought good news of greatjoy, just as I hope this brings joy to you and your family. Merry Christmas

**X24-199** Front Text: Angel of Love & Light Inside Text: May the angels bring you peace and joy this Christmas season. Wishing you and your loved ones a Blessed Holiday filled with Love and Light.

**X24-200** Front Text: Slay all Day! Inside Text: Havea Faaabulous Holiday!