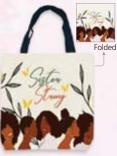

Bag size 17.25 x 18.5 • Folded size 6.5 x 6.5 • **Retail Price \$16** 

Perfect to keep in your car, use for grocery shopping, gym or travel.

FSB269 Sister Strong

FSB270 God's Gurl!

FSB271 So Very Grateful