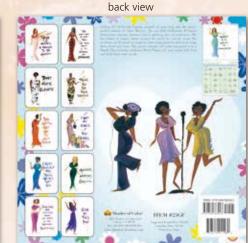

### 2025 Wall Calendars

16 Month Wall Calendars • Size: 12 x 12 All calendars include matching envelope for gift giving season.

Retail Price \$16

front view

back view

**25BH** - Black History

front view

The Obama Years