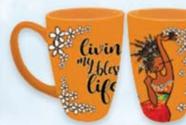

LTB255 King



LTB256 Queen

### 17oz Stainless Steel Bottles

Size 17oz • Double wall vacuum insulated stainless steel bottle Gloss Varnishing • Save money with this re-usable and stylish, leak-proof portable drinking bottle • Hand wash only • Do not microwave • Retail Price \$25 \$20

Durable and lightweight, this bottle keeps your drinks cold for up to 24 hours and hot for up to 12 hours with no sweating



SSB222

desse live Withou tress

SSB170 Blessed To Live Without Stress



SSB219 Believe, Blossom & Become



Living My Blessed Life



SSB223 I Am Royal



SSB224 I Am Free

### 16oz Latte Mugs

Size 16oz • Coffee, Tea or Latte mugs with image on one side and text on the other • Each mug comes individually boxed for gift giving. Dishwasher & Microwave safe • Retail Price \$13





MG199 Living My Blessed Life

Drinkware

 $\infty$ 

Kitchenware

# Drinkware & Kitchenware

### 2024 New Product

### Kitchen Scales

Measuring food is more consistent & gives more control over your nutrient intake. Weight range 0.2oz/5g to 22lb • Support 5 units (oz, lb:oz, fl oz, g or ml). Tempered Glass Panel • Digital display • Cr2032 lithium battery included. 1 min auto off • Overloaded & low battery indication • Accuracy 0.05oz/1g. Size 8.58 x 6.06 x 0.67H • **Retail Price \$20** 



Weighing your ingredients helps ensure your snacks and meals support your health!



**KCS157** Living My Blessed Life



KCS161 I Am Powerful



*KCS225* Kitchen Queen



KCS226 I Am Fierce



KCS233 Soul On Fire



KCS258 What's Cookin' Good Lookin'



**KCS259** Garden Spirit



KCS261 I Am Royal