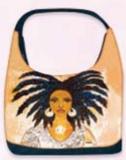

### Hobo Bags

Breathable canvas material and top zippered closure, 1 small inside zippered pocket • Large capacity Suitable for variety of occasions • Size 18 x 4.5 x 13H

**Reduced Retail Price \$23** 

**HOB228** Marvelously Made Art by Sylvia "Gbaby" Phillips

**HOB229** I Am Fabulous, Fierce and Fearless Art by Sylvia "Gbaby" Phillips

HOB230 | Am Fierce Art by Sylvia "Gbaby" Phillips

HOB231 Nubian Queen Art by Sylvia "Gbaby" Phillips

HOB232 | Am Worthy Art by Sylvia "Gbaby" Phillips

**HOB233** Heat of the Beat Art by Annie Lee

**HOB234** Time Well Spent Art by Henry Lee Battle

HOB235 God's Gurl! Art by Kiwi McDowell

HOB252 Garden Spirit Art by Pamela Hills

HOB253 Tenderly Art by LaShun Beal

**HOB254** Her Rainbow Halo II Art by Larry "Poncho" Brown

32

All sport, walking or hiking drawstring backpacks.

Dacron fiber material • Drawstring closure & Adjustable strap

2 inner pockets & 1 zippered pocket • Size 11 x 17.5H