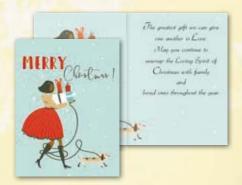

**X21-148** Front Text: Merry Christmas! Inside Text: The greatest gift we can give one another is Love. May you continue to unwrap the Loving Spirit of Christmas with family and loved ones throughout the year.