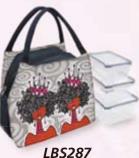

### Lunch Bag Set With Box Containers

Bag is thermal insulated; keeps food fresh and cold/warm for several hours. Interior pocket, two mesh side pockets • Lightweight, durable. Includes three stackable food grade plastic box containers • BPA-free, FDA passed Absolutely air & liquid tight • Withstands hot & cold temperatures. Freezer, microwave & dishwasher safe • Bag size 9.5 x 6 x 9H Large box size 8 x 5 x 3H ● Medium box size 6.5 x 4.25 x 2.5H Small box size 5.25 x 3.5 x 2.125H • Retail Price \$25

Lunch Bag includes zipper closure and can hold drinks on the side. Containers are leak proof, reusable, and ideal for meal prep, work, travel and snacks.

Intentionally Me

LBS282

I Am Fierce

Her Rainbow Halo II

God's Gurl!

Crown & Curls

**LBS288** Living My Blessed Life