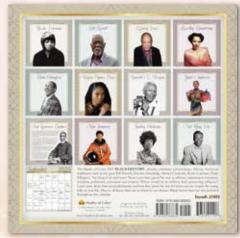

### 2025 Wall Calendars

16 Month Wall Calendars • Size: 12 x 12 All calendars include matching envelope for gift giving season.

Retail Price \$16

front view

back view

**25BH** - Black History

front view

The Obama Years