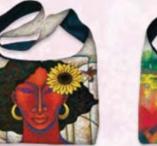

### Hobo Bags

Breathable canvas material and top zippered closure, 1 small inside zippered pocket • Large capacity Suitable for variety of occasions • Size 18 x 4.5 x 13H

**Reduced Retail Price \$23** 

**HOB228** Marvelously Made Art by Sylvia "Gbaby" Phillips

**HOB229** I Am Fabulous, Fierce and Fearless Art by Sylvia "Gbaby" Phillips

HOB230 | Am Fierce Art by Sylvia "Gbaby" Phillips

HOB231 Nubian Queen Art by Sylvia "Gbaby" Phillips

HOB232 | Am Worthy Art by Sylvia "Gbaby" Phillips

**HOB233** Heat of the Beat Art by Annie Lee

**HOB234** Time Well Spent Art by Henry Lee Battle

HOB235 God's Gurl! Art by Kiwi McDowell

HOB252 Garden Spirit Art by Pamela Hills

HOB253 Tenderly Art by LaShun Beal