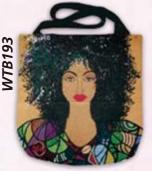

FSB272 Purpose & Prayer

FSB273 Beautiful & Sweet

FSB274 I Am Life

FSB275 Oceana

FSB276 Wonderful. Wise & Worthy

FSB277 Soul on Fire

FSB278 Purple Passion

Jacquard woven cotton, polyester tapestry fabric and fully lined interior. Includes zipper closure and two inside pockets • Designed to meet your everyday needs with style • Size 17 x 17H • Retail Price \$33

NTB009

Nubian Queen / Talk To Me

Art by Sylvia "Gbaby" Phillips

Soul On Fire Art by Sylvia "Gbaby" Phillips

I Am Powerful Art by Sylvia "Gbaby" Phillips

It's A Sista Thang Art by Kiwi McDowell

I Am Royal Art by Sylvia "Gbaby" Phillips