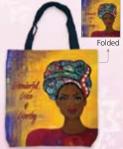

Bag size 17.25 x 18.5 • Folded size 6.5 x 6.5 • **Retail Price \$16** 

Perfect to keep in your car, use for grocery shopping, gym or travel.

FSB269 Sister Strong

FSB270 God's Gurl!

FSB271 So Very Grateful

FSB272 Purpose & Prayer

FSB273 Beautiful & Sweet

FSB274 I Am Life

FSB275 Oceana

FSB276 Wonderful. Wise & Worthy

FSB277 Soul on Fire

FSB278 Purple Passion

Jacquard woven cotton, polyester tapestry fabric and fully lined interior. Includes zipper closure and two inside pockets • Designed to meet your everyday needs with style • Size 17 x 17H • Retail Price \$33