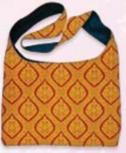

### Hobo Bags

Breathable canvas material and top zippered closure, 1 small inside zippered pocket • Large capacity Suitable for variety of occasions • Size 18 x 4.5 x 13H

**Reduced Retail Price \$23** 

**HOB228** Marvelously Made Art by Sylvia "Gbaby" Phillips