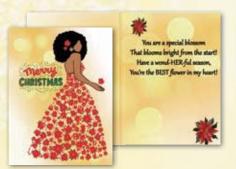

**X22-160** Front Text: Merry CHRISTMAS. Inside Text: You are a special blossom That blooms bright from the start! Have a wond-HER-ful season, You're the BEST flower in my heart!

**X22-162** Front Text: Rooted In U.N.I.T.Y. Inside Text: May the STRENGTH of our Family VALUES, Community TIES & Ancestral Spirit UNITE Us & Shine LIGHT Throughout The Season.