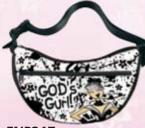

### Fanny Packs

Worn as a traditional fanny pack on the waist,
Doubles as a crossbody shoulder bag.

Dacron fiber material & Zippered closure • Front exterior zippered pocket
2 inside pockets • Adjustable belt fits most sizes • Size 12 x 3.125 x 6H

**Reduced Retail Price \$18** 

Enjoy Various Activities With An Inspiring, Hands-Free Fanny Pack Or Over-The-Shoulder Bag!

I Am Me Art by Sylvia "Gbaby" Phillips

I Am Limitless Art by Sylvia "Gbaby" Phillips

FNP214 Autumn Art by Sylvia "Gbaby" Phillips

**FNP215**Live a Good Life on Purpose Art by Sylvia "Gbaby" Phillips

Believe Blossom and Become Art by Sylvia "Gbaby" Phillips

FNP217 God's Gurl! Art by Kiwi McDowell