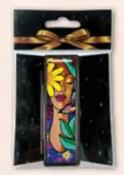

### Magnifying Compact Mirrors

The perfect durable and compact mirror case for gift, your purse or travel. Pearl black colored metal alloy case cover with epoxy dome. Size: Body dia 2.77 x 0.48 thick • Mirrors dia 2.37 • Glass mirrors 2X plus 1X Push button open closure • Retail Price \$11

Perfect for purse, car or cosmetic bag!

Inside View

**MCM194** Garden Spirit Art by Pamela Hills **Limited Supply** 

Sister Sunday Art by Pamela Hills

**MCM196** Sunflower Art by LaShun Beal

**MCM197** I Am Royal Art by Sylvia "Gbaby" Phillips **Limited Supply** 