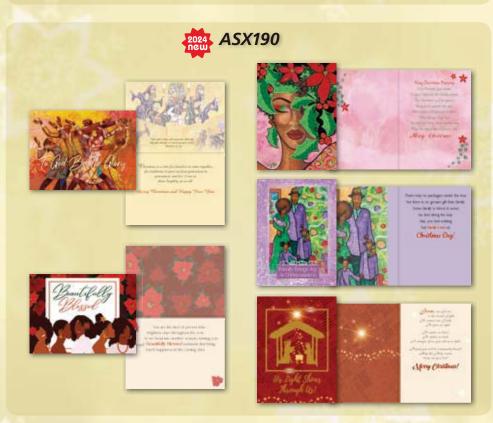

### Holiday Cards

Size: 5 x 6.75 • 15 Cards per box • Most Cards Include Silver or Gold Foil Embossed Embellishments • Colored Envelopes included • **Retail Price \$10** 

**X23-173** Front Text: You Shine Like Christmas Royalty. Inside Text: Queens like you light up the night, With your head held high Your strength takes flight. You light up each Christmas, Shining from head to toe, Your crown has that sparkle, Your heart has a royal glow! Merry Christmas

**X23-175** Front Text: Family Brings Joy At Christmastime. Inside Text: There may be packages under the tree, but there is no greater gift than family. Some family is blood & some we find along the way. May you feel nothing but Family Love on Christmas Day!

**X23-177** Front Text: Beautifully Blessed. Inside Text: You are the kind of person who brightens days throughout the year. As we head into another season, wishing you many Beautifully Blessed moments that bring much happiness in the coming days.