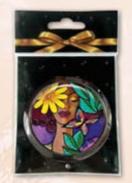

### Magnifying Compact Mirrors

The perfect durable and compact mirror case for gift, your purse or travel. Pearl black colored metal alloy case cover with epoxy dome. Size: Body dia 2.77 x 0.48 thick • Mirrors dia 2.37 • Glass mirrors 2X plus 1X Push button open closure • Retail Price \$11

Perfect for purse, car or cosmetic bag!

Inside View

**MCM194** Garden Spirit Art by Pamela Hills **Limited Supply** 

Sister Sunday Art by Pamela Hills

**MCM196** Sunflower Art by LaShun Beal

**MCM197** I Am Royal Art by Sylvia "Gbaby" Phillips **Limited Supply** 