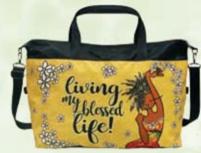

**TP201** For I Know The Plans Art by Sylvia "Gbaby" Phillips

**TP202** God's in Control Art by Kiwi McDowell

**TP203** Boss Lady Vibes! Art by Kiwi McDowell

Perfect as a carry-on, beach bag or for the gym. Water-resistant nylon fabric • Large main compartment, zipper closure 1 inner zippered pocket, 3 inner pockets • Optional adjustable 23.5" shoulder bag strap Size 24.5 x 6.5 x 14H • Retail Price \$38

Must have for both indoor and outdoor sports & events. Conveniently holds all your gym and travel needs with three comfortable handle options.

TGB255 Soul On Fire

TGB257 I Am Powerful

TGB256 I Am Fierce

TGB259 Living My Blessed Life