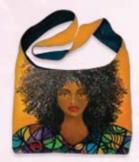

### Hippie Bags

Crafted with breathable, lightweight canvas material that can worn comfortably across the body for a variety of occasions. Includes multiple inner compartments for keys, phone, pens, etc. Top zippered closure & 2 small inside zippered pockets for security. Shoulder strap with a 23 "drop • Size: 17 x 14H • Retail Price \$29

HIP242 Peace of Africa HIP244 Sunflower

HIP245 Her Rainbow Halo II Art by Larry "Poncho" Brown

HIP246 I Am Life Art by Sylvia "Gbaby" Phillips

Art by LaShun Beal

HIP247 Spirited Art by Sylvia "Gbaby" Phillips

**HIP248** Seek, Sacrifice, Succeed Art by Sylvia "Gbaby" Phillips

HIP249 Soul On Fire Art by Sylvia "Gbaby" Phillips

**HIP250** Beautifully Blessed Art by Cidne Wallace

HIP251 Exotic Sunset