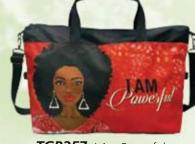

**TP201** For I Know The Plans Art by Sylvia "Gbaby" Phillips

**TP202** God's in Control Art by Kiwi McDowell

**TP203** Boss Lady Vibes! Art by Kiwi McDowell

Perfect as a carry-on, beach bag or for the gym. Water-resistant nylon fabric • Large main compartment, zipper closure 1 inner zippered pocket, 3 inner pockets • Optional adjustable 23.5" shoulder bag strap Size 24.5 x 6.5 x 14H • Retail Price \$38

Must have for both indoor and outdoor sports & events. Conveniently holds all your gym and travel needs with three comfortable handle options.

TGB255 Soul On Fire

TGB257 I Am Powerful

TGB256 I Am Fierce

TGB259 Living My Blessed Life