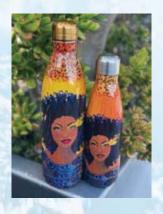

### 25oz Large Travel Bottles

Size 25oz • Double wall vacuum insulated stainless steel bottle. Save money with this re-usable and stylish, leak-proof portable

drinking bottle • Hand wash only • Do not microwave • Retail Price \$25

Durable and lightweight, this bottle keeps your drinks cold for up to 24 hours and hot for up to 12 hours with no sweating

**LTB247** Garden Spirit

LTB249 I Am Powerful

LTB250 I Am Royal

LTB251 Soul On Fire