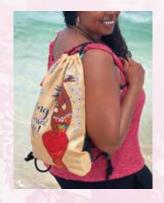

**HOB254** Her Rainbow Halo II Art by Larry "Poncho" Brown

32

All sport, walking or hiking drawstring backpacks.

Dacron fiber material • Drawstring closure & Adjustable strap

2 inner pockets & 1 zippered pocket • Size 11 x 17.5H

**Reduced Retail Price \$16** 

It's perfect for gym, sports, yoga, dance, travel, carry-on, camping, walking, hiking, training and more!

**DSB220** Windows 2 Africa Art by Sylvia "Gbaby" Phillips

**DSB221**Virtuous
Art by Sylvia "Gbaby" Phillips