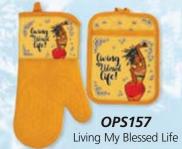

### Oven Mitt and Potholder Sets

500° heat resistant silicone • Comfort-fit 100% cotton lining. Textured non-slip grip • Super durable and flexible design • Easy to hang. Hand wash only • Set includes one oven mitt and one potholder. Potholder Size 6.75 x 8.75 • Oven Mitt Size 7.25 x 12.75 • Retail Price \$22

### Aprons

100% cotton • Durable and breathable. Suitable for different body types • Adjustable neck strap. One 10" x 7 pocket • Full sized 24 x 34 • Hand wash only.

**Reduced Retail Price \$23** 

**APR157** Living My Blessed Life Blessed And Sho