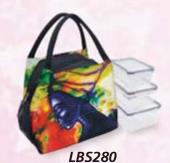

### Lunch Bag Set With Box Containers

Bag is thermal insulated; keeps food fresh and cold/warm for several hours. Interior pocket, two mesh side pockets • Lightweight, durable. Includes three stackable food grade plastic box containers • BPA-free, FDA passed Absolutely air & liquid tight • Withstands hot & cold temperatures. Freezer, microwave & dishwasher safe • Bag size 9.5 x 6 x 9H Large box size 8 x 5 x 3H ● Medium box size 6.5 x 4.25 x 2.5H Small box size 5.25 x 3.5 x 2.125H • Retail Price \$25

Lunch Bag includes zipper closure and can hold drinks on the side. Containers are leak proof, reusable, and ideal for meal prep, work, travel and snacks.

Intentionally Me

LBS282

I Am Fierce

Her Rainbow Halo II