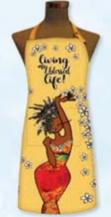

### Aprons

100% cotton • Durable and breathable. Suitable for different body types • Adjustable neck strap. One 10" x 7 pocket • Full sized 24 x 34 • Hand wash only.

**Reduced Retail Price \$23** 

**APR157** Living My Blessed Life Blessed And Sho

**APR158 Nuff Favored** 

**APR161** I Am Powerful

**APR171** Bee Your Own MastHER Chef

APR225 Kitchen Queen

APR226 I Am Fierce

APR227 King Of The Grill

APR233 Soul On Fire

APR258 What's Cookin' Good Lookin'