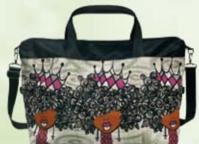

### Hippie Bags

Crafted with breathable, lightweight canvas material that can worn comfortably across the body for a variety of occasions. Includes multiple inner compartments for keys, phone, pens, etc. Top zippered closure & 2 small inside zippered pockets for security. Shoulder strap with a 23 "drop • Size: 17 x 14H • Retail Price \$29

HIP242 Peace of Africa HIP244 Sunflower

HIP245 Her Rainbow Halo II Art by Larry "Poncho" Brown

HIP246 I Am Life Art by Sylvia "Gbaby" Phillips

Art by LaShun Beal

HIP247 Spirited Art by Sylvia "Gbaby" Phillips

**HIP248** Seek, Sacrifice, Succeed Art by Sylvia "Gbaby" Phillips

HIP249 Soul On Fire Art by Sylvia "Gbaby" Phillips

**HIP250** Beautifully Blessed Art by Cidne Wallace

HIP251 Exotic Sunset