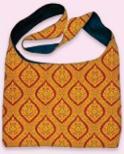

# Woven Cushion Covers

Jacquard woven cotton, polyester tapestry • Back side solid colored with soft to touch "suede-like" fabric • Hidden zipper closure • Add a decorative touch of style to any room: Living Room, Bedroom, Guest Room, Dorm, Office. Finished with coordinating side piping or smooth sewn edge.

Cover can be removed for cleaning • Inner cushion not included.

Size: 17 x 17 • Reduced Retail Price \$15

**CU170** Believe, Blossom & Become

CU171 Soul On Fire

CU172 Nubian Queen

CU173 Marvelously Made

**CU183** Living My Blessed Life

**CU185** Live A Good Life On Purpose

**CU186** Windows 2 Africa

**CU187** Time Well Spent

**CU188** Blossom and Grow