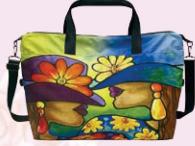

# Hippie Bags

Crafted with breathable, lightweight canvas material that can worn comfortably across the body for a variety of occasions. Includes multiple inner compartments for keys, phone, pens, etc. Top zippered closure & 2 small inside zippered pockets for security. Shoulder strap with a 23 "drop • Size: 17 x 14H • Retail Price \$29

HIP242 Peace of Africa Art by Pamela Hills

HIP244 Sunflower Art by LaShun Beal

**HIP245** Her Rainbow Halo II Art by Larry "Poncho" Brown

HIP246 I Am Life Art by Sylvia "Gbaby" Phillips

HIP247 Spirited Art by Sylvia "Gbaby" Phillips