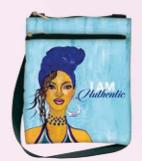

# Travel Purses

55" adjustable shoulder strap • Dacron fiber and lined interior Zipper closure • Front exterior zipper pocket • Backside slip pocket One inner pocket • Size 7.75 x 1.5 x 9.5H • **Retail Price \$22** 

**TP173** I Am Marvelously Made Art by Sylvia "Gbaby" Phillips

**TP186** I Am Serene Art by Sylvia "Gbaby" Phillips

**TP187** Living My Blessed Life Art by Kiwi McDowell

**TP188** I Am Authentic Art by Sylvia "Gbaby" Phillips