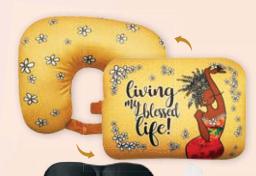

# Convertible Neck Pillow Sets With Earplugs and Eye Masks

Set includes light blocking soft eye masks and noise cancelling silicone ear plugs with secure case • U-Shaped pillow converts to rectangle-shaped pillow in seconds. Soft microfiber beads that conform to all shapes • Ergonomic design provides proper support that helps to prevent tension and strain in the neck and shoulders.

Size: 4 x 12.5 x 10.5 • Retail Price \$22

CNPS157 Living My Blessed Life Art by Kiwi McDowell

CNPS159 | Am Powerful Art by Sylvia "Gbaby" Phillips

**CNPS162** Composite Of A Woman Art by Larry "Poncho" Brown