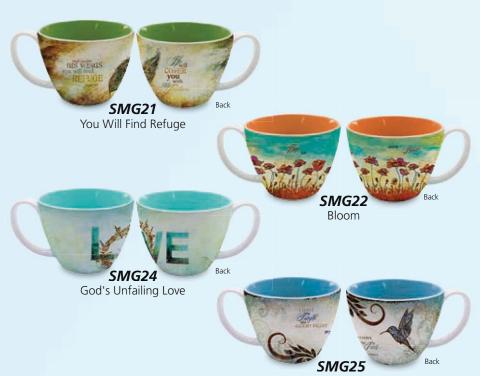

# 16oz Latte Mugs

Size 16oz • Coffee, Tea or Latte mugs with image on one side and text on the other • Each mug comes individually boxed for gift giving. Dishwasher & Microwave safe • Retail Price \$13

MG199 Living My Blessed Life