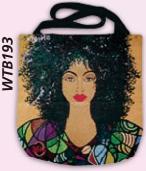

# Woven Tote Bags

Jacquard woven cotton, polyester tapestry fabric and fully lined interior. Includes zipper closure and two inside pockets • Designed to meet your everyday needs with style • Size 17 x 17H • Retail Price \$33

**NTB009** 

Nubian Queen / Talk To Me Art by Sylvia "Gbaby" Phillips

Soul On Fire Art by Sylvia "Gbaby" Phillips

I Am Powerful Art by Sylvia "Gbaby" Phillips

It's A Sista Thang Art by Kiwi McDowell

I Am Royal Art by Sylvia "Gbaby" Phillips