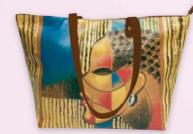

# Woven Tote Bags

Jacquard woven cotton, polyester tapestry fabric and fully lined interior. Includes zipper closure and two inside pockets • Designed to meet your everyday needs with style • Size 17 x 17H • Retail Price \$33

**NTB009** 

Nubian Queen / Talk To Me Art by Sylvia "Gbaby" Phillips

Soul On Fire Art by Sylvia "Gbaby" Phillips

I Am Powerful Art by Sylvia "Gbaby" Phillips

It's A Sista Thang Art by Kiwi McDowell

I Am Royal Art by Sylvia "Gbaby" Phillips

I Am Fierce Art by Sylvia "Gbaby" Phillips

For I Know The Plans Art by Sylvia "Gbaby" Phillips

Limitless Art by Sylvia "Gbaby" Phillips

Blossom & Grow

Windows 2 Africa Art by Sylvia "Gbaby" Phillips

Sister Sunday Art by Pamela Hills