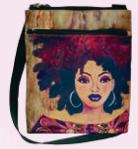

# Crossbody Bags

55" adjustable strap • Dacron fiber and lined interior Zipper closure • 1 front zipper pocket • 2 back zipper pockets 1 interior zipper pocket & 2 slip pockets • Size 13.5 X 5 X 10H

Reduced Retail Price \$20

**CRB178** Am Fierce Art by Sylvia "Gbaby" Phillips

**CRB181** I Am Love Art by Sylvia "Gbaby" Phillips

**CRB184** 

Living My Blessed Life Art by Kiwi McDowell

**CRB185** PowHERful! THAT's What You Are! Art by Kiwi McDowell