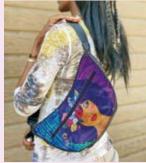

# Fanny Packs

Worn as a traditional fanny pack on the waist, Doubles as a crossbody shoulder bag. Dacron fiber material & Zippered closure • Front exterior zippered pocket 2 inside pockets • Adjustable belt fits most sizes • Size 12 x 3.125 x 6H

**Reduced Retail Price \$20** 

Enjoy Various Activities With An Inspiring, Hands-Free Fanny Pack Or Over-The-Shoulder Bag!

I Am Me Art by Sylvia "Gbaby" Phillips

I Am Limitless Art by Sylvia "Gbaby" Phillips