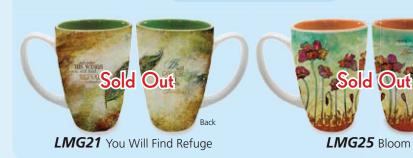

# 16oz Latte Mugs

Size 16oz • Coffee, Tea or Latte mugs with image on one side and text on the other • Each mug comes individually boxed for gift giving. Dishwasher & Microwave safe • Retail Price \$13

MG199 Living My Blessed Life