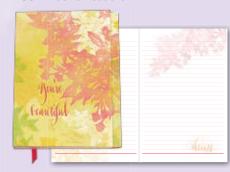

Stationery

Size 5.5 x 8.375 • 192 lined pages • Erasable Pen Magnetic Closure • Ribbon Bookmark • Retail Price \$10

Art By Sharyn Sowell

EPJ31 Give It To God

**EPJ32** You're Beautiful

EPJ33 Loved, Blessed, Amazed