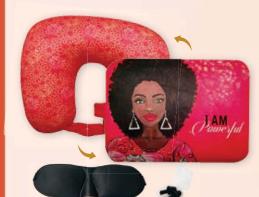

# Convertible Neck Pillow Sets With Earplugs and Eye Masks

Set includes light blocking soft eye masks and noise cancelling silicone ear plugs with secure case • U-Shaped pillow converts to rectangle-shaped pillow in seconds. Soft microfiber beads that conform to all shapes • Ergonomic design provides proper support that helps to prevent tension and strain in the neck and shoulders.

Size: 4 x 12.5 x 10.5 • Retail Price \$22

CNPS157 Living My Blessed Life Art by Kiwi McDowell

CNPS159 | Am Powerful Art by Sylvia "Gbaby" Phillips

**CNPS162** Composite Of A Woman Art by Larry "Poncho" Brown

CNPS163 Soul On Fire Art by Sylvia "Gbaby" Phillips

**CNPS164** Blessed To Live Without Stress Art by Sylvia "Gbaby" Phillips