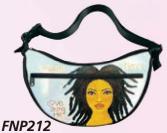

# Fanny Packs

Worn as a traditional fanny pack on the waist, Doubles as a crossbody shoulder bag. Dacron fiber material & Zippered closure • Front exterior zippered pocket 2 inside pockets • Adjustable belt fits most sizes • Size 12 x 3.125 x 6H

**Reduced Retail Price \$20** 

Enjoy Various Activities With An Inspiring, Hands-Free Fanny Pack Or Over-The-Shoulder Bag!

I Am Me Art by Sylvia "Gbaby" Phillips

I Am Limitless Art by Sylvia "Gbaby" Phillips