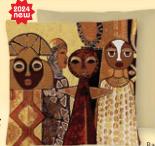

# Woven Cushion Covers

Jacquard woven cotton, polyester tapestry • Back side solid colored with soft to touch "suede-like" fabric • Hidden zipper closure • Add a decorative touch of style to any room: Living Room, Bedroom, Guest Room, Dorm, Office. Finished with coordinating side piping or smooth sewn edge.

Cover can be removed for cleaning • Inner cushion not included.

Size: 17 x 17 • Reduced Retail Price \$15

**CU170** Believe, Blossom & Become

CU171 Soul On Fire

CU172 Nubian Queen

CU173 Marvelously Made

**CU183** Living My Blessed Life

**CU185** Live A Good Life On Purpose

**CU186** Windows 2 Africa

**CU187** Time Well Spent

**CU188** Blossom and Grow