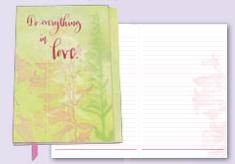

Stationery

Size 5.5 x 8.375 • 192 lined pages • Erasable Pen Magnetic Closure • Ribbon Bookmark • Retail Price \$10

Art By Sharyn Sowell

EPJ31 Give It To God

**EPJ32** You're Beautiful

EPJ33 Loved, Blessed, Amazed

**EPJ34** Love God with Your Whole Heart

**EPJ35** The Earth is Full of Beauty

**EPJ36** Do Everything in Love