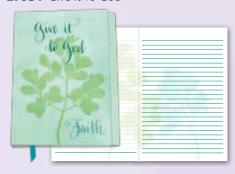

Stationery

Size 5.5 x 8.375 • 192 lined pages • Erasable Pen Magnetic Closure • Ribbon Bookmark • Retail Price \$10

Art By Sharyn Sowell

EPJ31 Give It To God

**EPJ32** You're Beautiful

EPJ33 Loved, Blessed, Amazed