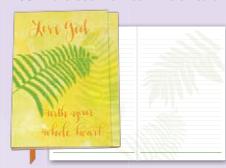

Stationery

Size 5.5 x 8.375 • 192 lined pages • Erasable Pen Magnetic Closure • Ribbon Bookmark • Retail Price \$10

Art By Sharyn Sowell

EPJ31 Give It To God

**EPJ32** You're Beautiful

EPJ33 Loved, Blessed, Amazed

**EPJ34** Love God with Your Whole Heart

**EPJ35** The Earth is Full of Beauty

**EPJ36** Do Everything in Love