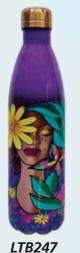

# 17oz Stainless Steel Bottles

Size 17oz • Double wall vacuum insulated stainless steel bottle • Gloss Varnishing Save money with this re-usable and stylish, leak-proof portable drinking bottle • Hand wash only • Do not microwave • Retail Price \$25 \$20

# **FDA Passed Stainless Steel Bottles**

Durable and lightweight, this bottle keeps your drinks cold for up to 24 hours and hot for up to 12 hours with no sweating

SSB170 Blessed To Live Without Stress Art by Sylvia "Gbaby" Phillips

SSB219 Believe, Blossom & Become Art by Sylvia "Gbaby" Phillips

SSB222 Living My Blessed Life Art by Kiwi McDowell

SSB223 I Am Royal Art by Sylvia "Gbaby" Phillips

SSB224 I Am Free Art by Sylvia "Gbaby" Phillips