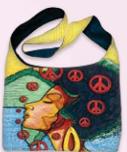

# Hippie Bags

Crafted with breathable, lightweight canvas material that can worn comfortably across the body for a variety of occasions. Includes multiple inner compartments for keys, phone, pens, etc. Top zippered closure & 2 small inside zippered pockets for security. Shoulder strap with a 23 "drop • Size: 17 x 14H • Retail Price \$29

HIP242 Peace of Africa Art by Pamela Hills

HIP244 Sunflower Art by LaShun Beal

**HIP245** Her Rainbow Halo II Art by Larry "Poncho" Brown

HIP246 I Am Life Art by Sylvia "Gbaby" Phillips

HIP247 Spirited Art by Sylvia "Gbaby" Phillips

**HIP248** Seek, Sacrifice, Succeed Art by Sylvia "Gbaby" Phillips

HIP249 Soul On Fire Art by Sylvia "Gbaby" Phillips

**HIP250** Beautifully Blessed Art by Cidne Wallace

HIP251 Exotic Sunset