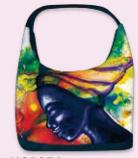

# Hippie Bags

Crafted with breathable, lightweight canvas material that can worn comfortably across the body for a variety of occasions. Includes multiple inner compartments for keys, phone, pens, etc. Top zippered closure & 2 small inside zippered pockets for security. Shoulder strap with a 23 "drop • Size: 17 x 14H • Retail Price \$29

HIP242 Peace of Africa Art by Pamela Hills

HIP244 Sunflower Art by LaShun Beal

**HIP245** Her Rainbow Halo II Art by Larry "Poncho" Brown

HIP246 I Am Life Art by Sylvia "Gbaby" Phillips

HIP247 Spirited Art by Sylvia "Gbaby" Phillips

**HIP248** Seek, Sacrifice, Succeed Art by Sylvia "Gbaby" Phillips

HIP249 Soul On Fire Art by Sylvia "Gbaby" Phillips

**HIP250** Beautifully Blessed Art by Cidne Wallace

HIP251 Exotic Sunset