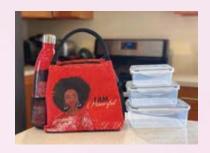

# Lunch Bag Set With Box Containers

Bag is thermal insulated; keeps food fresh and cold/warm for several hours. Interior pocket, two mesh side pockets • Lightweight, durable. Includes three stackable food grade plastic box containers • BPA-free, FDA passed Absolutely air & liquid tight • Withstands hot & cold temperatures. Freezer, microwave & dishwasher safe • Bag size 9.5 x 6 x 9H Large box size 8 x 5 x 3H ● Medium box size 6.5 x 4.25 x 2.5H Small box size 5.25 x 3.5 x 2.125H • **Retail Price \$25** 

Lunch Bag includes zipper closure and can hold drinks on the side. Containers are leak proof, reusable, and ideal for meal prep, work, travel and snacks.

LBS279 Sister Strong

LBS281 Intentionally Me

LBS282 | Am Fierce