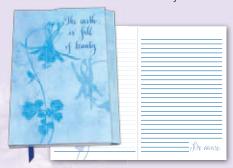

Stationery

Size 5.5 x 8.375 • 192 lined pages • Erasable Pen Magnetic Closure • Ribbon Bookmark • Retail Price \$10

Art By Sharyn Sowell

EPJ31 Give It To God

**EPJ32** You're Beautiful

EPJ33 Loved, Blessed, Amazed

**EPJ34** Love God with Your Whole Heart

**EPJ35** The Earth is Full of Beauty

**EPJ36** Do Everything in Love