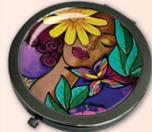

# Magnifying Compact Mirrors

The perfect durable and compact mirror case for gift, your purse or travel. Pearl black colored metal alloy case cover with epoxy dome. Size: Body dia 2.77 x 0.48 thick • Mirrors dia 2.37 • Glass mirrors 2X plus 1X Push button open closure • Retail Price \$11

Perfect for purse, car or cosmetic bag!

Inside View

**MCM194** Garden Spirit Art by Pamela Hills

**MCM195** Sister Sunday Art by Pamela Hills

**MCM196** Sunflower Art by LaShun Beal

**MCM197** I Am Royal Art by Sylvia "Gbaby" Phillips