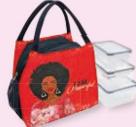

# Lunch Bag Set With Box Containers

Bag is thermal insulated; keeps food fresh and cold/warm for several hours. Interior pocket, two mesh side pockets • Lightweight, durable. Includes three stackable food grade plastic box containers • BPA-free, FDA passed Absolutely air & liquid tight • Withstands hot & cold temperatures. Freezer, microwave & dishwasher safe • Bag size 9.5 x 6 x 9H Large box size 8 x 5 x 3H ● Medium box size 6.5 x 4.25 x 2.5H Small box size 5.25 x 3.5 x 2.125H • **Retail Price \$25** 

Lunch Bag includes zipper closure and can hold drinks on the side. Containers are leak proof, reusable, and ideal for meal prep, work, travel and snacks.

LBS279 Sister Strong

LBS281 Intentionally Me

LBS282 | Am Fierce

LBS283 I Am Royal

Her Rainbow Halo II

LBS280

LBS284 Soul On Fire LBS285 I Am Powerful

LBS286 God's Gurl!

LBS287 Crown & Curls

LBS288 Living My Blessed Life