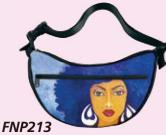

# Fanny Packs

Worn as a traditional fanny pack on the waist, Doubles as a crossbody shoulder bag. Dacron fiber material & Zippered closure • Front exterior zippered pocket 2 inside pockets • Adjustable belt fits most sizes • Size 12 x 3.125 x 6H

**Reduced Retail Price \$20** 

Enjoy Various Activities With An Inspiring, Hands-Free Fanny Pack Or Over-The-Shoulder Bag!

I Am Me Art by Sylvia "Gbaby" Phillips

I Am Limitless Art by Sylvia "Gbaby" Phillips