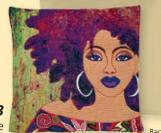

# Woven Cushion Covers

Jacquard woven cotton, polyester tapestry • Back side solid colored with soft to touch "suede-like" fabric • Hidden zipper closure • Add a decorative touch of style to any room: Living Room, Bedroom, Guest Room, Dorm, Office. Finished with coordinating side piping or smooth sewn edge.

Cover can be removed for cleaning • Inner cushion not included.

Size: 17 x 17 • Reduced Retail Price \$15

**CU170** Believe, Blossom & Become

CU171 Soul On Fire

CU172 Nubian Queen

CU173 Marvelously Made

**CU183** Living My Blessed Life