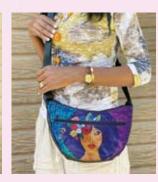

# Fanny Packs

Worn as a traditional fanny pack on the waist, Doubles as a crossbody shoulder bag. Dacron fiber material & Zippered closure • Front exterior zippered pocket 2 inside pockets • Adjustable belt fits most sizes • Size 12 x 3.125 x 6H

**Reduced Retail Price \$20** 

Enjoy Various Activities With An Inspiring, Hands-Free Fanny Pack Or Over-The-Shoulder Bag!

I Am Me Art by Sylvia "Gbaby" Phillips

I Am Limitless Art by Sylvia "Gbaby" Phillips