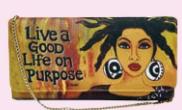

# Crossbody Bags

55" adjustable strap • Dacron fiber and lined interior Zipper closure • 1 front zipper pocket • 2 back zipper pockets 1 interior zipper pocket & 2 slip pockets • Size 13.5 X 5 X 10H

Reduced Retail Price \$20

**CRB178** Am Fierce Art by Sylvia "Gbaby" Phillips

**CRB181** I Am Love Art by Sylvia "Gbaby" Phillips

**CRB184** 

Living My Blessed Life Art by Kiwi McDowell

**CRB185** PowHERful! THAT's What You Are! Art by Kiwi McDowell