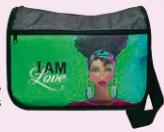

# Crossbody Bags

55" adjustable strap • Dacron fiber and lined interior Zipper closure • 1 front zipper pocket • 2 back zipper pockets 1 interior zipper pocket & 2 slip pockets • Size 13.5 X 5 X 10H

Reduced Retail Price \$20

**CRB178** Am Fierce Art by Sylvia "Gbaby" Phillips

**CRB181** I Am Love Art by Sylvia "Gbaby" Phillips

**CRB184** 

Living My Blessed Life Art by Kiwi McDowell

**CRB185** PowHERful! THAT's What You Are! Art by Kiwi McDowell