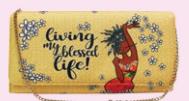

# Crossbody Bags

55" adjustable strap • Dacron fiber and lined interior Zipper closure • 1 front zipper pocket • 2 back zipper pockets 1 interior zipper pocket & 2 slip pockets • Size 13.5 X 5 X 10H

Reduced Retail Price \$20

**CRB178** Am Fierce Art by Sylvia "Gbaby" Phillips

**CRB181** I Am Love Art by Sylvia "Gbaby" Phillips

**CRB184** 

Living My Blessed Life Art by Kiwi McDowell

**CRB185** PowHERful! THAT's What You Are! Art by Kiwi McDowell