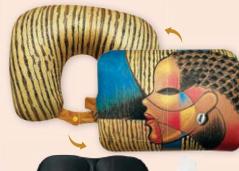

# Convertible Neck Pillow Sets With Earplugs and Eye Masks

Set includes light blocking soft eye masks and noise cancelling silicone ear plugs with secure case • U-Shaped pillow converts to rectangle-shaped pillow in seconds. Soft microfiber beads that conform to all shapes • Ergonomic design provides proper support that helps to prevent tension and strain in the neck and shoulders.

Size: 4 x 12.5 x 10.5 • Retail Price \$22

CNPS157 Living My Blessed Life Art by Kiwi McDowell

CNPS159 | Am Powerful Art by Sylvia "Gbaby" Phillips

**CNPS162** Composite Of A Woman Art by Larry "Poncho" Brown

CNPS163 Soul On Fire Art by Sylvia "Gbaby" Phillips

**CNPS164** Blessed To Live Without Stress Art by Sylvia "Gbaby" Phillips