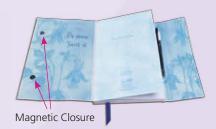

Stationery

Size 5.5 x 8.375 • 192 lined pages • Erasable Pen Magnetic Closure • Ribbon Bookmark • Retail Price \$10

Art By Sharyn Sowell

EPJ31 Give It To God

**EPJ32** You're Beautiful

EPJ33 Loved, Blessed, Amazed