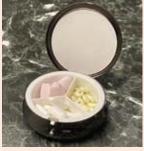

Personal Accessories

Sturdy pearl black colored metal alloy pill box is compact & convenient. Lightweight organizer for small pills and medicine • Epoxy dome Size: Body dia 2.25 x 0.75 thick, 3 partitions • Push button open closure

Retail Price \$9

The pill box has a reliable closure to keep your meds safe. Three sections for keeping pills separate.

**PBC194** Garden Spirit Art by Pamela Hills

**PBC195** Sister Sunday Art by Pamela Hills