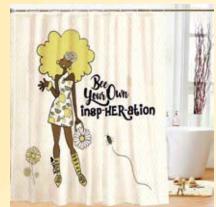

# **Designer Shower Curtains**

Brighten up your bathroom with the latest addition to our Home Collection. Water repellent polyester fabric shower curtain dries quickly while adding style to your decor • Easy to hang with rustproof metal grommets. Mold, Mildew and Soap Resistant • Includes 12 Plastic Hooks.

Size: 70 x 70 • Reduced Retail Price \$24

**DSC140** Living My Blessed Life Art by Kiwi McDowell

**DSC143** Soul On Fire Art by Sylvia "Gbaby" Phillips

of What

**DSC179** Thankful, Grateful, Blessed Art by Kiwi McDowell

**DSC161** Bee Your Own InspHERation Art by Kiwi McDowell

**DSC180** Spirited Art by Sylvia "Gbaby" Phillips

Home Decoi