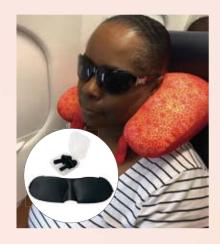

# Convertible Neck Pillow Sets With Earplugs and Eye Masks

Set includes light blocking soft eye masks and noise cancelling silicone ear plugs with secure case • U-Shaped pillow converts to rectangle-shaped pillow in seconds. Soft microfiber beads that conform to all shapes • Ergonomic design provides proper support that helps to prevent tension and strain in the neck and shoulders.

Size: 4 x 12.5 x 10.5 • Retail Price \$22

CNPS157 Living My Blessed Life Art by Kiwi McDowell

CNPS159 | Am Powerful Art by Sylvia "Gbaby" Phillips

**CNPS162** Composite Of A Woman Art by Larry "Poncho" Brown