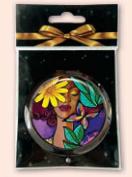

# Magnifying Compact Mirrors

The perfect durable and compact mirror case for gift, your purse or travel. Pearl black colored metal alloy case cover with epoxy dome. Size: Body dia 2.77 x 0.48 thick • Mirrors dia 2.37 • Glass mirrors 2X plus 1X Push button open closure • Retail Price \$11

Perfect for purse, car or cosmetic bag!

Inside View

**MCM194** Garden Spirit Art by Pamela Hills

**MCM195** Sister Sunday Art by Pamela Hills

**MCM196** Sunflower Art by LaShun Beal

**MCM197** I Am Royal Art by Sylvia "Gbaby" Phillips