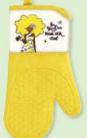

# Oven Mitt and Potholder Sets

500° heat resistant silicone • Comfort-fit 100% cotton lining. Textured non-slip grip • Super durable and flexible design • Easy to hang. Hand wash only • Set includes one oven mitt and one potholder. Potholder Size 6.75 x 8.75 • Oven Mitt Size 7.25 x 12.75 • Retail Price \$22

# **FDA Passed Silicone**

**OPS157** Living My Blessed Life

**OPS161** I Am Powerful

**OPS171** Bee Your Own MastHER Chef

**OPS225** Kitchen Queen

**OPS227** King Of The Grill

**OPS233** Soul On Fire

**OPS226** I Am Fierce

**OPS258** What's Cookin' Good Lookin'

**OPS259** Garden Spirit

**OPS260** Next Level

Kitchenware