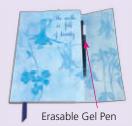

Stationery

Size 5.5 x 8.375 • 192 lined pages • Erasable Pen Magnetic Closure • Ribbon Bookmark • Retail Price \$10

Art By Sharyn Sowell

EPJ31 Give It To God

**EPJ32** You're Beautiful

EPJ33 Loved, Blessed, Amazed