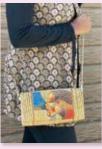

# Crossbody Bags

55" adjustable strap • Dacron fiber and lined interior Zipper closure • 1 front zipper pocket • 2 back zipper pockets 1 interior zipper pocket & 2 slip pockets • Size 13.5 X 5 X 10H

Reduced Retail Price \$20

**CRB178** Am Fierce Art by Sylvia "Gbaby" Phillips

**CRB181** I Am Love Art by Sylvia "Gbaby" Phillips

**CRB184** 

Living My Blessed Life Art by Kiwi McDowell

**CRB185** PowHERful! THAT's What You Are! Art by Kiwi McDowell