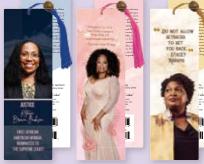

# **Bookmark Sets**

Size 2.25 x 7 • 3 Bookmarks Per Set Each Bookmark comes with a beaded tassel and protective sleeve • Retail Price \$9

With Plastic Sleeve For All Bookmarks.

# Mini bio on back of each historical icon

BMS - Y

BMS - 01

BMS - 02

BMS - 03

BMS - 04

**BMS - 06** 

BMS - 07