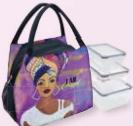

# Lunch Bag Set With Box Containers

Bag is thermal insulated; keeps food fresh and cold/warm for several hours. Interior pocket, two mesh side pockets • Lightweight, durable. Includes three stackable food grade plastic box containers • BPA-free, FDA passed Absolutely air & liquid tight • Withstands hot & cold temperatures. Freezer, microwave & dishwasher safe • Bag size 9.5 x 6 x 9H Large box size 8 x 5 x 3H ● Medium box size 6.5 x 4.25 x 2.5H Small box size 5.25 x 3.5 x 2.125H • **Retail Price \$25** 

Lunch Bag includes zipper closure and can hold drinks on the side. Containers are leak proof, reusable, and ideal for meal prep, work, travel and snacks.

LBS279 Sister Strong

LBS281 Intentionally Me

LBS282 | Am Fierce

LBS283 I Am Royal

Her Rainbow Halo II

LBS280

LBS284 Soul On Fire LBS285 I Am Powerful

LBS286 God's Gurl!

LBS287 Crown & Curls

LBS288 Living My Blessed Life