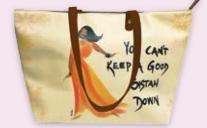

# Handbags

Synthetic leather handbags and zipper closure. Lined interior with inside pockets • Be stylish on the go with this multi-purpose bucket-style tote handbag.

Size 17.5 x 6 x 11 H • Reduced Retail Price \$29

**HB143** Wake Pray And Slay All Day Art by Kiwi McDowell

**HB142** Composite Of A Woman Art by Larry "Poncho" Brown

HB145 You Can't Keep A Good Sistah Down Art by Cidne Wallace