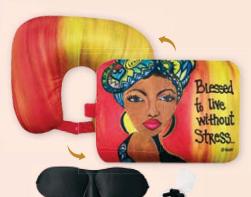

# Convertible Neck Pillow Sets With Earplugs and Eye Masks

Set includes light blocking soft eye masks and noise cancelling silicone ear plugs with secure case • U-Shaped pillow converts to rectangle-shaped pillow in seconds. Soft microfiber beads that conform to all shapes • Ergonomic design provides proper support that helps to prevent tension and strain in the neck and shoulders.

Size: 4 x 12.5 x 10.5 • Retail Price \$22

CNPS157 Living My Blessed Life Art by Kiwi McDowell

CNPS159 | Am Powerful Art by Sylvia "Gbaby" Phillips

**CNPS162** Composite Of A Woman Art by Larry "Poncho" Brown

CNPS163 Soul On Fire Art by Sylvia "Gbaby" Phillips

**CNPS164** Blessed To Live Without Stress Art by Sylvia "Gbaby" Phillips