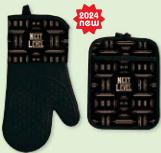

APR260 Next Level

# Oven Mitt and Potholder Sets

500° heat resistant silicone • Comfort-fit 100% cotton lining. Textured non-slip grip • Super durable and flexible design • Easy to hang. Hand wash only • Set includes one oven mitt and one potholder. Potholder Size 6.75 x 8.75 • Oven Mitt Size 7.25 x 12.75 • Retail Price \$22

**OPS258** What's Cookin' Good Lookin'

**OPS259** Garden Spirit

**OPS260** Next Level

Kitchenware