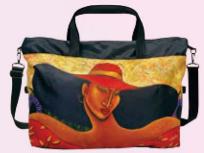

# Hobo Bags

Breathable canvas material and top zippered closure, 1 small inside zippered pocket • Large capacity Suitable for variety of occasions • Size 18 x 4.5 x 13H

**Reduced Retail Price \$25** 

**HOB228** Marvelously Made Art by Sylvia "Gbaby" Phillips

**HOB229** I Am Fabulous, Fierce and Fearless Art by Sylvia "Gbaby" Phillips

HOB230 | Am Fierce Art by Sylvia "Gbaby" Phillips

HOB231 Nubian Queen Art by Sylvia "Gbaby" Phillips

HOB232 | Am Worthy Art by Sylvia "Gbaby" Phillips