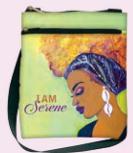

# Travel Purses

55" adjustable shoulder strap • Dacron fiber and lined interior Zipper closure • Front exterior zipper pocket • Backside slip pocket One inner pocket • Size 7.75 x 1.5 x 9.5H • **Retail Price \$22** 

**TP173** I Am Marvelously Made Art by Sylvia "Gbaby" Phillips

**TP186** I Am Serene Art by Sylvia "Gbaby" Phillips

**TP187** Living My Blessed Life Art by Kiwi McDowell

**TP188** I Am Authentic Art by Sylvia "Gbaby" Phillips