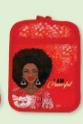

# Woven Cushion Covers

Jacquard woven cotton, polyester tapestry • Back side solid colored with soft to touch "suede-like" fabric • Hidden zipper closure • Add a decorative touch of style to any room: Living Room, Bedroom, Guest Room, Dorm, Office. Finished with coordinating side piping or smooth sewn edge.

Cover can be removed for cleaning • Inner cushion not included.

Size: 17 x 17 • Reduced Retail Price \$15

**CU170** Believe, Blossom & Become

CU171 Soul On Fire

CU172 Nubian Queen

CU173 Marvelously Made

**CU183** Living My Blessed Life

**CU185** Live A Good Life On Purpose

**CU186** Windows 2 Africa

**CU187** Time Well Spent

**CU188** Blossom and Grow