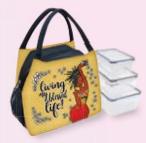

# Lunch Bag Set With Box Containers

Bag is thermal insulated; keeps food fresh and cold/warm for several hours. Interior pocket, two mesh side pockets • Lightweight, durable. Includes three stackable food grade plastic box containers • BPA-free, FDA passed Absolutely air & liquid tight • Withstands hot & cold temperatures. Freezer, microwave & dishwasher safe • Bag size 9.5 x 6 x 9H Large box size 8 x 5 x 3H ● Medium box size 6.5 x 4.25 x 2.5H Small box size 5.25 x 3.5 x 2.125H • **Retail Price \$25** 

Lunch Bag includes zipper closure and can hold drinks on the side. Containers are leak proof, reusable, and ideal for meal prep, work, travel and snacks.

LBS279 Sister Strong

LBS281 Intentionally Me

LBS282 | Am Fierce

LBS283 I Am Royal

Her Rainbow Halo II

LBS280

LBS284 Soul On Fire LBS285 I Am Powerful

LBS286 God's Gurl!

LBS287 Crown & Curls

LBS288 Living My Blessed Life