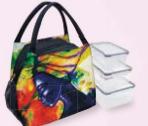

# Lunch Bag Set With Box Containers

Bag is thermal insulated; keeps food fresh and cold/warm for several hours. Interior pocket, two mesh side pockets • Lightweight, durable. Includes three stackable food grade plastic box containers • BPA-free, FDA passed Absolutely air & liquid tight • Withstands hot & cold temperatures. Freezer, microwave & dishwasher safe • Bag size 9.5 x 6 x 9H Large box size 8 x 5 x 3H ● Medium box size 6.5 x 4.25 x 2.5H Small box size 5.25 x 3.5 x 2.125H • **Retail Price \$25** 

Lunch Bag includes zipper closure and can hold drinks on the side. Containers are leak proof, reusable, and ideal for meal prep, work, travel and snacks.

LBS279 Sister Strong

LBS281 Intentionally Me

LBS282 | Am Fierce

LBS283 I Am Royal

Her Rainbow Halo II

LBS280

LBS284 Soul On Fire LBS285 I Am Powerful

LBS286 God's Gurl!

LBS287 Crown & Curls

LBS288 Living My Blessed Life