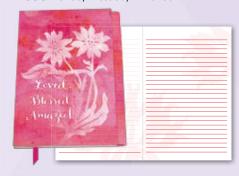

Stationery

Size 5.5 x 8.375 • 192 lined pages • Erasable Pen Magnetic Closure • Ribbon Bookmark • Retail Price \$10

Art By Sharyn Sowell

EPJ31 Give It To God

**EPJ32** You're Beautiful

EPJ33 Loved, Blessed, Amazed

**EPJ34** Love God with Your Whole Heart

**EPJ35** The Earth is Full of Beauty

**EPJ36** Do Everything in Love