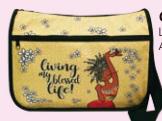

# Memory Foam Bath Mats

All purpose soft memory foam floor mat for Bathroom, Bedroom, Kitchen, Indoor Entrance, etc • Size: 29.5 x 17.7 x 0.625 Polyester top with memory foam filling and non-slip backing. Hand Wash Only • Reduced Retail Price \$20

With strong, durable memory foam, this bathroom floor mat will make you feel like you're walking on a cloud every time you step out of the shower!

**MFM140** Living My Blessed Life Art by Kiwi McDowell