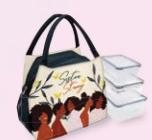

# Lunch Bag Set With Box Containers

Bag is thermal insulated; keeps food fresh and cold/warm for several hours. Interior pocket, two mesh side pockets • Lightweight, durable. Includes three stackable food grade plastic box containers • BPA-free, FDA passed Absolutely air & liquid tight • Withstands hot & cold temperatures. Freezer, microwave & dishwasher safe • Bag size 9.5 x 6 x 9H Large box size 8 x 5 x 3H ● Medium box size 6.5 x 4.25 x 2.5H Small box size 5.25 x 3.5 x 2.125H • **Retail Price \$25** 

Lunch Bag includes zipper closure and can hold drinks on the side. Containers are leak proof, reusable, and ideal for meal prep, work, travel and snacks.

LBS279 Sister Strong

LBS281 Intentionally Me

LBS282 | Am Fierce

LBS283 I Am Royal

Her Rainbow Halo II

LBS280

LBS284 Soul On Fire LBS285 I Am Powerful

LBS286 God's Gurl!

LBS287 Crown & Curls

LBS288 Living My Blessed Life