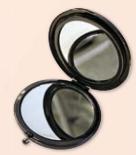

# Magnifying Compact Mirrors

The perfect durable and compact mirror case for gift, your purse or travel. Pearl black colored metal alloy case cover with epoxy dome. Size: Body dia 2.77 x 0.48 thick • Mirrors dia 2.37 • Glass mirrors 2X plus 1X Push button open closure • Retail Price \$11

Perfect for purse, car or cosmetic bag!

Inside View

**MCM194** Garden Spirit Art by Pamela Hills

**MCM195** Sister Sunday Art by Pamela Hills

**MCM196** Sunflower Art by LaShun Beal

**MCM197** I Am Royal Art by Sylvia "Gbaby" Phillips