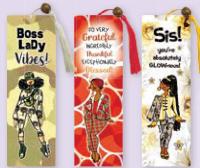

# **Bookmark Sets**

Size 2.25 x 7 • 3 Bookmarks Per Set Each Bookmark comes with a beaded tassel and protective sleeve • Retail Price \$9

With Plastic Sleeve For All Bookmarks.

# Mini bio on back of each historical icon

BMS - Y

BMS - 01

BMS - 02

BMS - 03

BMS - 04

**BMS - 06** 

BMS - 07