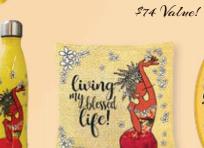

# Living My Blessed Life Gift Set - LIVGS

Includes 5 items: Stainless Steel Bottle, Woven Cushion Cover, Cutting Board Set Cosmetic Organizer & Magnet Retail Price \$60 (you save \$14)

Bundle & Save!

CU183

SSB222

**CBS157** 

COR205

M465