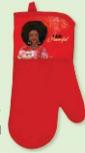

# Oven Mitt and Potholder Sets

500° heat resistant silicone • Comfort-fit 100% cotton lining. Textured non-slip grip • Super durable and flexible design • Easy to hang. Hand wash only • Set includes one oven mitt and one potholder. Potholder Size 6.75 x 8.75 • Oven Mitt Size 7.25 x 12.75 • Retail Price \$22

# **FDA Passed Silicone**

**OPS157** Living My Blessed Life

**OPS161** I Am Powerful

**OPS171** Bee Your Own MastHER Chef

**OPS225** Kitchen Queen

**OPS227** King Of The Grill

**OPS233** Soul On Fire

**OPS226** I Am Fierce