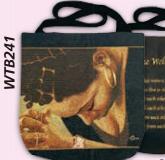

# Woven Tote Bags

Jacquard woven cotton, polyester tapestry fabric and fully lined interior. Includes zipper closure and two inside pockets • Designed to meet your everyday needs with style • Size 17 x 17H • Retail Price \$33

Two Inside Pockets For Phone, Purse, Pen, Small Journal, etc. One Inside Zipper Closure Pocket For Fournal, Key, Lipstick, etc.

Hear Me Now Art by Larry "Poncho" Brown

Live A Good Life On Purpose Art by Sylvia "Gbaby" Phillips