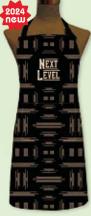

# **Aprons**

100% cotton • Durable and breathable. Suitable for different body types • Adjustable neck strap. One 10" x 7 pocket • Full sized 24 x 34 • Hand wash only.

**Reduced Retail Price \$23** 

**APR157** Living My Blessed Life

APR260 Next Level