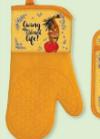

# Oven Mitt and Potholder Sets

500° heat resistant silicone • Comfort-fit 100% cotton lining. Textured non-slip grip • Super durable and flexible design • Easy to hang. Hand wash only • Set includes one oven mitt and one potholder. Potholder Size 6.75 x 8.75 • Oven Mitt Size 7.25 x 12.75 • Retail Price \$22

**OPS258** What's Cookin' Good Lookin'

**OPS259** Garden Spirit

**OPS260** Next Level

Kitchenware