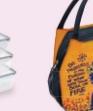

# Foldable Canvas Shopping Bags

Lightweight canvas bag for every day use. Large capacity with inside pocket & uplifting designs. Easily folds into pocket for compact storage. Washable, durable, reusable & eco-friendly.

Bag size 17.25 x 18.5 • Folded size 6.5 x 6.5 • **Retail Price \$16** 

Perfect to keep in your car, use for grocery shopping, gym or travel.

FSB269 Sister Strong

FSB270 God's Gurl!

**FSB271** So Very Grateful

Beautiful & Sweet From Your Head To

FSB274 I Am Life

FSB275 Oceana

FSB276 Wonderful. Wise & Worthy

FSB277 Soul on Fire

FSB278 Purple Passion

Perfect as a carry-on, beach bag or for the gym. Water-resistant nylon fabric • Large main compartment, zipper closure 1 inner zippered pocket, 3 inner pockets • Optional adjustable 23.5" shoulder bag strap Size 24.5 x 6.5 x 14H • Retail Price \$38