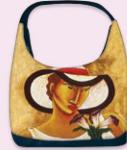

# Hobo Bags

Breathable canvas material and top zippered closure, 1 small inside zippered pocket • Large capacity Suitable for variety of occasions • Size 18 x 4.5 x 13H

**Reduced Retail Price \$25** 

**HOB228** Marvelously Made Art by Sylvia "Gbaby" Phillips

**HOB229** I Am Fabulous, Fierce and Fearless Art by Sylvia "Gbaby" Phillips

HOB230 | Am Fierce Art by Sylvia "Gbaby" Phillips

HOB231 Nubian Queen Art by Sylvia "Gbaby" Phillips

HOB232 | Am Worthy Art by Sylvia "Gbaby" Phillips