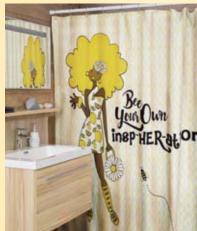

# **Designer Shower Curtains**

Brighten up your bathroom with the latest addition to our Home Collection. Water repellent polyester fabric shower curtain dries quickly while adding style to your decor • Easy to hang with rustproof metal grommets. Mold, Mildew and Soap Resistant • Includes 12 Plastic Hooks.

Size: 70 x 70 • Reduced Retail Price \$24

**DSC140** Living My Blessed Life Art by Kiwi McDowell

**DSC143** Soul On Fire Art by Sylvia "Gbaby" Phillips

of What

**DSC179** Thankful, Grateful, Blessed Art by Kiwi McDowell

**DSC161** Bee Your Own InspHERation Art by Kiwi McDowell

**DSC180** Spirited Art by Sylvia "Gbaby" Phillips

Home Decoi