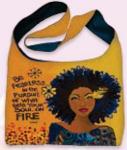

# Woven Cushion Covers

Jacquard woven cotton, polyester tapestry • Back side solid colored with soft to touch "suede-like" fabric • Hidden zipper closure • Add a decorative touch of style to any room: Living Room, Bedroom, Guest Room, Dorm, Office. Finished with coordinating side piping or smooth sewn edge.

Cover can be removed for cleaning • Inner cushion not included.

Size: 17 x 17 • Reduced Retail Price \$15

**CU170** Believe, Blossom & Become

CU171 Soul On Fire

CU172 Nubian Queen

CU173 Marvelously Made

**CU183** Living My Blessed Life