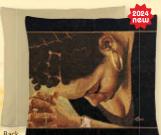

# Woven Cushion Covers

Jacquard woven cotton, polyester tapestry • Back side solid colored with soft to touch "suede-like" fabric • Hidden zipper closure • Add a decorative touch of style to any room: Living Room, Bedroom, Guest Room, Dorm, Office. Finished with coordinating side piping or smooth sewn edge.

Cover can be removed for cleaning • Inner cushion not included.

Size: 17 x 17 • Reduced Retail Price \$15

**CU170** Believe, Blossom & Become

CU171 Soul On Fire

CU172 Nubian Queen

CU173 Marvelously Made

**CU183** Living My Blessed Life

**CU185** Live A Good Life On Purpose

**CU186** Windows 2 Africa

**CU187** Time Well Spent

**CU188** Blossom and Grow