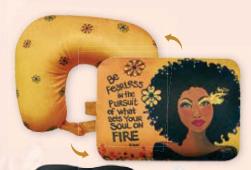

# Convertible Neck Pillow Sets With Earplugs and Eye Masks

Set includes light blocking soft eye masks and noise cancelling silicone ear plugs with secure case • U-Shaped pillow converts to rectangle-shaped pillow in seconds. Soft microfiber beads that conform to all shapes • Ergonomic design provides proper support that helps to prevent tension and strain in the neck and shoulders.

Size: 4 x 12.5 x 10.5 • Retail Price \$22

CNPS157 Living My Blessed Life Art by Kiwi McDowell

CNPS159 | Am Powerful Art by Sylvia "Gbaby" Phillips

**CNPS162** Composite Of A Woman Art by Larry "Poncho" Brown

CNPS163 Soul On Fire Art by Sylvia "Gbaby" Phillips

**CNPS164** Blessed To Live Without Stress Art by Sylvia "Gbaby" Phillips