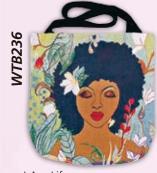

# Woven Tote Bags

Jacquard woven cotton, polyester tapestry fabric and fully lined interior. Includes zipper closure and two inside pockets • Designed to meet your everyday needs with style • Size 17 x 17H • Retail Price \$33

I Am Fabulous, Fierce And Fearless Art by Sylvia "Gbaby" Phillips

I Am Worthy Art by Sylvia "Gbaby" Phillips

Seek, Sacrifice, Succeed Art by Sylvia "Gbaby" Phillips

I Am Life Art by Sylvia "Gbaby" Phillips