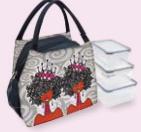

# Lunch Bag Set With Box Containers

Bag is thermal insulated; keeps food fresh and cold/warm for several hours. Interior pocket, two mesh side pockets • Lightweight, durable. Includes three stackable food grade plastic box containers • BPA-free, FDA passed Absolutely air & liquid tight • Withstands hot & cold temperatures. Freezer, microwave & dishwasher safe • Bag size 9.5 x 6 x 9H Large box size 8 x 5 x 3H ● Medium box size 6.5 x 4.25 x 2.5H Small box size 5.25 x 3.5 x 2.125H • **Retail Price \$25** 

Lunch Bag includes zipper closure and can hold drinks on the side. Containers are leak proof, reusable, and ideal for meal prep, work, travel and snacks.

LBS279 Sister Strong

LBS281 Intentionally Me

LBS282 | Am Fierce

LBS283 I Am Royal

Her Rainbow Halo II

LBS280

LBS284 Soul On Fire LBS285 I Am Powerful

LBS286 God's Gurl!

LBS287 Crown & Curls

LBS288 Living My Blessed Life