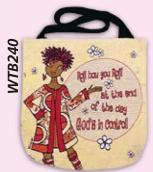

# Woven Tote Bags

Jacquard woven cotton, polyester tapestry fabric and fully lined interior. Includes zipper closure and two inside pockets • Designed to meet your everyday needs with style • Size 17 x 17H • Retail Price \$33

God's In Control Art by Kiwi McDowell

Garden Spirit

Art by Pamela Hills

Time Well Spent Art by Henry Lee Battle

and to benefit from each other's knowledge.

Glowrious Art by Kiwi McDowell

Thankful, Grateful, Blessed Art by Kiwi McDowell