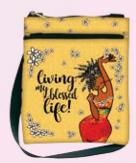

Cover can be removed for cleaning • Inner cushion not included.

Size: 17 x 17 • Reduced Retail Price \$15

**CU170** Believe, Blossom & Become

CU171 Soul On Fire

CU172 Nubian Queen

CU173 Marvelously Made

**CU183** Living My Blessed Life