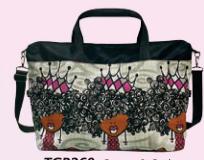

or grocery shopping, gym or travel.



FSB269 Sister Strong



FSB270 God's Gurl!



**FSB271** So Very Grateful







Beautiful & Sweet From Your Head To



FSB274 I Am Life



FSB275 Oceana



FSB276 Wonderful. Wise & Worthy



FSB277 Soul on Fire



FSB278 Purple Passion

Perfect as a carry-on, beach bag or for the gym. Water-resistant nylon fabric • Large main compartment, zipper closure 1 inner zippered pocket, 3 inner pockets • Optional adjustable 23.5" shoulder bag strap Size 24.5 x 6.5 x 14H • Retail Price \$38

Must have for both indoor and outdoor sports & events. Conveniently holds all your gym and travel needs with three comfortable handle options.



TGB255 Soul On Fire



TGB256 | Am Fierce



TGB257 I Am Powerful



TGB258 Windows 2 Africa



TGB259 Living My Blessed Life



TGB260 Crown & Curls



**TGB261** Sister Sunday



TGB262 Spring

# Crossbody Bags

55" adjustable strap • Dacron fiber and lined interior Zipper closure • 1 front zipper pocket • 2 back zipper pockets 1 interior zipper pocket & 2 slip pockets • Size 13.5 X 5 X 10H

Reduced Retail Price \$20



**CRB178** Am Fierce Art by Sylvia "Gbaby" Phillips

**CRB181** I Am Love Art by Sylvia "Gbaby" Phillips





**CRB184** 

Living My Blessed Life Art by Kiwi McDowell

**CRB185** PowHERful! THAT's What You Are! Art by Kiwi McDowell



# Handbags

Synthetic leather handbags and zipper closure. Lined interior with inside pockets • Be stylish on the go with this multi-purpose bucket-style tote handbag.

Size 17.5 x 6 x 11 H • Reduced Retail Price \$29



**HB143** Wake Pray And Slay All Day Art by K