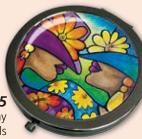

# Magnifying Compact Mirrors

The perfect durable and compact mirror case for gift, your purse or travel. Pearl black colored metal alloy case cover with epoxy dome. Size: Body dia 2.77 x 0.48 thick • Mirrors dia 2.37 • Glass mirrors 2X plus 1X Push button open closure • Retail Price \$11

Perfect for purse, car or cosmetic bag!

Inside View

**MCM194** Garden Spirit Art by Pamela Hills

**MCM195** Sister Sunday Art by Pamela Hills

**MCM196** Sunflower Art by LaShun Beal

**MCM197** I Am Royal Art by Sylvia "Gbaby" Phillips