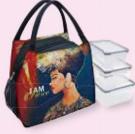

# Lunch Bag Set With Box Containers

Bag is thermal insulated; keeps food fresh and cold/warm for several hours. Interior pocket, two mesh side pockets • Lightweight, durable. Includes three stackable food grade plastic box containers • BPA-free, FDA passed Absolutely air & liquid tight • Withstands hot & cold temperatures. Freezer, microwave & dishwasher safe • Bag size 9.5 x 6 x 9H Large box size 8 x 5 x 3H ● Medium box size 6.5 x 4.25 x 2.5H Small box size 5.25 x 3.5 x 2.125H • **Retail Price \$25** 

Lunch Bag includes zipper closure and can hold drinks on the side. Containers are leak proof, reusable, and ideal for meal prep, work, travel and snacks.

LBS279 Sister Strong

LBS281 Intentionally Me

LBS282 | Am Fierce

LBS283 I Am Royal

Her Rainbow Halo II

LBS280

LBS284 Soul On Fire LBS285 I Am Powerful

LBS286 God's Gurl!

LBS287 Crown & Curls

LBS288 Living My Blessed Life