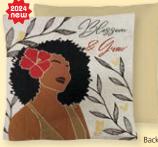

# Woven Cushion Covers

Jacquard woven cotton, polyester tapestry • Back side solid colored with soft to touch "suede-like" fabric • Hidden zipper closure • Add a decorative touch of style to any room: Living Room, Bedroom, Guest Room, Dorm, Office. Finished with coordinating side piping or smooth sewn edge.

Cover can be removed for cleaning • Inner cushion not included.

Size: 17 x 17 • Reduced Retail Price \$15

**CU170** Believe, Blossom & Become

CU171 Soul On Fire

CU172 Nubian Queen

CU173 Marvelously Made

**CU183** Living My Blessed Life

**CU185** Live A Good Life On Purpose

**CU186** Windows 2 Africa

**CU187** Time Well Spent

**CU188** Blossom and Grow