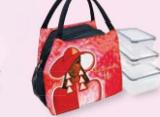

# Lunch Bag Set With Box Containers

Bag is thermal insulated; keeps food fresh and cold/warm for several hours. Interior pocket, two mesh side pockets • Lightweight, durable. Includes three stackable food grade plastic box containers • BPA-free, FDA passed Absolutely air & liquid tight • Withstands hot & cold temperatures. Freezer, microwave & dishwasher safe • Bag size 9.5 x 6 x 9H Large box size 8 x 5 x 3H ● Medium box size 6.5 x 4.25 x 2.5H Small box size 5.25 x 3.5 x 2.125H • **Retail Price \$25** 

Lunch Bag includes zipper closure and can hold drinks on the side. Containers are leak proof, reusable, and ideal for meal prep, work, travel and snacks.

LBS279 Sister Strong

LBS281 Intentionally Me

LBS282 | Am Fierce

LBS283 I Am Royal

Her Rainbow Halo II

LBS280

LBS284 Soul On Fire LBS285 I Am Powerful

LBS286 God's Gurl!

LBS287 Crown & Curls

LBS288 Living My Blessed Life