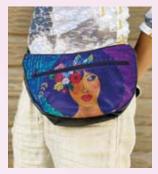

# Fanny Packs

Worn as a traditional fanny pack on the waist, Doubles as a crossbody shoulder bag. Dacron fiber material & Zippered closure • Front exterior zippered pocket 2 inside pockets • Adjustable belt fits most sizes • Size 12 x 3.125 x 6H

**Reduced Retail Price \$20** 

Enjoy Various Activities With An Inspiring, Hands-Free Fanny Pack Or Over-The-Shoulder Bag!

I Am Me Art by Sylvia "Gbaby" Phillips

I Am Limitless Art by Sylvia "Gbaby" Phillips