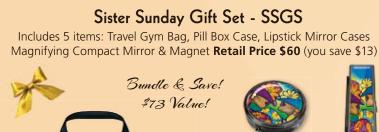

# Blossom Strong Gift Set - SISGS Includes 6 items: Woven Cushion Cover, Lunch Bag Set, Travel Mug Bookmark Set & Magnet Retail Price \$60 (you save \$15) Bundle & Save! \$75 Value! **BMS - 06**

**TGB261** 