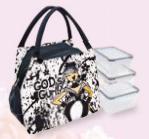

# Lunch Bag Set With Box Containers

Bag is thermal insulated; keeps food fresh and cold/warm for several hours. Interior pocket, two mesh side pockets • Lightweight, durable. Includes three stackable food grade plastic box containers • BPA-free, FDA passed Absolutely air & liquid tight • Withstands hot & cold temperatures. Freezer, microwave & dishwasher safe • Bag size 9.5 x 6 x 9H Large box size 8 x 5 x 3H ● Medium box size 6.5 x 4.25 x 2.5H Small box size 5.25 x 3.5 x 2.125H • **Retail Price \$25** 

Lunch Bag includes zipper closure and can hold drinks on the side. Containers are leak proof, reusable, and ideal for meal prep, work, travel and snacks.

LBS279 Sister Strong

LBS281 Intentionally Me

LBS282 | Am Fierce

LBS283 I Am Royal

Her Rainbow Halo II

LBS280

LBS284 Soul On Fire LBS285 I Am Powerful

LBS286 God's Gurl!

LBS287 Crown & Curls

LBS288 Living My Blessed Life