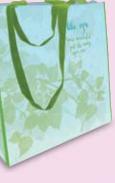

# **ECO Shopping Bags**

ECO friendly • Collapsible and reusable • Water resistant & reinforced seams. Hand holding or over the shoulder toting • Can hold up to 35 lbs Inside pocket is perfect for coupons, shopping list, keys, cell phone, pens, etc. Easy to clean and non-toxic • Size: 15.5 x 15.5 • Retail Price \$10

Inside Pocket For Coupons, Shopping List, Keys, Pen, etc.

**ESB31** I Like You Art by Sharyn Sowell

Text: I Like You You're wonderful just the way you are