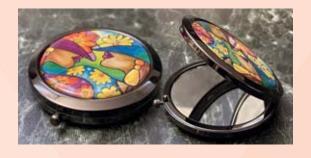

#### Magnifying Compact Mirrors

The perfect durable and compact mirror case for gift, your purse or travel. Pearl black colored metal alloy case cover with epoxy dome. Size: Body dia 2.77 x 0.48 thick • Mirrors dia 2.37 • Glass mirrors 2X plus 1X Push button open closure • Retail Price \$11