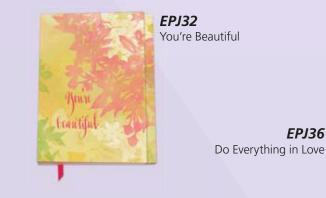

#### ADM33 You're Beautiful

Stationery & Assorted Note Cards

This bible covers can be used for protecting the collection Bible books, and also be used going out to church, which will be a perfect gift to your friends, family and yourself.

**CBC32** Do Everything in Love Art by Sharyn Sowell