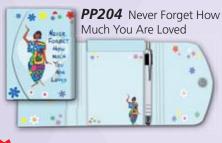

## Lady Bible Bags With Pockets

Perfect size for medium or large size Bible, book or notebook up to 7 x 10.125 x 1.875 thickness. roduct Outside zippered pocket for phone, keys, wallet, etc • Inside pockets for ipad, 4 cards and 6 pens. Inner mesh zippered pocket for notes, bulletins or notebook up to 5.5 x 9.5 Bag Body Size: 8.5 x 12.5 x 2.5 thickness • Retail Price \$24

Great gifts for children, friends, and family! Perfect for Easter, First Confirmation, First Communion, and any other religious occasions.

New

Inside View With Ipad & Stationery

**LBB298** Prayer Warriors Art by Larry "Poncho" Brown