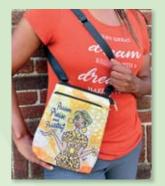

#### **Travel Purses**

55" adjustable shoulder strap • Dacron fiber and lined interior Zipper closure • Front exterior zipper pocket • Backside slip pocket One inner pocket • Size 7.75 x 1.5 x 9.5H • Retail Price \$22

TP186 | Am Serene Art by Sylvia "Gbaby" Cohen

TP188 | Am Authentic Art by Sylvia "Gbaby" Cohen

**TP198** Peace Power and Prayer Art by Cidne Wallace

**TP201** For I Know The Plans Art by Sylvia "Gbaby" Cohen