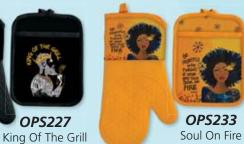

#### **Oven Mitt and Potholder Sets**

500° heat resistant silicone • Comfort-fit 100% cotton lining. Textured non-slip grip • Super durable and flexible design • Easy to hang. Hand wash only • Set includes one oven mitt and one potholder. Potholder Size 6.75 x 8.75 • Oven Mitt Size 7.25 x 12.75 • Retail Price \$22

**FDA Passed Silicone** 

**OPS157** Living My Blessed Life

**OPS227** 

**OPS259** 

Garden Spirit

I Am Powerful

Lini **OPS260** Next Level

**OPS159** 

**APR226** I Am Fierce

**APR259** 

Garden Spirit

**APR227** King Of The Grill