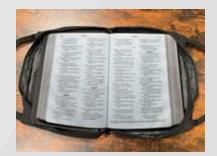

## Lady Bible Bags With Pockets

Perfect size for medium or large size Bible, book or notebook up to 7 x 10.125 x 1.875 thickness. roduct Outside zippered pocket for phone, keys, wallet, etc • Inside pockets for ipad, 4 cards and 6 pens. Inner mesh zippered pocket for notes, bulletins or notebook up to 5.5 x 9.5 Bag Body Size: 8.5 x 12.5 x 2.5 thickness • Retail Price \$24

Great gifts for children, friends, and family! Perfect for Easter, First Confirmation, First Communion, and any other religious occasions.

New

Inside View With Ipad & Stationery

**LBB298** Prayer Warriors Art by Larry "Poncho" Brown