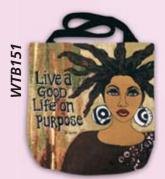

#### Woven Tote Bags

Jacquard woven cotton, polyester tapestry fabric and fully lined interior. Includes zipper closure and two inside pockets • Designed to meet your everyday needs with style • Size 17 x 17H • Retail Price \$33

Nubian Queen / Talk To Me Art by Sylvia "Gbaby" Cohen

WTB19

Soul On Fire Art by Sylvia "Gbaby" Cohen

It's A Sista Thang Art by Kiwi McDowell

God's In Control Art by Kiwi McDowell

Garden Spirit Art by Pamela Hills