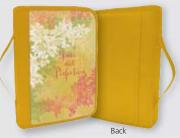

k are a beautiful way to carry your Bible or book with you in style. Perfect for weekly service, church or Bible study, Bible school, or on vacation.





LBB305 Blessed To Live Without Stress With God All Things Art by Sylvia "Gbaby" Cohen Are Possible



LBB306 God Is Within Her



# Classic Bible Covers

Size: 8 x 11 • Back Slip Pocket • Lay-Flat Spine Handle Interior includes pen loops and pockets for book related accessories: highlighters, pens, tissues, bulletins • Fits max Bible size: 9.75 x 6.875 x 1.875 Retail Price \$18

This bible covers can be used for protecting the collection Bible books, and also be used going out to church, which will be a perfect gift to your friends, family and yourself.





**CBC32** Do Everything in Love Art by Sharyn Sowell



Inside View With Bible



CBC33 Grace not Perfection Art by Sharyn Sowell

#### Twin Zipper Cosmetic Bags

Durable fashion storage bag for home, car, gym or travel. Perfect size for cosmetics, pens, pencils, sunglasses and other small items. Dual zippered compartments and 5" x 3.5" inside snap closure pocket. Fully lined interior • Size 10.5 x 3 x 6H • Retail Price \$13





For small items, such as: Hair Pins Nail Clippers Elastic Hair Ties Bandages

▲ Inside pocket Size 5 x 3.5



New

Product

**TZB308** Goddess Vibes Art by Kiwi McDowell

**TZB310** 

I Am Light

**TZB309** 

**TZB311** I Am Royal



For I Know The Plans Art by Sylvia "Gbaby" Cohen



**Cosmetic Organizers** 

Store your cosmetics and toiletries in style with these decorative, durable and fashionable organizers • Great for at home, travel, gy