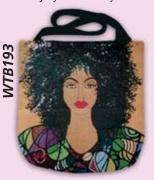

#### Woven Tote Bags

Jacquard woven cotton, polyester tapestry fabric and fully lined interior. Includes zipper closure and two inside pockets • Designed to meet your everyday needs with style • Size 17 x 17H • Retail Price \$33

Nubian Queen / Talk To Me Art by Sylvia "Gbaby" Cohen

WTB19

Soul On Fire Art by Sylvia "Gbaby" Cohen

It's A Sista Thang Art by Kiwi McDowell

God's In Control Art by Kiwi McDowell

Garden Spirit Art by Pamela Hills