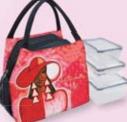

#### Lunch Bag Set With Box Containers

Bag is thermal insulated; keeps food fresh and cold/warm for several hours. Interior pocket, two mesh side pockets • Lightweight, durable. Includes three stackable food grade plastic box containers • BPA-free, FDA passed Absolutely air & liquid tight • Withstands hot & cold temperatures. Freezer, microwave & dishwasher safe • Bag size 9.5 x 6 x 9H Large box size 8 x 5 x 3H • Medium box size 6.5 x 4.25 x 2.5H Small box size 5.25 x 3.5 x 2.125H • Retail Price \$25

Lunch Bag includes zipper closure and can hold drinks on the side. Containers are leak proof, reusable, and ideal for meal prep, work, travel and snacks.

LBS279 Sister Strong

Bags

24

LBS280 Her Rainbow Halo II