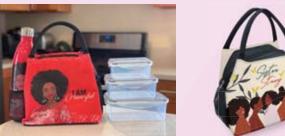

#### Lunch Bag Set With Box Containers

Bag is thermal insulated; keeps food fresh and cold/warm for several hours. Interior pocket, two mesh side pockets • Lightweight, durable. Includes three stackable food grade plastic box containers • BPA-free, FDA passed Absolutely air & liquid tight • Withstands hot & cold temperatures. Freezer, microwave & dishwasher safe • Bag size 9.5 x 6 x 9H Large box size 8 x 5 x 3H • Medium box size 6.5 x 4.25 x 2.5H Small box size 5.25 x 3.5 x 2.125H • Retail Price \$25

Lunch Bag includes zipper closure and can hold drinks on the side. Containers are leak proof, reusable, and ideal for meal prep, work, travel and snacks.

LBS279 Sister Strong

Bags

24

LBS280 Her Rainbow Halo II