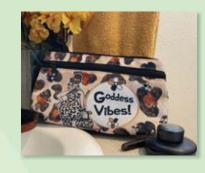

#### Twin Zipper Cosmetic Bags

Durable fashion storage bag for home, car, gym or travel. Perfect size for cosmetics, pens, pencils, sunglasses and other small items. Dual zippered compartments and 5" x 3.5" inside snap closure pocket. Fully lined interior • Size 10.5 x 3 x 6H • Retail Price \$13

For small items, such as: Hair Pins Nail Clippers Elastic Hair Ties Bandages

▲ Inside pocket Size 5 x 3.5

New

Product

**TZB308** Goddess Vibes Art by Kiwi McDowell

**TZB310** 

I Am Light

**TZB309** 