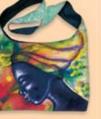

#### Hobo Bags

Breathable canvas material and top zippered closure, 1 small inside zippered pocket • Large capacity Suitable for variety of occasions • Size 18 x 4.5 x 13H **Reduced Retail Price \$21** 

HOB254 Her Rainbow Halo II Art by Larry "Poncho" Brown