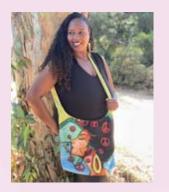

#### Woven Tote Bags

Jacquard woven cotton, polyester tapestry fabric and fully lined interior. Includes zipper closure and two inside pockets • Designed to meet your everyday needs with style • Size 17 x 17H • Retail Price \$33