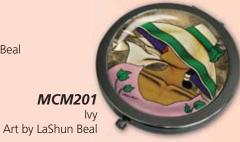

#### Magnifying Compact Mirrors

The perfect durable and compact mirror case for gift, your purse or travel. Pearl black colored metal alloy case cover with epoxy dome. Size: Body dia 2.77 x 0.48 thick • Mirrors dia 2.37 • Glass mirrors 2X plus 1X Push button open closure • Retail Price \$11

Perfect for purse, car or cosmetic bag!

Inside View

Personal Accessories

34

**MCM196** Sunflower Art by LaShun Beal

**MCM200** Delta Art by LaShun Beal

This pearl black colored metal alloy lipstick case and compact mirror features high quality art with a felt inside lining • Epoxy dome • Shiny and slick lipstick cases are great for your purse, desk, car, travel or on the go. Size: 3.45 x 1.25 x 1.25 H • Mirror 3.25 x 1, Glass Mirror 1X • Retail Price \$10