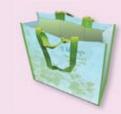

# **ECO Shopping Bags**

ECO friendly • Collapsible and reusable • Water resistant & reinforced seams. Hand holding or over the shoulder toting • Can hold up to 35 lbs Inside pocket is perfect for coupons, shopping list, keys, cell phone, pens, etc. Easy to clean and non-toxic • Size: 15.5 x 15.5 • Retail Price \$10