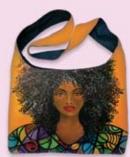

#### Woven Tote Bags

Jacquard woven cotton, polyester tapestry fabric and fully lined interior. Includes zipper closure and two inside pockets • Designed to meet your everyday needs with style • Size 17 x 17H • Retail Price \$33

Nubian Queen / Talk To Me Art by Sylvia "Gbaby" Cohen

WTB19

Soul On Fire Art by Sylvia "Gbaby" Cohen

It's A Sista Thang Art by Kiwi McDowell

God's In Control Art by Kiwi McDowell

Garden Spirit Art by Pamela Hills