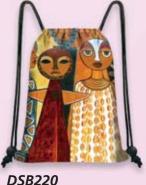

#### Drawstring Backpacks

All sport, walking or hiking drawstring backpacks. Dacron fiber material • Drawstring closure & Adjustable strap 2 inner pockets & 1 zippered pocket • Size 11 x 17.5H **Reduced Retail Price \$14** 

It's perfect for gym, sports, yoga, dance, travel, carry-on, camping, walking, hiking, training and more!

Windows 2 Africa Art by Sylvia "Gbaby" Cohen

Virtuous Art by Sylvia "Gbaby" Cohen

**DSB222** I Am Spirited Art by Sylvia "Gbaby" Cohen