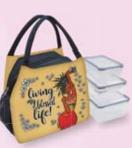

#### Lunch Bag Set With Box Containers

Bag is thermal insulated; keeps food fresh and cold/warm for several hours. Interior pocket, two mesh side pockets • Lightweight, durable. Includes three stackable food grade plastic box containers • BPA-free, FDA passed Absolutely air & liquid tight • Withstands hot & cold temperatures. Freezer, microwave & dishwasher safe • Bag size 9.5 x 6 x 9H Large box size 8 x 5 x 3H • Medium box size 6.5 x 4.25 x 2.5H Small box size 5.25 x 3.5 x 2.125H • Retail Price \$25

Lunch Bag includes zipper closure and can hold drinks on the side. Containers are leak proof, reusable, and ideal for meal prep, work, travel and snacks.

LBS279 Sister Strong

Bags

24

LBS280 Her Rainbow Halo II

LBS283 | Am Royal

LBS286 God's Gurl! Limited Supply

LBS284 Soul On Fire

LBS287 Crown & Curls

#### LBS285 | Am Powerful

LBS288 Living My Blessed Life