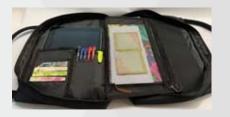

## Lady Bible Bags With Pockets

Perfect size for medium or large size Bible, book or notebook up to 7 x 10.125 x 1.875 thickness. roduct Outside zippered pocket for phone, keys, wallet, etc • Inside pockets for ipad, 4 cards and 6 pens. Inner mesh zippered pocket for notes, bulletins or notebook up to 5.5 x 9.5 Bag Body Size: 8.5 x 12.5 x 2.5 thickness • Retail Price \$24

Great gifts for children, friends, and family! Perfect for Easter, First Confirmation, First Communion, and any other religious occasions.

New

Inside View With Ipad & Stationery

**LBB298** Prayer Warriors Art by Larry "Poncho" Brown