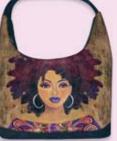

#### Woven Tote Bags

Jacquard woven cotton, polyester tapestry fabric and fully lined interior. Includes zipper closure and two inside pockets • Designed to meet your everyday needs with style • Size 17 x 17H • Retail Price \$33

Nubian Queen / Talk To Me Art by Sylvia "Gbaby" Cohen

WTB19

Soul On Fire Art by Sylvia "Gbaby" Cohen

It's A Sista Thang Art by Kiwi McDowell

God's In Control Art by Kiwi McDowell

Garden Spirit Art by Pamela Hills