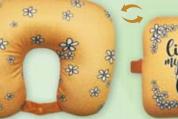

#### **Convertible Neck Pillow Sets** With Earplugs and Eye Masks

Set includes light blocking soft eye masks and noise cancelling silicone ear plugs with secure case • U-Shaped pillow converts to rectangle-shaped pillow in seconds. Soft microfiber beads that conform to all shapes • Ergonomic design provides proper support that helps to prevent tension and strain in the neck and shoulders. Size: 4 x 12.5 x 10.5 • Retail Price \$22

Dream in Style! The Brand NETN Convertible Neck Pillow Collection offers the perfect support for your neck and head while you rest and sleep.

**CNPS157** Living My Blessed Life Art by Kiwi McDowell

CNPS159 | Am Powerful Art by Sylvia "Gbaby" Cohen