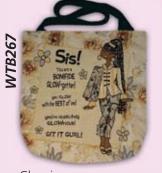

#### Woven Tote Bags

Jacquard woven cotton, polyester tapestry fabric and fully lined interior. Includes zipper closure and two inside pockets • Designed to meet your everyday needs with style • Size 17 x 17H • Retail Price \$33

Time Well Spent Art by Henry Lee Battle

Glowrious Art by Kiwi McDowell

Seek, Sacrifice, Succeed Art by Sylvia "Gbaby" Cohen