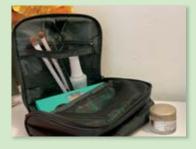

#### Twin Zipper Cosmetic Bags

Durable fashion storage bag for home, car, gym or travel. Perfect size for cosmetics, pens, pencils, sunglasses and other small items. Dual zippered compartments and 5" x 3.5" inside snap closure pocket. Fully lined interior • Size 10.5 x 3 x 6H • Retail Price \$13

For small items, such as: Hair Pins Nail Clippers Elastic Hair Ties Bandages

▲ Inside pocket Size 5 x 3.5

New

Product

**TZB308** Goddess Vibes Art by Kiwi McDowell

**TZB310** 

I Am Light

**TZB309** 