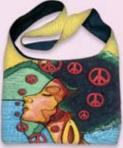

#### **Hippie Bags**

Crafted with breathable, lightweight canvas material that can worn comfortably across the body for a variety of occasions. Includes multiple inner compartments for keys, phone, pens, etc. Top zippered closure & 2 small inside zippered pockets for security. Shoulder strap with a 23" drop • Size: 17 x 14H • Retail Price \$29

HIP242 Peace of Africa Art by Pamela Hills

Bags

HIP246 | Am Life Art by Sylvia "Gbaby" Cohen

HIP249 Soul On Fire Art by Sylvia "Gbaby" Cohen

HIP244 Sunflower Art by LaShun Beal

HIP247 Spirited Art by Sylvia "Gbaby" Cohen