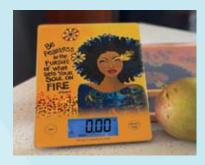

#### **Kitchen Scales**

Measuring food is more consistent & gives more control over your nutrient intake. Weight range 0.2oz/5g to 22lb • Support 5 units ( oz, lb:oz, fl oz, g or ml ). Tempered Glass Panel • Digital display • Cr2032 lithium battery included. 1 min auto off • Overloaded & low battery indication • Accuracy 0.05oz/1g. Size 8.58 x 6.06 x 0.67H • Retail Price \$20

Weighing your ingredients helps ensure your snacks and meals support your health!

**KCS157** Living My Blessed Life

**KCS226** I Am Fierce

**KCS258** What's Cookin' Good Lookin'

**KCS225** 

Kitchen Queen

**KCS283** Poised For Perfection