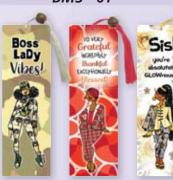

#### **Bookmark Sets**

Size 2.25 x 7 • 3 Bookmarks Per Set Each Bookmark comes with a beaded tassel and protective sleeve • Retail Price \$9

#### With Plastic Sleeve For All Bookmarks.

#### Mini bio on back of each historical icon

BMS - Y

101001

BMS - 04

BMS - 06

BE THE

BMS - 02

BMS - 05