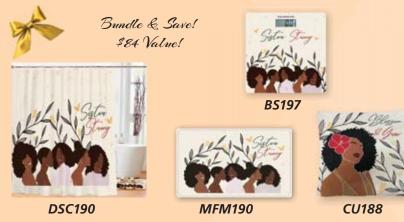

#### Blossom and Grow Gift Set - BAGGS

Includes 4 items: Designer Shower Curtain, Memory Foam Bath Mat Digital Body Scale & Woven Cushion Cover **Retail Price \$70** (you save \$14)

Blessed To Live Without Stress Gift Set - BLWGS

MFM180 Spirited

MFM190 Sister Strong

Steeping and Soaking

**DSC180** Spirited

**DSC190** Sister Strong

**DSC189** Rise, Shine and Give God The

Glory

in your daily routine

Bathroomware

 $\propto$ 

Can provide valuable insights into your health and well-being.

BS193 Bloom With Grace Art by Sylvia "Gbaby" Cohen

BS194 Soul On Fire Art by Sylvia "Gbaby" Cohen

**BS197** Sister Strong

**BS200** Thankful, Grateful, Blessed Art by Kiwi McDowell