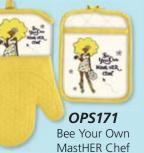

#### **Oven Mitt and Potholder Sets**

500° heat resistant silicone • Comfort-fit 100% cotton lining. Textured non-slip grip • Super durable and flexible design • Easy to hang. Hand wash only • Set includes one oven mitt and one potholder. Potholder Size 6.75 x 8.75 • Oven Mitt Size 7.25 x 12.75 • Retail Price \$22

**FDA Passed Silicone** 

**OPS157** Living My Blessed Life

**OPS227** 

**OPS259** 

Garden Spirit

I Am Powerful

Lini **OPS260** Next Level

**OPS159** 

Women Of Grace Limited Supply

**OPS258** 

What's Cookin' Good Lookin'