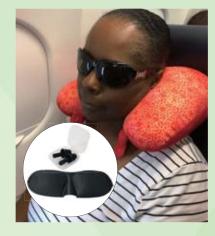

#### **Convertible Neck Pillow Sets** With Earplugs and Eye Masks

Set includes light blocking soft eye masks and noise cancelling silicone ear plugs with secure case • U-Shaped pillow converts to rectangle-shaped pillow in seconds. Soft microfiber beads that conform to all shapes • Ergonomic design provides proper support that helps to prevent tension and strain in the neck and shoulders. Size: 4 x 12.5 x 10.5 • Retail Price \$22

Dream in Style! The Brand NETN Convertible Neck Pillow Collection offers the perfect support for your neck and head while you rest and sleep.

**CNPS157** Living My Blessed Life Art by Kiwi McDowell

CNPS159 | Am Powerful Art by Sylvia "Gbaby" Cohen