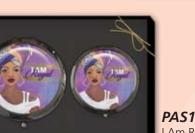

#### Purse Accessory Sets

Includes 3 Items: Lipstick Mirror Case, Magnifying Compact Mirror, & Pill Box Case • Fashionable style, durable, and attractive for home or travel • Designed to meet your everyday needs! Size: 7.5 x 4.5 x 1.4 H • Retail Price \$30

Individually Boxed For Gift Giving

PAS195 Sister Sunday

**PBC194** Garden Spirit Art by Pamela Hills

**PBC195** Sister Sunday Art by Pamela Hills

**PBC197** I Am Royal Art by Sylvia "Gbaby" Cohen

**PBC198** I Am Fierce Art by Sylvia "Gbaby" Cohen

**PBC199** Fellowship of the Divine Divas Art by David W.M. Cassidy

**PBC200** Delta Art by LaShun Beal

Art by Pamela Hills

**PAS196** 

Sunflower

Art by LaShun Beal

**PAS197** I Am Royal Art by Sylvia "Gbaby" Cohen