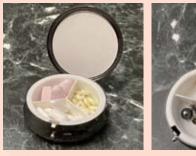

#### **Pill Box Cases**

Sturdy pearl black colored metal alloy pill box is compact & convenient. Lightweight organizer for small pills and medicine • Epoxy dome Size: Body dia 2.25 x 0.75 thick, 3 partitions • Push button open closure **Retail Price \$9** 

The pill box has a reliable closure to keep your meds safe. Three sections for keeping pills separate.