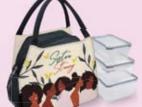

#### Lunch Bag Set With Box Containers

Bag is thermal insulated; keeps food fresh and cold/warm for several hours. Interior pocket, two mesh side pockets • Lightweight, durable. Includes three stackable food grade plastic box containers • BPA-free, FDA passed Absolutely air & liquid tight • Withstands hot & cold temperatures. Freezer, microwave & dishwasher safe • Bag size 9.5 x 6 x 9H Large box size 8 x 5 x 3H • Medium box size 6.5 x 4.25 x 2.5H Small box size 5.25 x 3.5 x 2.125H • Retail Price \$25

Lunch Bag includes zipper closure and can hold drinks on the side. Containers are leak proof, reusable, and ideal for meal prep, work, travel and snacks.

LBS279 Sister Strong

Bags

24

LBS280 Her Rainbow Halo II