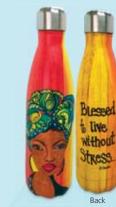

# 17oz Stainless Steel Bottles

Size 17oz • Double wall vacuum insulated stainless steel bottle Gloss Varnishing • Save money with this re-usable and stylish, leak-proof portable drinking bottle • Hand wash only • Do not microwave • Retail Price \$25 \$20

Durable and lightweight, this bottle keeps your drinks cold for up to 24 hours and hot for up to 12 hours with no sweating

SSB170 Blessed To Live Without Stress Art by Sylvia "Gbaby" Cohen Limited Supply