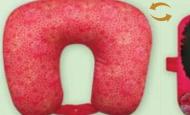

#### **Convertible Neck Pillow Sets** With Earplugs and Eye Masks

Set includes light blocking soft eye masks and noise cancelling silicone ear plugs with secure case • U-Shaped pillow converts to rectangle-shaped pillow in seconds. Soft microfiber beads that conform to all shapes • Ergonomic design provides proper support that helps to prevent tension and strain in the neck and shoulders. Size: 4 x 12.5 x 10.5 • Retail Price \$22

**CNPS164** Blessed To Live Without Stress Art by Sylvia "Gbaby" Cohen

Incorporate a body scale into your wellness routine for effortless fitness tracking or health monitoring! Infused with beautiful Black Art and delivers both accuracy and durability • Lightweight & easy to store Range 6.6lb/3kg to 400lb • Supports two units (lb, kg) • Tempered Glass Panel Digital Display • Cr2032 Lithium Battery Included • 10-Second Auto Off Overloaded & Low Battery Indication • Accuracy 0.2lb/0.1kg Size 11.8 x 11.8 x 1.0H • Retail Price \$25