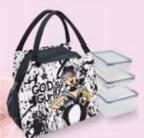

#### Lunch Bag Set With Box Containers

Bag is thermal insulated; keeps food fresh and cold/warm for several hours. Interior pocket, two mesh side pockets • Lightweight, durable. Includes three stackable food grade plastic box containers • BPA-free, FDA passed Absolutely air & liquid tight • Withstands hot & cold temperatures. Freezer, microwave & dishwasher safe • Bag size 9.5 x 6 x 9H Large box size 8 x 5 x 3H • Medium box size 6.5 x 4.25 x 2.5H Small box size 5.25 x 3.5 x 2.125H • Retail Price \$25

Lunch Bag includes zipper closure and can hold drinks on the side. Containers are leak proof, reusable, and ideal for meal prep, work, travel and snacks.

LBS279 Sister Strong

Bags

24

LBS280 Her Rainbow Halo II