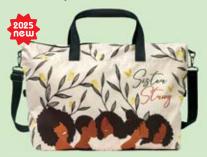

#### **Travel Purses**

55" adjustable shoulder strap • Dacron fiber and lined interior Zipper closure • Front exterior zipper pocket • Backside slip pocket One inner pocket • Size 7.75 x 1.5 x 9.5H • Retail Price \$22

TP186 | Am Serene Art by Sylvia "Gbaby" Cohen

TP188 | Am Authentic Art by Sylvia "Gbaby" Cohen

**TP198** Peace Power and Prayer Art by Cidne Wallace

**TP201** For I Know The Plans Art by Sylvia "Gbaby" Cohen