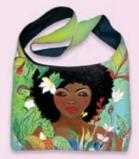

#### Hobo Bags

Breathable canvas material and top zippered closure, 1 small inside zippered pocket • Large capacity Suitable for variety of occasions • Size 18 x 4.5 x 13H **Reduced Retail Price \$21** 

HOB230 | Am Fierce

Art by Annie Lee

HOB252 Garden Spirit

Art by Pamela Hills

Art by Sylvia "Gbaby" Cohen

**HOB228** Marvelously Made Art by Sylvia "Gbaby" Cohen

**HOB229** I Am Fabulous, Fierce and Fearless Art by Sylvia "Gbaby" Cohen

HOB231 Nubian Queen Art by Sylvia "Gbaby" Cohen

HOB233 Heat of the Beat HOB234 Time Well Spent Art by Henry Lee Battle

HOB253 Tenderly Art by LaShun Beal

HOB232 | Am Worthy Art by Sylvia "Gbaby" Cohen

HOB235 God's Gurl! Art by Kiwi McDowell