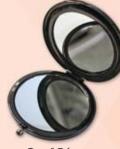

#### Magnifying Compact Mirrors

The perfect durable and compact mirror case for gift, your purse or travel. Pearl black colored metal alloy case cover with epoxy dome. Size: Body dia 2.77 x 0.48 thick • Mirrors dia 2.37 • Glass mirrors 2X plus 1X Push button open closure • Retail Price \$11

Perfect for purse, car or cosmetic bag!

Inside View

Personal Accessories

34

**MCM196** Sunflower Art by LaShun Beal

**MCM200** Delta Art by LaShun Beal

This pearl black colored metal alloy lipstick case and compact mirror features high quality art with a felt inside lining • Epoxy dome • Shiny and slick lipstick cases are great for your purse, desk, car, travel or on the go. Size: 3.45 x 1.25 x 1.25 H • Mirror 3.25 x 1, Glass Mirror 1X • Retail Price \$10