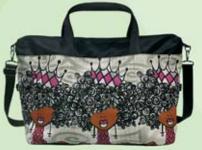

## Lady Bible Bags With Pockets

Perfect size for medium or large size Bible, book or notebook up to 7 x 10.125 x 1.875 thickness. roduct Outside zippered pocket for phone, keys, wallet, etc • Inside pockets for ipad, 4 cards and 6 pens. Inner mesh zippered pocket for notes, bulletins or notebook up to 5.5 x 9.5 Bag Body Size: 8.5 x 12.5 x 2.5 thickness • Retail Price \$24

Great gifts for children, friends, and family! Perfect for Easter, First Confirmation, First Communion, and any other religious occasions.

New

Inside View With Ipad & Stationery

**LBB298** Prayer Warriors Art by Larry "Poncho" Brown