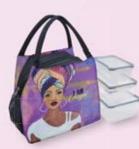

#### Lunch Bag Set With Box Containers

Bag is thermal insulated; keeps food fresh and cold/warm for several hours. Interior pocket, two mesh side pockets • Lightweight, durable. Includes three stackable food grade plastic box containers • BPA-free, FDA passed Absolutely air & liquid tight • Withstands hot & cold temperatures. Freezer, microwave & dishwasher safe • Bag size 9.5 x 6 x 9H Large box size 8 x 5 x 3H • Medium box size 6.5 x 4.25 x 2.5H Small box size 5.25 x 3.5 x 2.125H • Retail Price \$25

Lunch Bag includes zipper closure and can hold drinks on the side. Containers are leak proof, reusable, and ideal for meal prep, work, travel and snacks.

LBS279 Sister Strong

Bags

24

LBS280 Her Rainbow Halo II