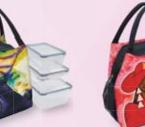

#### Lunch Bag Set With Box Containers

Bag is thermal insulated; keeps food fresh and cold/warm for several hours. Interior pocket, two mesh side pockets • Lightweight, durable. Includes three stackable food grade plastic box containers • BPA-free, FDA passed Absolutely air & liquid tight • Withstands hot & cold temperatures. Freezer, microwave & dishwasher safe • Bag size 9.5 x 6 x 9H Large box size 8 x 5 x 3H • Medium box size 6.5 x 4.25 x 2.5H Small box size 5.25 x 3.5 x 2.125H • Retail Price \$25

Lunch Bag includes zipper closure and can hold drinks on the side. Containers are leak proof, reusable, and ideal for meal prep, work, travel and snacks.

LBS279 Sister Strong

Bags

24

LBS280 Her Rainbow Halo II