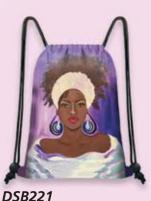

#### Drawstring Backpacks

All sport, walking or hiking drawstring backpacks. Dacron fiber material • Drawstring closure & Adjustable strap 2 inner pockets & 1 zippered pocket • Size 11 x 17.5H **Reduced Retail Price \$14** 

It's perfect for gym, sports, yoga, dance, travel, carry-on, camping, walking, hiking, training and more!

Windows 2 Africa Art by Sylvia "Gbaby" Cohen

Virtuous Art by Sylvia "Gbaby" Cohen

**DSB222** I Am Spirited Art by Sylvia "Gbaby" Cohen