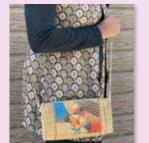

## Lady Bible Bags With Pockets

Perfect size for medium or large size Bible, book or notebook up to 7 x 10.125 x 1.875 thickness. roduct Outside zippered pocket for phone, keys, wallet, etc • Inside pockets for ipad, 4 cards and 6 pens. Inner mesh zippered pocket for notes, bulletins or notebook up to 5.5 x 9.5 Bag Body Size: 8.5 x 12.5 x 2.5 thickness • Retail Price \$24

Great gifts for children, friends, and family! Perfect for Easter, First Confirmation, First Communion, and any other religious occasions.

New

Inside View With Ipad & Stationery

**LBB298** Prayer Warriors Art by Larry "Poncho" Brown