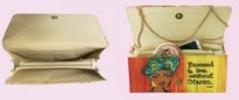

## Lady Bible Bags With Pockets

Perfect size for medium or large size Bible, book or notebook up to 7 x 10.125 x 1.875 thickness. roduct Outside zippered pocket for phone, keys, wallet, etc • Inside pockets for ipad, 4 cards and 6 pens. Inner mesh zippered pocket for notes, bulletins or notebook up to 5.5 x 9.5 Bag Body Size: 8.5 x 12.5 x 2.5 thickness • Retail Price \$24

Great gifts for children, friends, and family! Perfect for Easter, First Confirmation, First Communion, and any other religious occasions.

New

Inside View With Ipad & Stationery

**LBB298** Prayer Warriors Art by Larry "Poncho" Brown