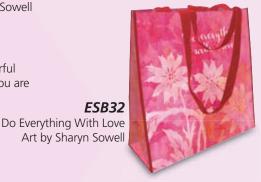

# Classic Bible Covers

Size: 8 x 11 • Back Slip Pocket • Lay-Flat Spine Handle Interior includes pen loops and pockets for book related accessories: highlighters, pens, tissues, bulletins • Fits max Bible size: 9.75 x 6.875 x 1.875 Retail Price \$18

This bible covers can be used for protecting the collection Bible books, and also be used going out to church, which will be a perfect gift to your friends, family and yourself.

**CBC32** Do Everything in Love Art by Sharyn Sowell