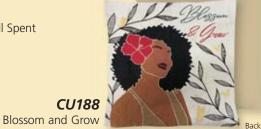

#### Woven Cushion Covers

Jacquard woven cotton, polyester tapestry • Back side solid colored with soft to touch "suede-like" fabric • Hidden zipper closure • Add a decorative touch of style to any room: Living Room, Bedroom, Guest Room, Dorm, Office. Finished with coordinating side piping or smooth sewn edge. Cover can be removed for cleaning • Inner cushion not included. Size: 17 x 17 • Retail Price \$15

CU170 Believe, Blossom & Become

CU172 Nubian Queen

Marvelously Made

CU185 Live A Good Life On Purpose

CU186

Magnets

Size: 2.5 x 3.5 • Retail Price \$5

Pamela Hills