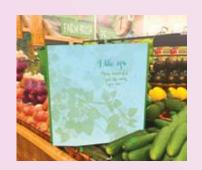

Inside Pocket For Coupons, Shopping List, Keys, Pen, etc.

**ESB31** I Like You Art by Sharyn Sowell

Text: I Like You You're wonderful just the way you are