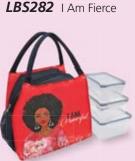

#### Lunch Bag Set With Box Containers

Bag is thermal insulated; keeps food fresh and cold/warm for several hours. Interior pocket, two mesh side pockets • Lightweight, durable. Includes three stackable food grade plastic box containers • BPA-free, FDA passed Absolutely air & liquid tight • Withstands hot & cold temperatures. Freezer, microwave & dishwasher safe • Bag size 9.5 x 6 x 9H Large box size 8 x 5 x 3H • Medium box size 6.5 x 4.25 x 2.5H Small box size 5.25 x 3.5 x 2.125H • Retail Price \$25

Lunch Bag includes zipper closure and can hold drinks on the side. Containers are leak proof, reusable, and ideal for meal prep, work, travel and snacks.

LBS279 Sister Strong

Bags

24

LBS280 Her Rainbow Halo II

LBS283 | Am Royal

LBS286 God's Gurl! Limited Supply

LBS284 Soul On Fire

LBS287 Crown & Curls

#### LBS285 | Am Powerful

LBS288 Living My Blessed Life