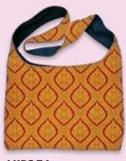

#### Woven Tote Bags

Jacquard woven cotton, polyester tapestry fabric and fully lined interior. Includes zipper closure and two inside pockets • Designed to meet your everyday needs with style • Size 17 x 17H • Retail Price \$33

Nubian Queen / Talk To Me Art by Sylvia "Gbaby" Cohen

WTB19

Soul On Fire Art by Sylvia "Gbaby" Cohen

It's A Sista Thang Art by Kiwi McDowell

God's In Control Art by Kiwi McDowell

Garden Spirit Art by Pamela Hills