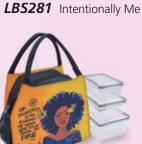

#### Lunch Bag Set With Box Containers

Bag is thermal insulated; keeps food fresh and cold/warm for several hours. Interior pocket, two mesh side pockets • Lightweight, durable. Includes three stackable food grade plastic box containers • BPA-free, FDA passed Absolutely air & liquid tight • Withstands hot & cold temperatures. Freezer, microwave & dishwasher safe • Bag size 9.5 x 6 x 9H Large box size 8 x 5 x 3H • Medium box size 6.5 x 4.25 x 2.5H Small box size 5.25 x 3.5 x 2.125H • Retail Price \$25

Lunch Bag includes zipper closure and can hold drinks on the side. Containers are leak proof, reusable, and ideal for meal prep, work, travel and snacks.

LBS279 Sister Strong

Bags

24

LBS280 Her Rainbow Halo II

LBS283 | Am Royal

LBS286 God's Gurl! Limited Supply

LBS284 Soul On Fire

LBS287 Crown & Curls

#### LBS285 | Am Powerful

LBS288 Living My Blessed Life