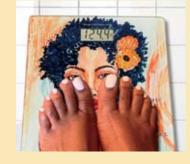

**CNPS164** Blessed To Live Without Stress Art by Sylvia "Gbaby" Cohen

Incorporate a body scale into your wellness routine for effortless fitness tracking or health monitoring! Infused with beautiful Black Art and delivers both accuracy and durability • Lightweight & easy to store Range 6.6lb/3kg to 400lb • Supports two units (lb, kg) • Tempered Glass Panel Digital Display • Cr2032 Lithium Battery Included • 10-Second Auto Off Overloaded & Low Battery Indication • Accuracy 0.2lb/0.1kg Size 11.8 x 11.8 x 1.0H • Retail Price \$25

Can provide valuable insights into your health and well-being.

BS193 Bloom With Grace Art by Sylvia "Gbaby" Cohen

BS194 Soul On Fire Art by Sylvia "Gbaby" Cohen

**BS197** Sister Strong

**BS200** Thankful, Grateful, Blessed Art by Kiwi McDowell