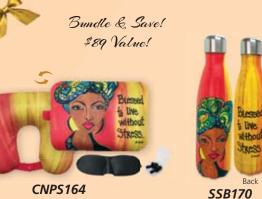

Includes 4 items: Convertible Neck Pillow Sets With Earplugs and Eye Mask 17oz Stainless Steel Bottle, Lady Bible Bags With Pocket & Clutch Bag **Retail Price \$75** (you save \$14)

**CLT166** 

Stationery & Assorted Note Cards

**CNPS164** Blessed To Live Without Stress Art by Sylvia "Gbaby" Cohen

Incorporate a body scale into your wellness routine for effortless fitness tracking or health monitoring! Infused with beautiful Black Art and delivers both accuracy and durability • Lightweight & easy to store Range 6.6lb/3kg to 400lb • Supports two units (lb, kg) • Tempered Glass Panel Digital Display • Cr2032 Lithium Battery Included • 10-Second Auto Off Overloaded & Low Battery Indication • Accuracy 0.2lb/0.1kg Size 11.8 x 11.8 x 1.0H • Retail Price \$25

Durable and lightweight, this bottle keeps your drinks cold for up to 24 hours and hot for up to 12 hours with no sweating

SSB170 Blessed To Live Without Stress Art by Sylvia "Gbaby" Cohen Limited Supply