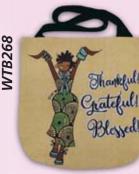

#### Woven Tote Bags

Jacquard woven cotton, polyester tapestry fabric and fully lined interior. Includes zipper closure and two inside pockets • Designed to meet your everyday needs with style • Size 17 x 17H • Retail Price \$33

Thankful, Grateful, Blessed Art by Kiwi McDowell

Two Inside Pockets For Phone, Purse, Pen, Small Journal, etc. One Inside Zipper Closure Pocket For Journal, Key, Lipstick, etc.

Live A Good Life On Purpose Art by Sylvia "Gbaby" Cohen