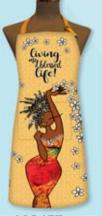

#### Aprons

100% cotton • Durable and breathable. Suitable for different body types • Adjustable neck strap. One 10" x 7 pocket • Full sized 24 x 34 • Hand wash only.

**Retail Price \$23** 

**APR157** Living My Blessed Life

Kitchen Queen!

**APR158** Blessed And Sho Nuff Favored

JAM

**APR233** Soul On Fire

**APR261** I AM Royal

18

Kitchenware & Drinkware

**APR258** What's Cookin' Good Lookin'

**APR226** I Am Fierce

**APR259** 

Garden Spirit

**APR227** King Of The Grill