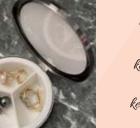

#### Magnifying Compact Mirrors

The perfect durable and compact mirror case for gift, your purse or travel. Pearl black colored metal alloy case cover with epoxy dome. Size: Body dia 2.77 x 0.48 thick • Mirrors dia 2.37 • Glass mirrors 2X plus 1X Push button open closure • Retail Price \$11

Perfect for purse, car or cosmetic bag!

Inside View

Personal Accessories

34

**MCM196** Sunflower Art by LaShun Beal

**MCM200** Delta Art by LaShun Beal

This pearl black colored metal alloy lipstick case and compact mirror features high quality art with a felt inside lining • Epoxy dome • Shiny and slick lipstick cases are great for your purse, desk, car, travel or on the go. Size: 3.45 x 1.25 x 1.25 H • Mirror 3.25 x 1, Glass Mirror 1X • Retail Price \$10