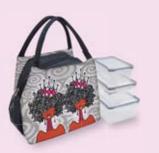

#### Lunch Bag Set With Box Containers

Bag is thermal insulated; keeps food fresh and cold/warm for several hours. Interior pocket, two mesh side pockets • Lightweight, durable. Includes three stackable food grade plastic box containers • BPA-free, FDA passed Absolutely air & liquid tight • Withstands hot & cold temperatures. Freezer, microwave & dishwasher safe • Bag size 9.5 x 6 x 9H Large box size 8 x 5 x 3H • Medium box size 6.5 x 4.25 x 2.5H Small box size 5.25 x 3.5 x 2.125H • Retail Price \$25

Lunch Bag includes zipper closure and can hold drinks on the side. Containers are leak proof, reusable, and ideal for meal prep, work, travel and snacks.

LBS279 Sister Strong

Bags

24

LBS280 Her Rainbow Halo II

LBS283 | Am Royal

LBS286 God's Gurl! Limited Supply

LBS284 Soul On Fire

LBS287 Crown & Curls

#### LBS285 | Am Powerful

LBS288 Living My Blessed Life