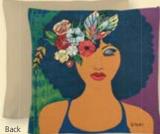

#### Woven Cushion Covers

Jacquard woven cotton, polyester tapestry • Back side solid colored with soft to touch "suede-like" fabric • Hidden zipper closure • Add a decorative touch of style to any room: Living Room, Bedroom, Guest Room, Dorm, Office. Finished with coordinating side piping or smooth sewn edge. Cover can be removed for cleaning • Inner cushion not included. Size: 17 x 17 • Retail Price \$15

CU170 Believe, Blossom & Become

CU172 Nubian Queen

Marvelously Made

CU185 Live A Good Life On Purpose

CU186

Magnets

Size: 2.5 x 3.5 • Retail Price \$5

Pamela Hills