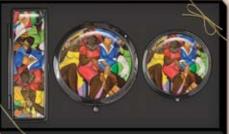

#### Magnifying Compact Mirrors

The perfect durable and compact mirror case for gift, your purse or travel. Pearl black colored metal alloy case cover with epoxy dome. Size: Body dia 2.77 x 0.48 thick • Mirrors dia 2.37 • Glass mirrors 2X plus 1X Push button open closure • Retail Price \$11

Perfect for purse, car or cosmetic bag!

Inside View

Personal Accessories

34

**MCM196** Sunflower Art by LaShun Beal

**MCM200** Delta Art by LaShun Beal

This pearl black colored metal alloy lipstick case and compact mirror features high quality art with a felt inside lining • Epoxy dome • Shiny and slick lipstick cases are great for your purse, desk, car, travel or on the go. Size: 3.45 x 1.25 x 1.25 H • Mirror 3.25 x 1, Glass Mirror 1X • Retail Price \$10

#### **Pill Box Cases**

Sturdy pearl black colored metal alloy pill box is compact & convenient. Lightweight organizer for small pills and medicine • Epoxy dome Size: Body dia 2.25 x 0.75 thick, 3 partitions • Push button open closure **Retail Price \$9** 

#### Purse Accessory Sets

Includes 3 Items: Lipstick Mirror Case, Magnifying Compact Mirror, & Pill Box Case • Fashionable style, durable, and attractive for home or travel • Designed to meet your everyday needs! Size: 7.5 x 4.5 x 1.4 H • Retail Price \$30