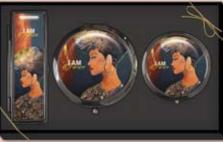

#### Magnifying Compact Mirrors

The perfect durable and compact mirror case for gift, your purse or travel. Pearl black colored metal alloy case cover with epoxy dome. Size: Body dia 2.77 x 0.48 thick • Mirrors dia 2.37 • Glass mirrors 2X plus 1X Push button open closure • Retail Price \$11

Perfect for purse, car or cosmetic bag!

Inside View

Personal Accessories

34

**MCM196** Sunflower Art by LaShun Beal

**MCM200** Delta Art by LaShun Beal

This pearl black colored metal alloy lipstick case and compact mirror features high quality art with a felt inside lining • Epoxy dome • Shiny and slick lipstick cases are great for your purse, desk, car, travel or on the go. Size: 3.45 x 1.25 x 1.25 H • Mirror 3.25 x 1, Glass Mirror 1X • Retail Price \$10

#### **Pill Box Cases**

Sturdy pearl black colored metal alloy pill box is compact & convenient. Lightweight organizer for small pills and medicine • Epoxy dome Size: Body dia 2.25 x 0.75 thick, 3 partitions • Push button open closure **Retail Price \$9** 

#### Purse Accessory Sets

Includes 3 Items: Lipstick Mirror Case, Magnifying Compact Mirror, & Pill Box Case • Fashionable style, durable, and attractive for home or travel • Designed to meet your everyday needs! Size: 7.5 x 4.5 x 1.4 H • Retail Price \$30