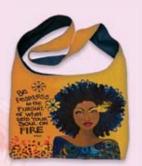

# Foldable Canvas Shopping Bags

Lightweight canvas bag for every day use. Large capacity with inside pocket & uplifting designs. Easily folds into pocket for compact storage. Washable, durable, reusable & eco-friendly. Bag size 17.25 x 18.5 • Folded size 6.5 x 6.5 • Retail Price \$16

#### Perfect to keep in your car, use for grocery shopping, gym or travel.

FSB269 Sister Strong

FSB271 So Very Grateful

FSB272 Purpose & Prayer

FSB275 Oceana

FSB278 Purple Passion

Bags

FSB273 Beautiful & Sweet

FSB276 Wonderful. Wise & Worthy

FSB277 Soul on Fire