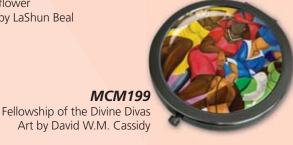

Enjoy Various Activities With An Inspiring, Hands-Free Fanny Pack Or Over-The-Shoulder Bag!

I Am Me Art by Sylvia "Gbaby" Cohen

**FNP218** 

Fellowship of the Divine Divas

Art by David W.M. Cassidy

after Church Soriee