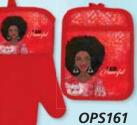

#### **Oven Mitt and Potholder Sets**

500° heat resistant silicone • Comfort-fit 100% cotton lining. Textured non-slip grip • Super durable and flexible design • Easy to hang. Hand wash only • Set includes one oven mitt and one potholder. Potholder Size 6.75 x 8.75 • Oven Mitt Size 7.25 x 12.75 • Retail Price \$22

**FDA Passed Silicone** 

**OPS157** Living My Blessed Life

**OPS227** 

**OPS259** 

Garden Spirit

I Am Powerful

Lini **OPS260** Next Level

**OPS159** 

Women Of Grace Limited Supply

**OPS258** 

What's Cookin' Good Lookin'