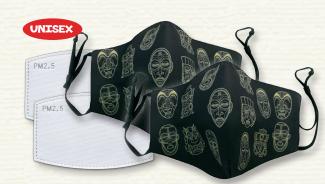

RFM179 Mandala Green

**RFM181** Sunset Stripes

**RFM180** African Mask

RFM182 Geometric Mud Cloth

**Caution:** This face mask should not be used as medical-grade personal protective equipment, and is not intended for use in a medical setting. Mask usage should be in conjunction with social distancing and frequent hand washing. This product has not been proven for antimicrobial protection, antiviral protection, particulate filtration, infection prevention or reduction, and does not halt the spread of viruses. Not recommended for children under age 2, people with respiratory issues, or those unable to remove the mask on their own. The FDA has not currently approved this product. Recommended to keep filters dry & do not wash.