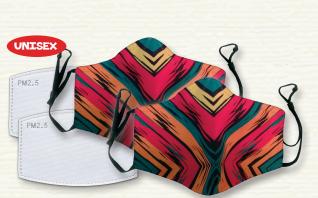

RFM179 Mandala Green

**RFM181** Sunset Stripes

**RFM180** African Mask

RFM182 Geometric Mud Cloth

**Caution:** This face mask should not be used as medical-grade personal protective equipment, and is not intended for use in a medical setting. Mask usage should be in conjunction with social distancing and frequent hand washing. This product has not been proven for antimicrobial protection, antiviral protection, particulate filtration, infection prevention or reduction, and does not halt the spread of viruses. Not recommended for children under age 2, people with respiratory issues, or those unable to remove the mask on their own. The FDA has not currently approved this product. Recommended to keep filters dry & do not wash.