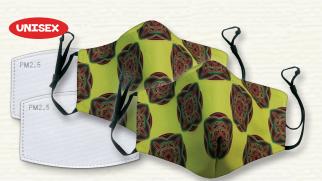

RFM179 Mandala Green

**RFM181** Sunset Stripes

**RFM180** African Mask

RFM182 Geometric Mud Cloth

**Caution:** This face mask should not be used as medical-grade personal protective equipment, and is not intended for use in a medical setting. Mask usage should be in conjunction with social distancing and frequent hand washing. This product has not been proven for antimicrobial protection, antiviral protection, particulate filtration, infection prevention or reduction, and does not halt the spread of viruses. Not recommended for children under age 2, people with respiratory issues, or those unable to remove the mask on their own. The FDA has not currently approved this product. Recommended to keep filters dry & do not wash.