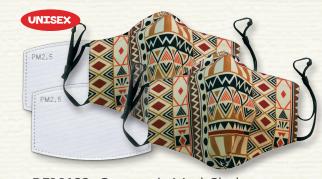

RFM179 Mandala Green

**RFM181** Sunset Stripes

**RFM180** African Mask

RFM182 Geometric Mud Cloth

**Caution:** This face mask should not be used as medical-grade personal protective equipment, and is not intended for use in a medical setting. Mask usage should be in conjunction with social distancing and frequent hand washing. This product has not been proven for antimicrobial protection, antiviral protection, particulate filtration, infection prevention or reduction, and does not halt the spread of viruses. Not recommended for children under age 2, people with respiratory issues, or those unable to remove the mask on their own. The FDA has not currently approved this product. Recommended to keep filters dry & do not wash.