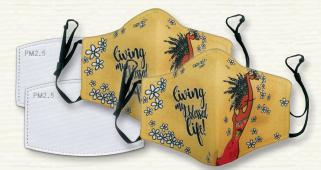

e for maximum comfort and best sealing effect.
- PM2.5 filter with 5 layers: 2-layer non-woven cloth, 2-layer melt-blown filter & 1-layer activated carbon filter.
- Filters are most effective average 3 to 4 days and should be discarded once wet.
- Protection from dust, pollution, vehicle exhaust, sandy air, second-hand smoke, etc.
- Suitable for work, school, shopping, running, exercise and other outdoor activities.
- Satisfies public face covering requirements.
- Not for medical use. Hand washing cloth mask daily recommended.



**RFM173** Black Lives Matter Fists



**RFM174** Time Well Spent Art by Henry Lee Battle



**RFM175** Soul On Fire Art by Sylvia "Gbaby" Phillips



**RFM177** I Am A Queen Art by Sylvia "Gbaby" Phillips



**RFM176** I Am Fierce Art by Sylvia "Gbaby" Phillips



**RFM178** Living My Blessed Life Art by Kiwi McDowell

## PM2.5 Filters with 5 Layers Size: 4.87 x 3.18 • Retail Price \$5 for set of 10 Suggest to order the Masks pair with the Filters. PM2.5 Filter 5 Layers 1. Non-Woven Cloth 2. Melt-Blown Filter 4. Melt-Blown Filter 4. Melt-Blown Filter 5. Non-Woven Cloth \* Not for medical use \*



RFM179 Mandala Green



**RFM181** Sunset Stripes



**RFM180** African Mask



RFM182 Geometric Mud Cloth

**Caution:** This face mask should not be used as medical-grade personal protective equipment, and is not intended for use in a medical setting. Mask usage should be in conjunction with social distancing and frequent hand washing. This product has not been proven for antimicrobial protection, antiviral protection, particulate filtration, infection